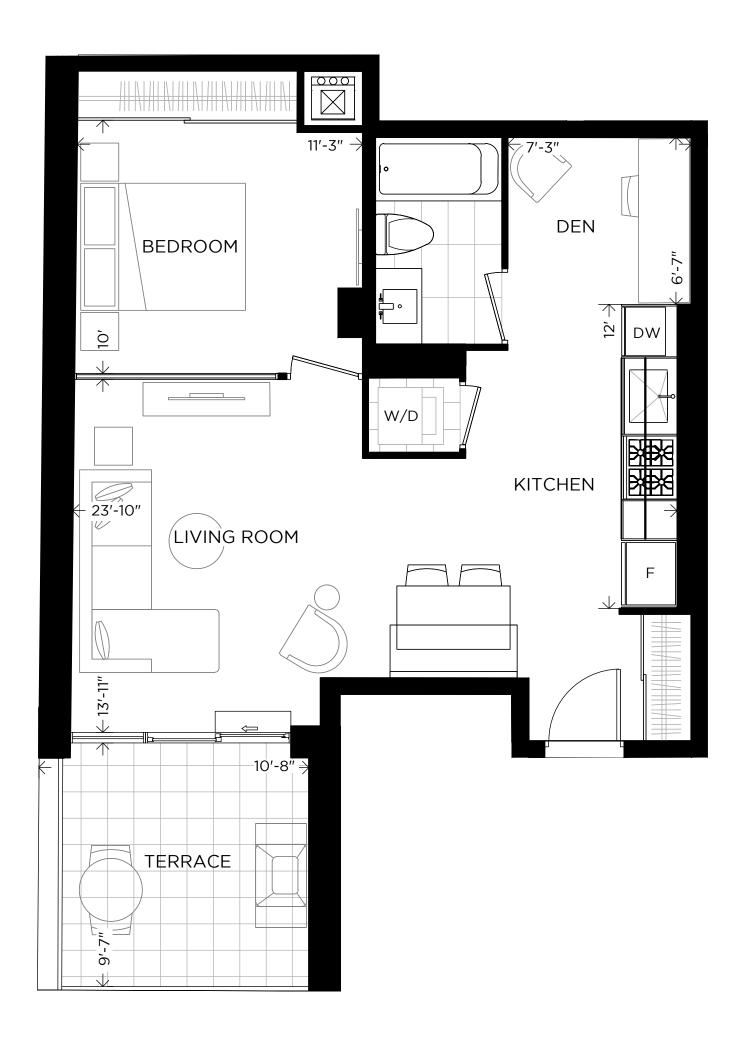

# 1 Bedroom 522 sq.ft. + Terrace 175 sq.ft. Total 697 sq.ft.

| Suite | Interior   | Exterior   | Total      |
|-------|------------|------------|------------|
| 805   | 522 sq.ft. | 175 sq.ft. | 697 sq.ft. |

<sup>\*</sup>Prices, sizes and specifications subject to change without notice. E.&O.E. The dimensions shown of this plan are approximate and subject to normal construction variances. Actual useable floor space within the unit may vary from any stated floor areas or dimensions on this plan. Furniture is displayed for illustration purposes only and does not necessarily reflect the electrical plan for the suite. Suites are sold unfurnished. For more information on the method used for calculating the floor area of any unit, reference should be made to Builder Bulletin No. 22 published by Tarion. Marketing drawings are not to scale.