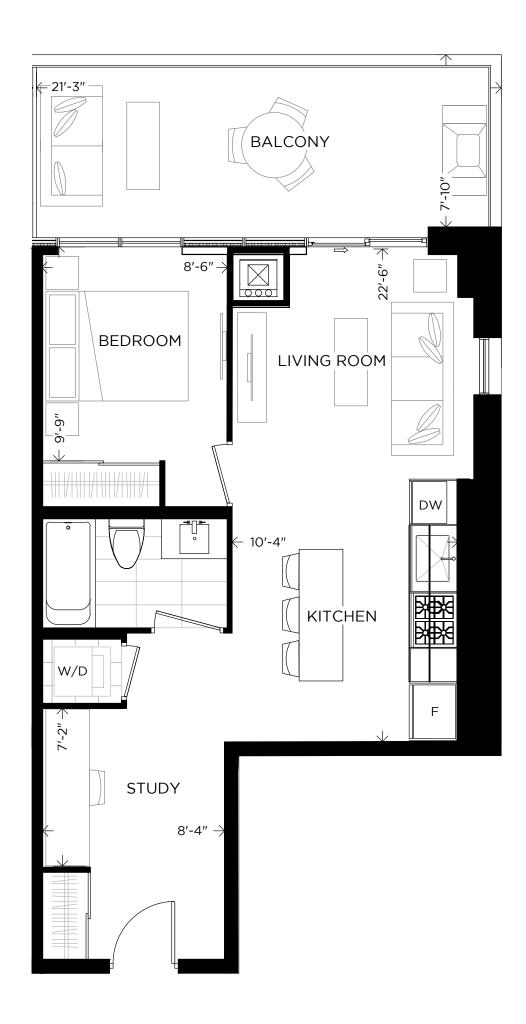

1 Bedroom + Den 715 sq.ft. + Balcony 152 sq.ft. Total 867 sq.ft.

| Suite | Interior   | Exterior   | Total      |
|-------|------------|------------|------------|
| 306   | 715 sq.ft. | 152 sq.ft. | 867 sq.ft. |

<sup>\*</sup>Prices, sizes and specifications subject to change without notice. E.&O.E. The dimensions shown of this plan are approximate and subject to normal construction variances. Actual useable floor space within the unit may vary from any stated floor areas or dimensions on this plan. Furniture is displayed for illustration purposes only and does not necessarily reflect the electrical plan for the suite. Suites are sold unfurnished. For more information on the method used for calculating the floor area of any unit, reference should be made to Builder Bulletin No. 22 published by Tarion. Marketing drawings are not to scale.