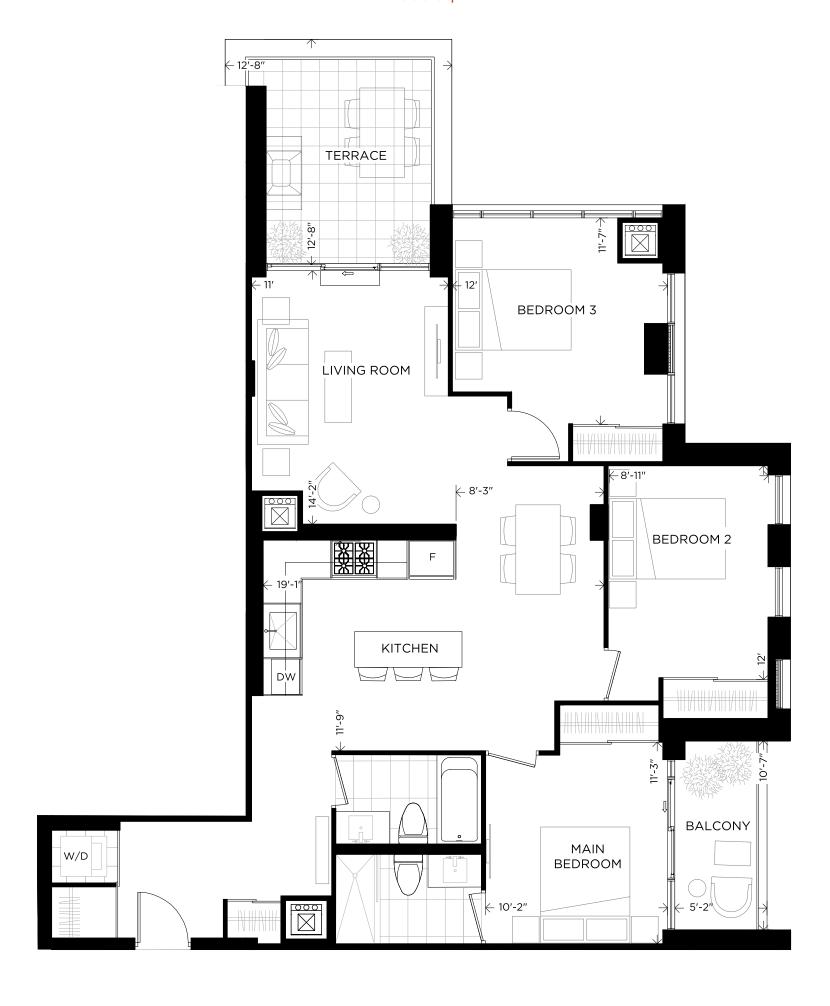

3 Bedrooms 1076 sq.ft. + Balcony 111 sq.ft. Total 1187 sq.ft.

| Suite                       | Interior    | Exterior   | Total       |
|-----------------------------|-------------|------------|-------------|
| 410   510   610   710   907 | 1076 sq.ft. | 111 sq.ft. | 1187 sq.ft. |