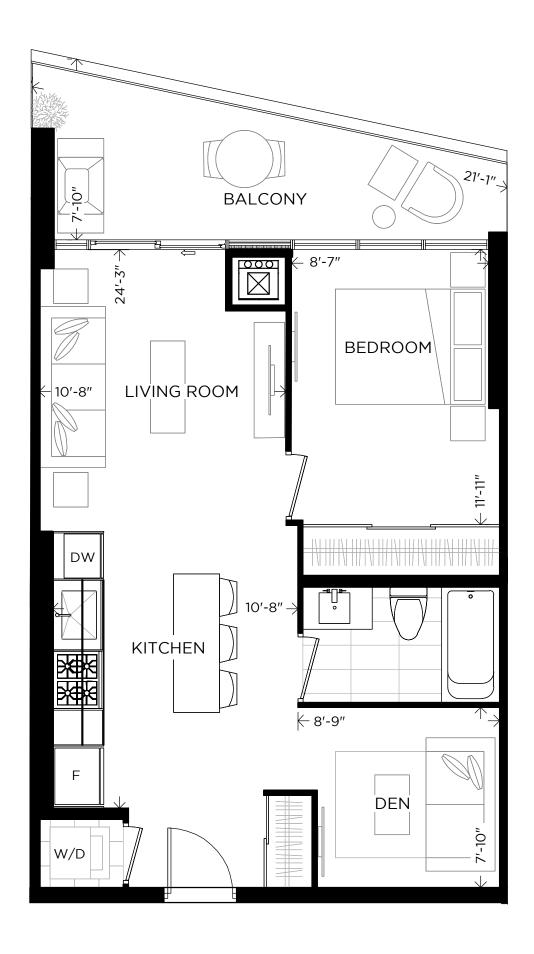

# **B**2

1 Bedroom + Den 588 sq.ft. + Balcony 131 sq.ft. Total 719 sq.ft.

| Suite                                     | Interior   | Exterior   | Total      |
|-------------------------------------------|------------|------------|------------|
| 409   509   609   709   808   1006   1105 | 588 sq.ft. | 131 sq.ft. | 719 sq.ft. |

<sup>\*</sup>Prices, sizes and specifications subject to change without notice. E.&O.E. The dimensions shown of this plan are approximate and subject to normal construction variances. Actual useable floor space within the unit may vary from any stated floor areas or dimensions on this plan. Furniture is displayed for illustration purposes only and does not necessarily reflect the electrical plan for the suite. Suites are sold unfurnished. For more information on the method used for calculating the floor area of any unit, reference should be made to Builder Bulletin No. 22 published by Tarion. Marketing drawings are not to scale.