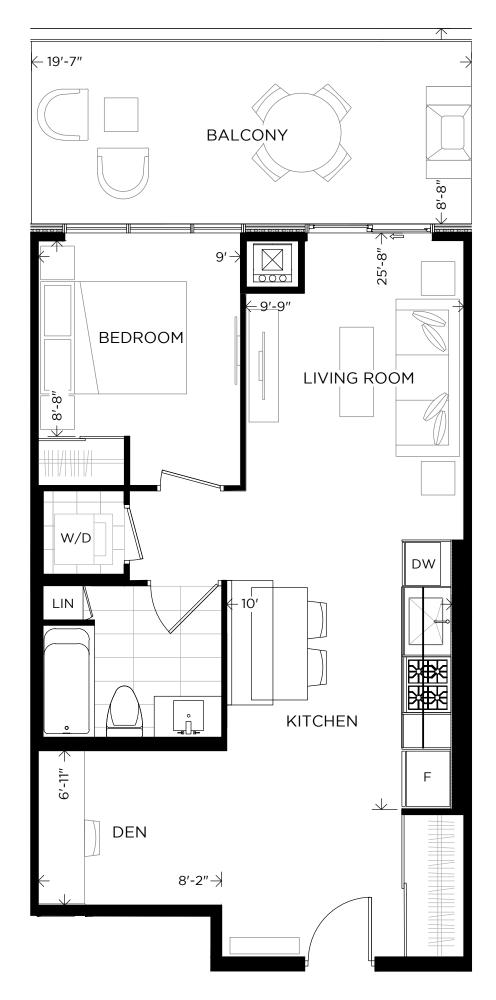

# **B**2

1 Bedroom + Den 588 sq.ft. + Balcony 131 sq.ft. Total 719 sq.ft.

| Suite                                     | Interior   | Exterior   | Total      |
|-------------------------------------------|------------|------------|------------|
| 409   509   609   709   808   1006   1105 | 588 sq.ft. | 131 sq.ft. | 719 sq.ft. |

<sup>\*</sup>Prices, sizes and specifications subject to change without notice. E.&O.E. The dimensions shown of this plan are approximate and subject to normal construction variances. Actual useable floor space within the unit may vary from any stated floor areas or dimensions on this plan. Furniture is displayed for illustration purposes only and does not necessarily reflect the electrical plan for the suite. Suites are sold unfurnished. For more information on the method used for calculating the floor area of any unit, reference should be made to Builder Bulletin No. 22 published by Tarion. Marketing drawings are not to scale.