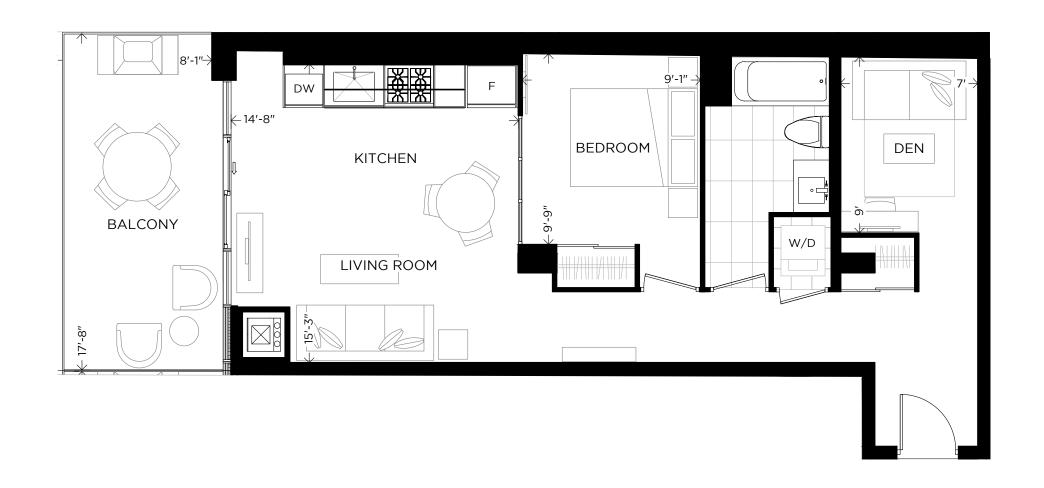

## 1 Bedroom + Den 642 sq.ft. + Balcony 165 sq.ft. Total 807 sq.ft.

| Suite                 | Interior   | Exterior   | Total      |
|-----------------------|------------|------------|------------|
| 408   508   608   708 | 642 sq.ft. | 165 sq.ft. | 807 sq.ft. |

<sup>\*</sup>Prices, sizes and specifications subject to change without notice. E.&O.E. The dimensions shown of this plan are approximate and subject to normal construction variances. Actual useable floor space within the unit may vary from any stated floor areas or dimensions on this plan. Furniture is displayed for illustration purposes only and does not necessarily reflect the electrical plan for the suite. Suites are sold unfurnished. For more information on the method used for calculating the floor area of any unit, reference should be made to Builder Bulletin No. 22 published by Tarion. Marketing drawings are not to scale.