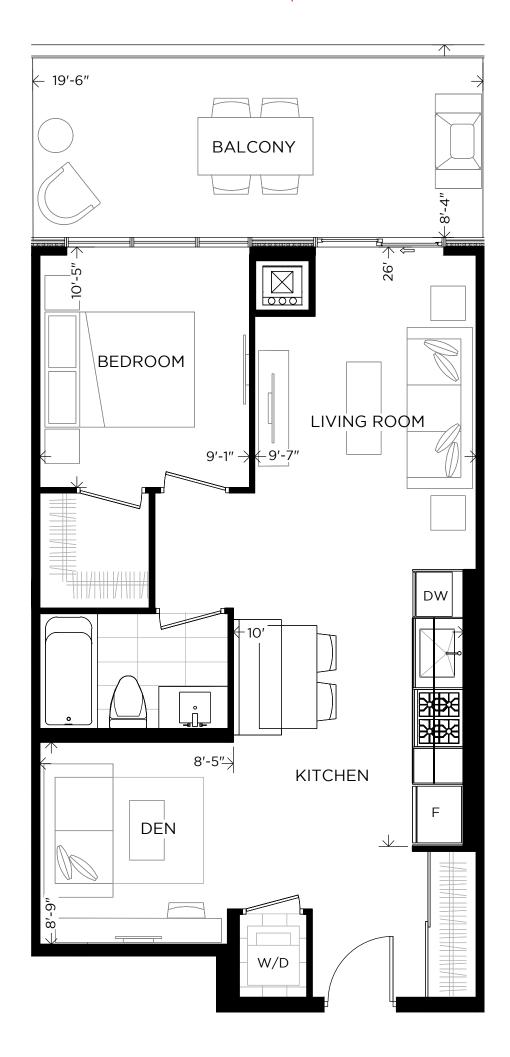

1 Bedroom + Den 566 sq.ft. + Terrace 217 sq.ft. Total 783 sq.ft.

| Suite | Interior   | Exterior   | Total      |
|-------|------------|------------|------------|
| 303   | 566 sq.ft. | 217 sq.ft. | 783 sq.ft. |

<sup>\*</sup>Prices, sizes and specifications subject to change without notice. E.&O.E. The dimensions shown of this plan are approximate and subject to normal construction variances. Actual useable floor space within the unit may vary from any stated floor areas or dimensions on this plan. Furniture is displayed for illustration purposes only and does not necessarily reflect the electrical plan for the suite. Suites are sold unfurnished. For more information on the method used for calculating the floor area of any unit, reference should be made to Builder Bulletin No. 22 published by Tarion. Marketing drawings are not to scale.