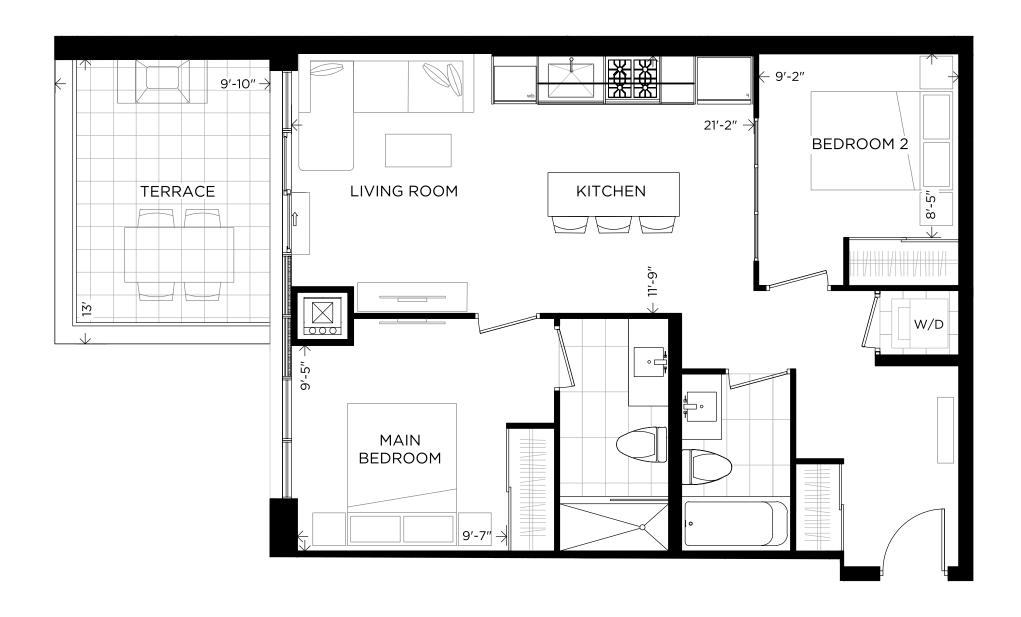

1 Bedroom + Den 646 sq.ft. + Terrace 217 sq.ft. Total 863 sq.ft.

| Suite | Interior   | Exterior   | Total      |
|-------|------------|------------|------------|
| 304   | 646 sq.ft. | 217 sq.ft. | 863 sq.ft. |

<sup>\*</sup>Prices, sizes and specifications subject to change without notice. E.&O.E. The dimensions shown of this plan are approximate and subject to normal construction variances. Actual useable floor space within the unit may vary from any stated floor areas or dimensions on this plan. Furniture is displayed for illustration purposes only and does not necessarily reflect the electrical plan for the suite. Suites are sold unfurnished. For more information on the method used for calculating the floor area of any unit, reference should be made to Builder Bulletin No. 22 published by Tarion. Marketing drawings are not to scale.