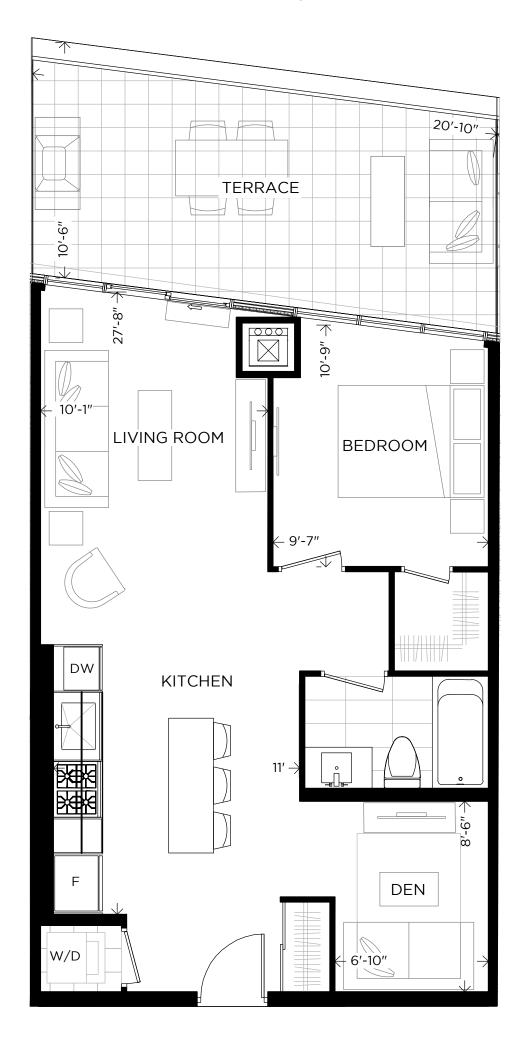

# **B**2

1 Bedroom + Den 588 sq.ft. + Balcony 131 sq.ft. Total 719 sq.ft.

| Suite                                     | Interior   | Exterior   | Total      |
|-------------------------------------------|------------|------------|------------|
| 409   509   609   709   808   1006   1105 | 588 sq.ft. | 131 sq.ft. | 719 sq.ft. |

<sup>\*</sup>Prices, sizes and specifications subject to change without notice. E.&O.E. The dimensions shown of this plan are approximate and subject to normal construction variances. Actual useable floor space within the unit may vary from any stated floor areas or dimensions on this plan. Furniture is displayed for illustration purposes only and does not necessarily reflect the electrical plan for the suite. Suites are sold unfurnished. For more information on the method used for calculating the floor area of any unit, reference should be made to Builder Bulletin No. 22 published by Tarion. Marketing drawings are not to scale.