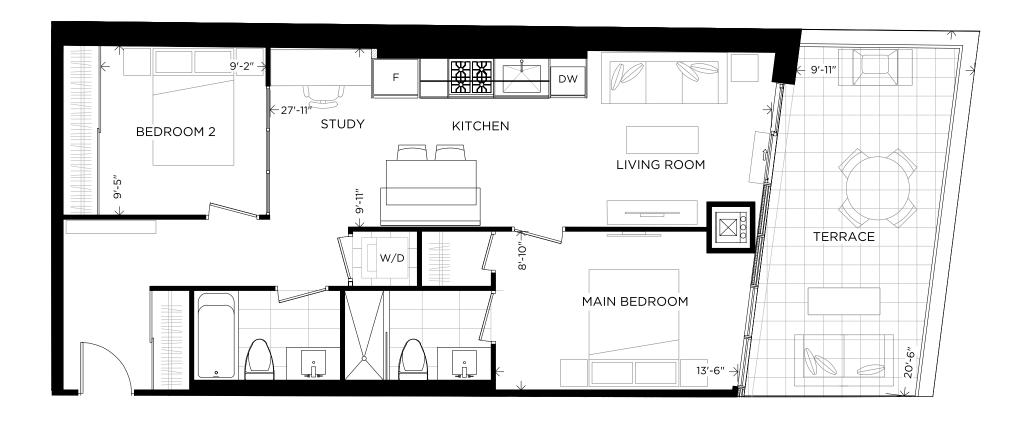

1 Bedroom + Den 660 sq.ft. + Terrace 124 sq.ft. Total 784 sq.ft.

| Suite           | Interior   | Exterior   | Total      |
|-----------------|------------|------------|------------|
| 406             | 660 sq.ft. | 103 sq.ft. | 763 sq.ft. |
| 506   606   706 | 660 sg.ft. | 124 sq.ft. | 784 sq.ft. |