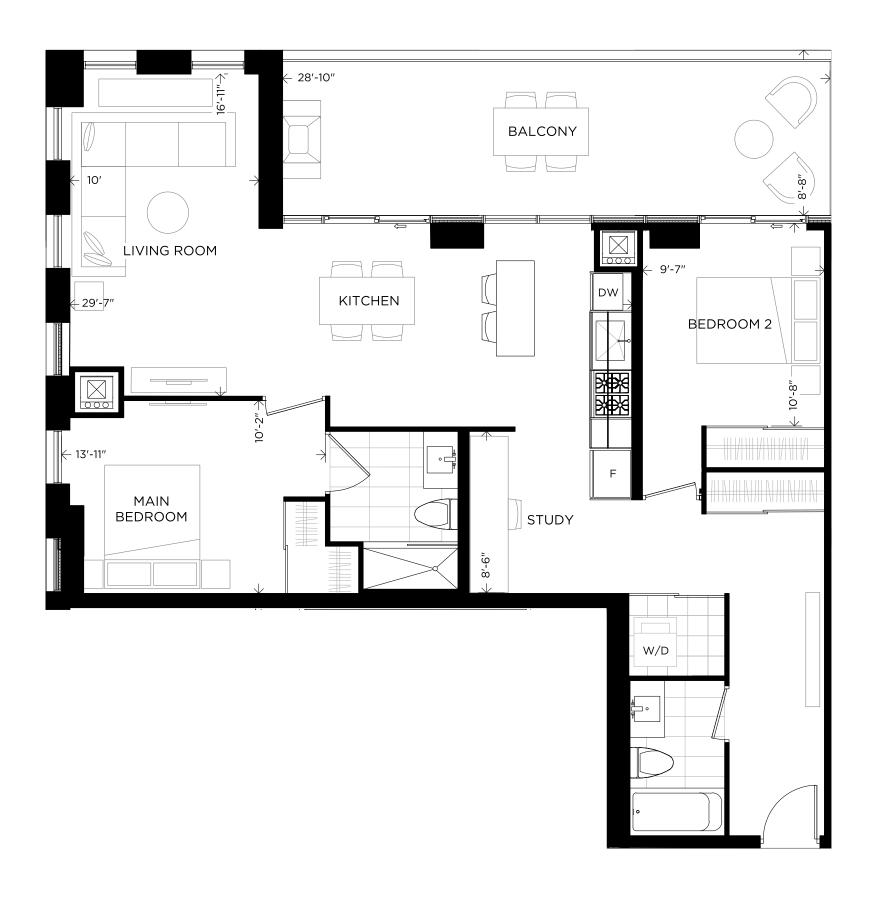

2 Bedrooms + Den 986 sq.ft. + Terrace 95+131 sq.ft. Total 1212 sq.ft.

| Suite | Interior   | Exterior      | Total       |
|-------|------------|---------------|-------------|
| 1003  | 986 sq.ft. | 95+131 sq.ft. | 1212 sq.ft. |