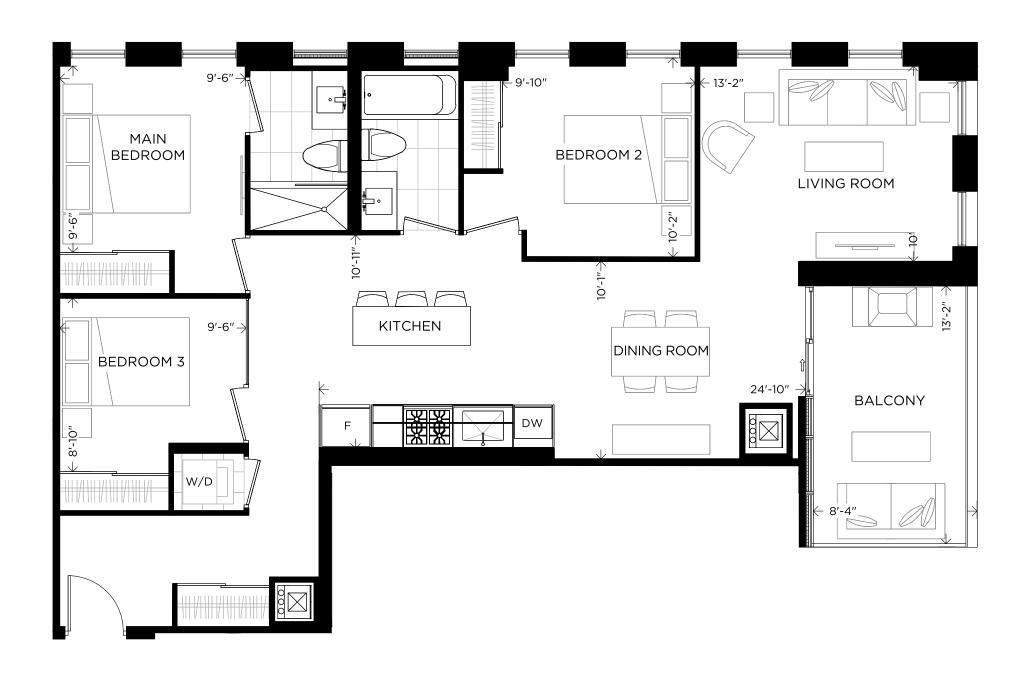

2 Bedrooms 692 sq.ft. + Balcony 117 sq.ft. Total 809 sq.ft.

| Suite                 | Interior   | Exterior   | Total      |
|-----------------------|------------|------------|------------|
| 404   504   604   704 | 692 sq.ft. | 117 sq.ft. | 809 sq.ft. |