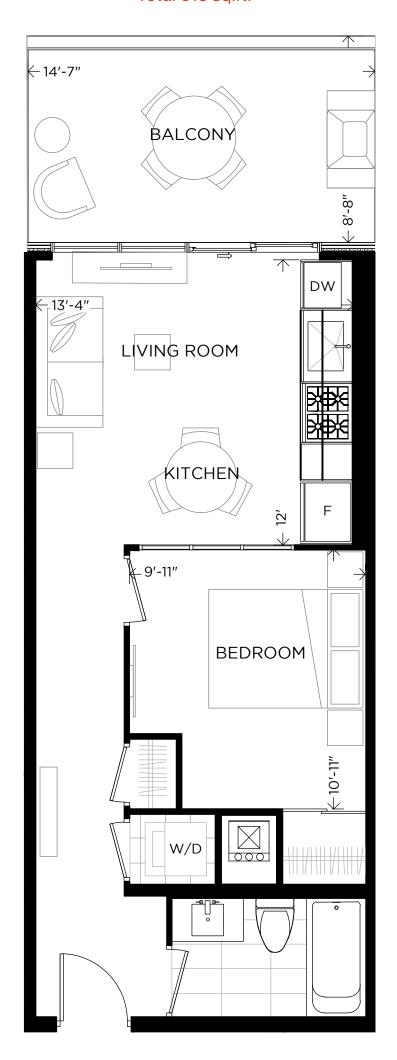

# 1 Bedroom 487 sq.ft. + Balcony 128 sq.ft. Total 615 sq.ft.

| Suite | Interior   | Exterior   | Total      |
|-------|------------|------------|------------|
| 307   | 487 sq.ft. | 128 sq.ft. | 615 sq.ft. |

<sup>\*</sup>Prices, sizes and specifications subject to change without notice. E.&O.E. The dimensions shown of this plan are approximate and subject to normal construction variances. Actual useable floor space within the unit may vary from any stated floor areas or dimensions on this plan. Furniture is displayed for illustration purposes only and does not necessarily reflect the electrical plan for the suite. Suites are sold unfurnished. For more information on the method used for calculating the floor area of any unit, reference should be made to Builder Bulletin No. 22 published by Tarion. Marketing drawings are not to scale.