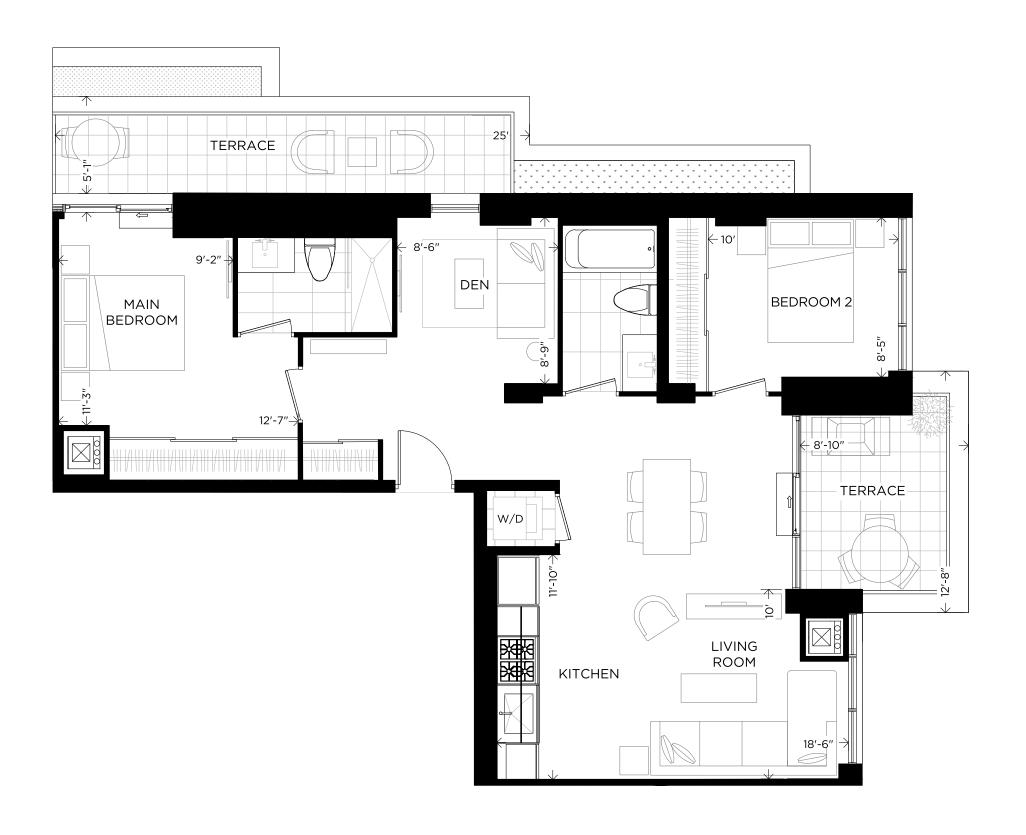

2 Bedrooms + Study 827 sq.ft. + Terrace 212 sq.ft. Total 1039 sq.ft.

| Suite | Interior   | Exterior   | Total       |
|-------|------------|------------|-------------|
| 305   | 827 sq.ft. | 212 sq.ft. | 1039 sq.ft. |

<sup>\*</sup>Prices, sizes and specifications subject to change without notice. E.&O.E. The dimensions shown of this plan are approximate and subject to normal construction variances. Actual useable floor space within the unit may vary from any stated floor areas or dimensions on this plan. Furniture is displayed for illustration purposes only and does not necessarily reflect the electrical plan for the suite. Suites are sold unfurnished. For more information on the method used for calculating the floor area of any unit, reference should be made to Builder Bulletin No. 22 published by Tarion. Marketing drawings are not to scale.