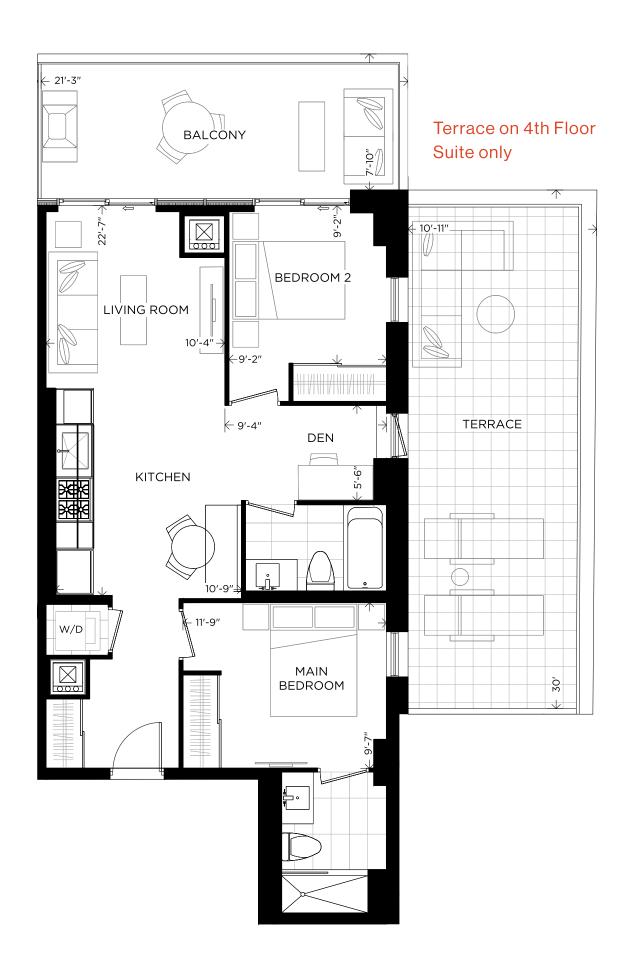

1 Bedroom + Den 646 sq.ft. + Terrace 217 sq.ft. Total 863 sq.ft.

| Suite | Interior   | Exterior   | Total      |
|-------|------------|------------|------------|
| 304   | 646 sq.ft. | 217 sq.ft. | 863 sq.ft. |