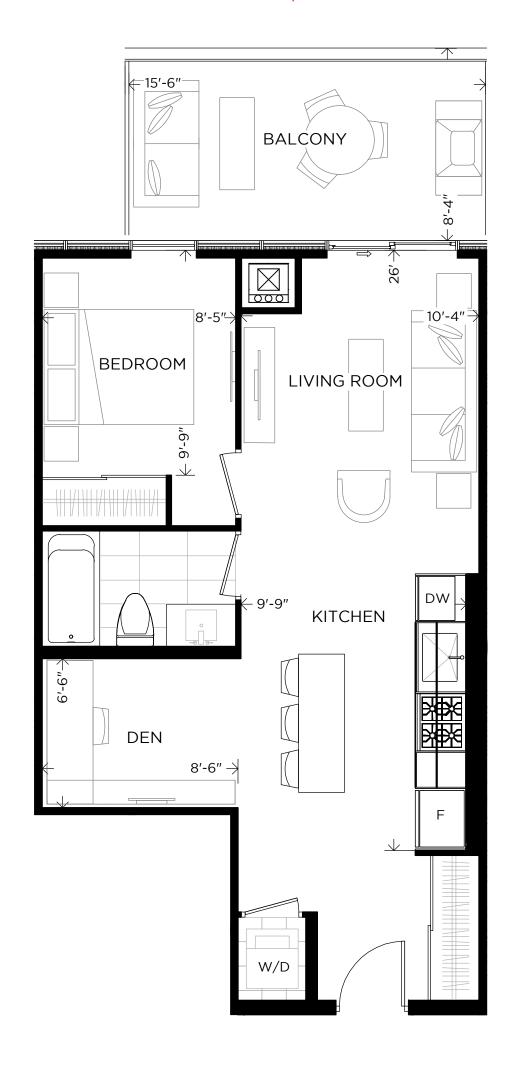

1 Bedroom + Den 646 sq.ft. + Terrace 217 sq.ft. Total 863 sq.ft.

| Suite | Interior   | Exterior   | Total      |
|-------|------------|------------|------------|
| 304   | 646 sq.ft. | 217 sq.ft. | 863 sq.ft. |