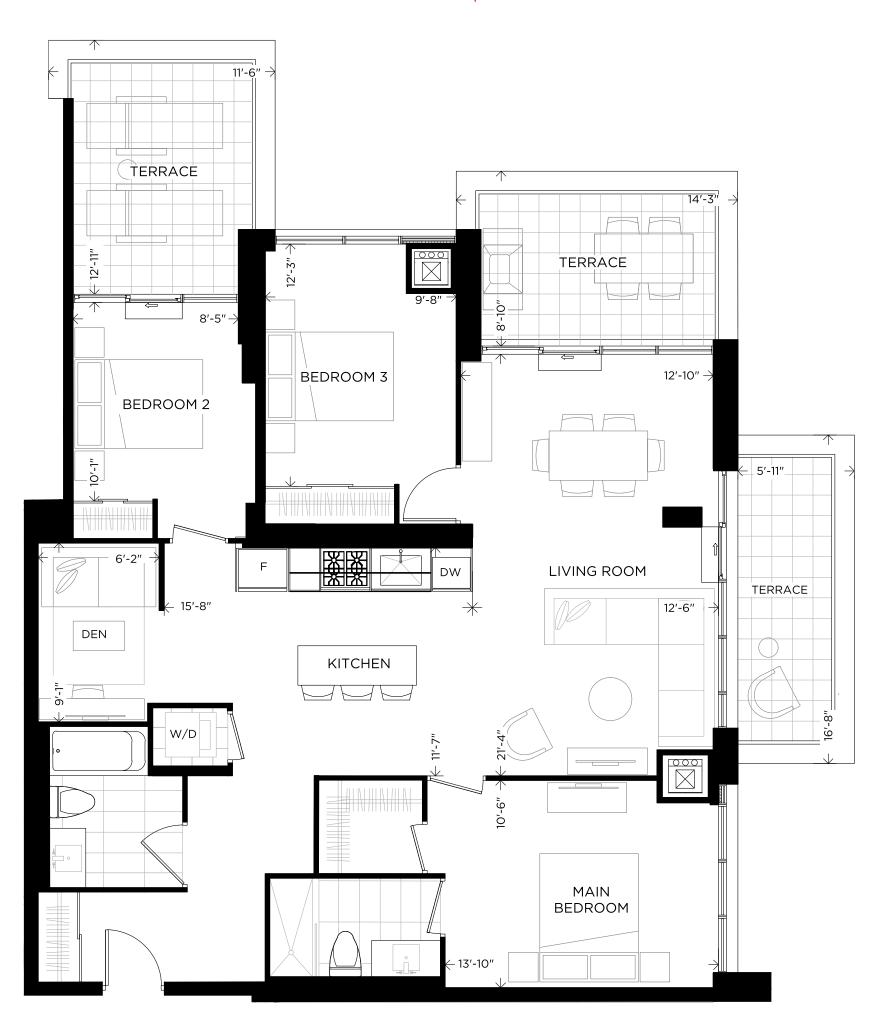

# 3 Bedrooms 897 sq.ft. + Balcony 198 sq.ft. Total 1095 sq.ft.

| Suite           | Interior   | Exterior   | Total       |
|-----------------|------------|------------|-------------|
| 402   502   602 | 897 sq.ft. | 198 sq.ft. | 1095 sq.ft. |