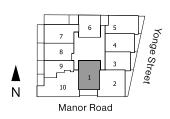

1 Bedroom + Den 642 sq.ft. + Balcony 165 sq.ft. Total 807 sq.ft.

|        | Suite               |                                                                       | Interior                                                         | Exterior          | Total        |              |
|--------|---------------------|-----------------------------------------------------------------------|------------------------------------------------------------------|-------------------|--------------|--------------|
|        | 308                 |                                                                       | 635 sq.ft.                                                       | 171 sq.ft.        | 795 sq.ft.   |              |
|        | 807   905   10      | 005   1104                                                            | 642 sq.ft.                                                       | 165 sq.ft.        | 807 sq.ft.   |              |
|        | Level 3             | Level 8                                                               | Level 9                                                          | Level 10          | Level 11     |              |
| Å<br>N | 6 5 7 9 10 1 2 00 t | 6 5 4 700 8 8 1 2 8 9 1 2 8 9 1 2 8 1 1 2 8 1 1 2 1 1 1 1 1 1 1 1 1 1 | 4 3 7 7 7 7 9 8 8 1 reep 7 7 7 7 9 1 1 1 1 1 1 1 1 1 1 1 1 1 1 1 | 4 3<br>5 2<br>6 1 | Yonge Street | Yonge Street |
|        | Manor Road          | Manor Road                                                            | Manor Road                                                       | Manor Road        | Manor Road   |              |