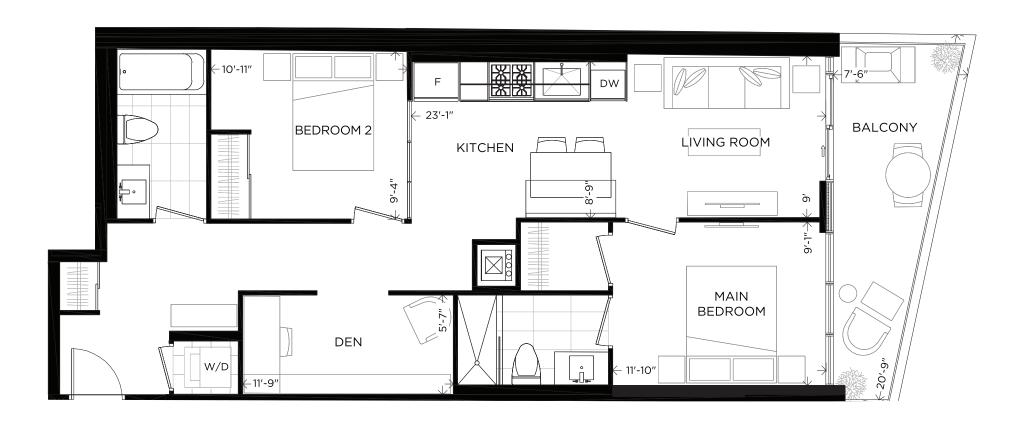

# **B**2

1 Bedroom + Den 588 sq.ft. + Balcony 131 sq.ft. Total 719 sq.ft.

| Suite                                     | Interior   | Exterior   | Total      |
|-------------------------------------------|------------|------------|------------|
| 409   509   609   709   808   1006   1105 | 588 sq.ft. | 131 sq.ft. | 719 sq.ft. |

<sup>\*</sup>Prices, sizes and specifications subject to change without notice. E.&O.E. The dimensions shown of this plan are approximate and subject to normal construction variances. Actual useable floor space within the unit may vary from any stated floor areas or dimensions on this plan. Furniture is displayed for illustration purposes only and does not necessarily reflect the electrical plan for the suite. Suites are sold unfurnished. For more information on the method used for calculating the floor area of any unit, reference should be made to Builder Bulletin No. 22 published by Tarion. Marketing drawings are not to scale.