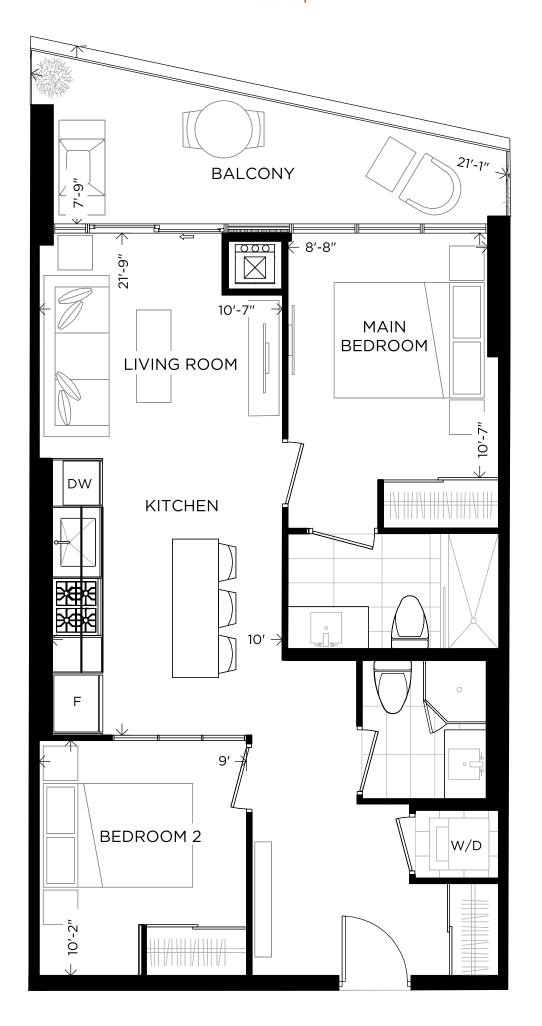

# 2 Bedrooms + Den 785 sq.ft. + Balcony 177 sq.ft. Total 962 sq.ft.

| Suite          | Interior   | Exterior       | Total       |
|----------------|------------|----------------|-------------|
| 407            | 785 sq.ft. | 177+326 sq.ft. | 1288 sq.ft. |
| 507  607   707 | 785 sq.ft. | 177 sq.ft.     | 962 sq.ft.  |