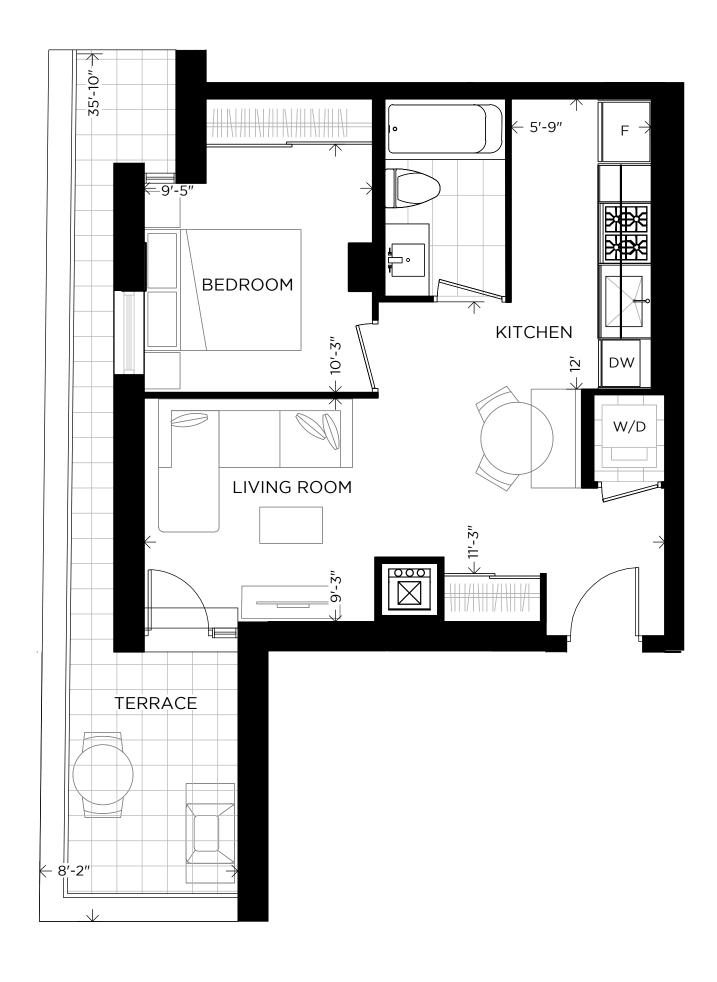

# 1 Bedroom 522 sq.ft. + Terrace 175 sq.ft. Total 697 sq.ft.

| Suite | Interior   | Exterior   | Total      |
|-------|------------|------------|------------|
| 805   | 522 sq.ft. | 175 sq.ft. | 697 sq.ft. |

<sup>\*</sup>Prices, sizes and specifications subject to change without notice. E.&O.E. The dimensions shown of this plan are approximate and subject to normal construction variances. Actual useable floor space within the unit may vary from any stated floor areas or dimensions on this plan. Furniture is displayed for illustration purposes only and does not necessarily reflect the electrical plan for the suite. Suites are sold unfurnished. For more information on the method used for calculating the floor area of any unit, reference should be made to Builder Bulletin No. 22 published by Tarion. Marketing drawings are not to scale.