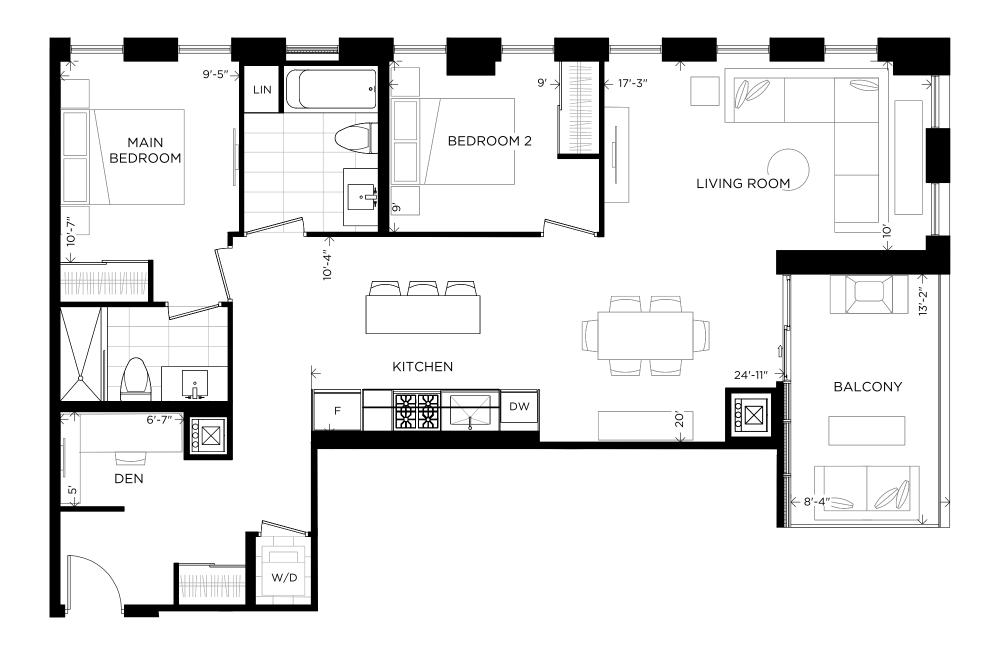

# 2 Bedrooms + Den 785 sq.ft. + Balcony 177 sq.ft. Total 962 sq.ft.

| Suite          | Interior   | Exterior       | Total       |
|----------------|------------|----------------|-------------|
| 407            | 785 sq.ft. | 177+326 sq.ft. | 1288 sq.ft. |
| 507  607   707 | 785 sq.ft. | 177 sq.ft.     | 962 sq.ft.  |