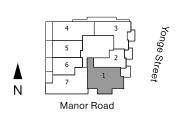

# 3 Bedrooms 897 sq.ft. + Balcony 198 sq.ft. Total 1095 sq.ft.

| Suite           | Interior   | Exterior   | Total       |
|-----------------|------------|------------|-------------|
| 402   502   602 | 897 sq.ft. | 198 sq.ft. | 1095 sq.ft. |