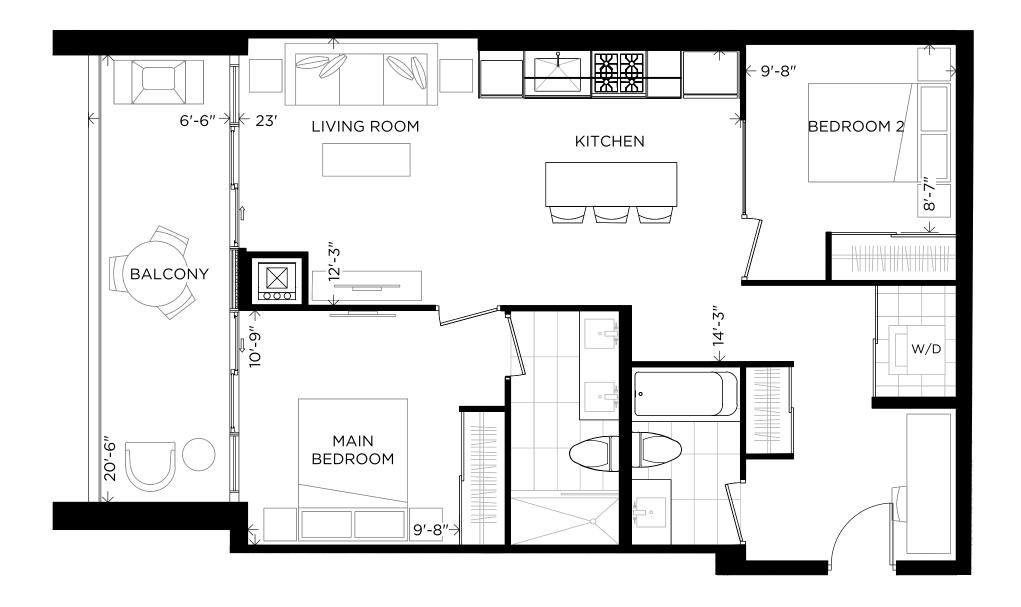

1 Bedroom + Den 715 sq.ft. + Balcony 152 sq.ft. Total 867 sq.ft.

| Suite | Interior   | Exterior   | Total      |
|-------|------------|------------|------------|
| 306   | 715 sq.ft. | 152 sq.ft. | 867 sq.ft. |

<sup>\*</sup>Prices, sizes and specifications subject to change without notice. E.&O.E. The dimensions shown of this plan are approximate and subject to normal construction variances. Actual useable floor space within the unit may vary from any stated floor areas or dimensions on this plan. Furniture is displayed for illustration purposes only and does not necessarily reflect the electrical plan for the suite. Suites are sold unfurnished. For more information on the method used for calculating the floor area of any unit, reference should be made to Builder Bulletin No. 22 published by Tarion. Marketing drawings are not to scale.