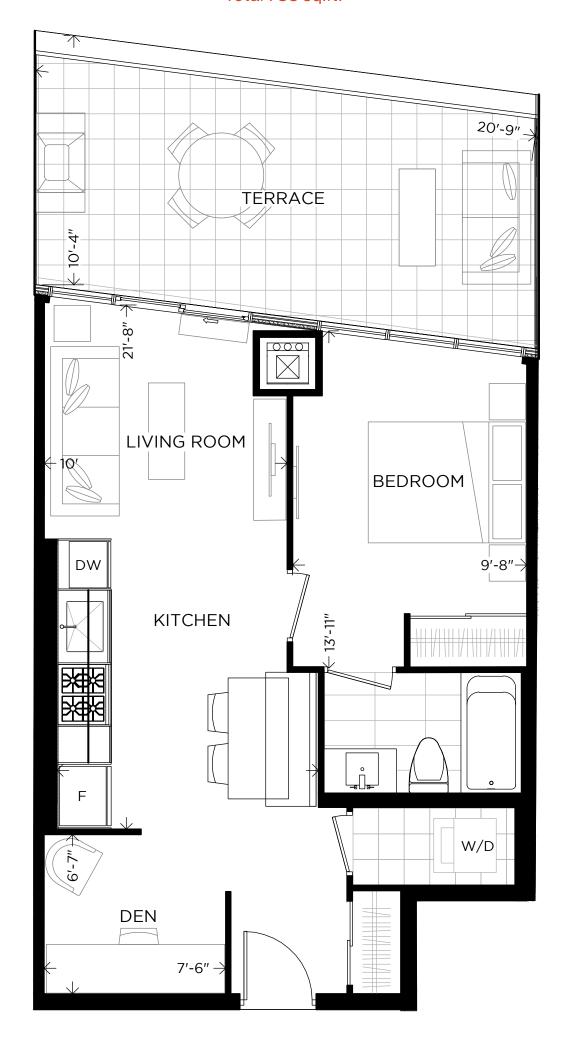

1 Bedroom + Den 566 sq.ft. + Terrace 217 sq.ft. Total 783 sq.ft.

| Suite | Interior   | Exterior   | Total      |
|-------|------------|------------|------------|
| 303   | 566 sq.ft. | 217 sq.ft. | 783 sq.ft. |