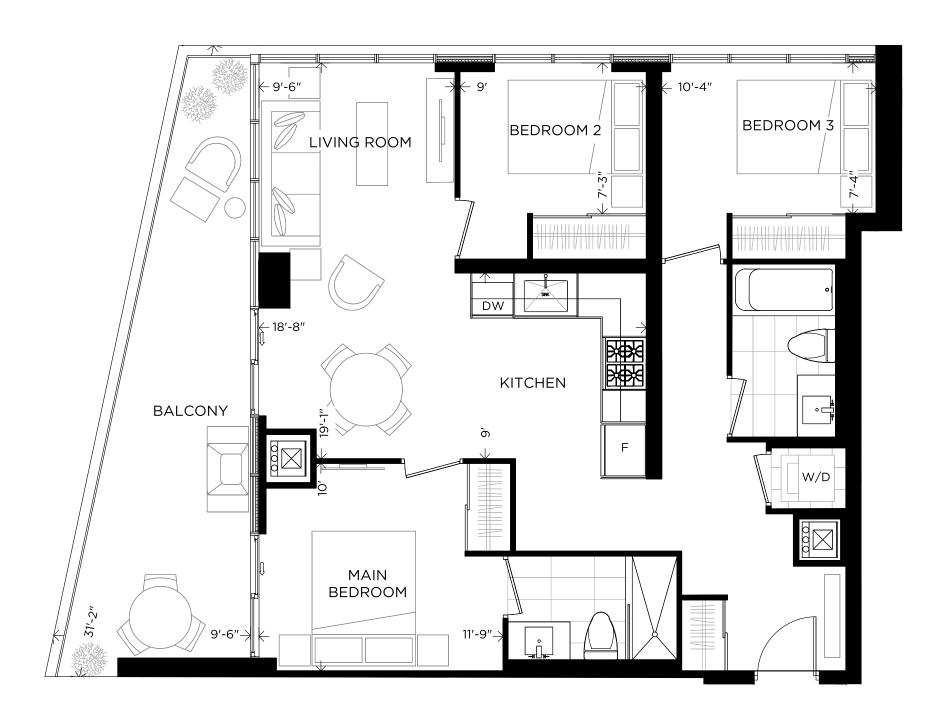

# 3 Bedrooms 897 sq.ft. + Balcony 198 sq.ft. Total 1095 sq.ft.

| Suite           | Interior   | Exterior   | Total       |
|-----------------|------------|------------|-------------|
| 402   502   602 | 897 sq.ft. | 198 sq.ft. | 1095 sq.ft. |