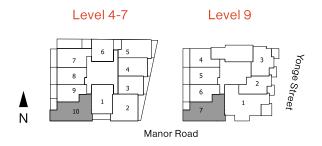

3 Bedrooms 1076 sq.ft. + Balcony 111 sq.ft. Total 1187 sq.ft.

| Suite                       | Interior    | Exterior   | Total       |
|-----------------------------|-------------|------------|-------------|
| 410   510   610   710   907 | 1076 sq.ft. | 111 sq.ft. | 1187 sq.ft. |