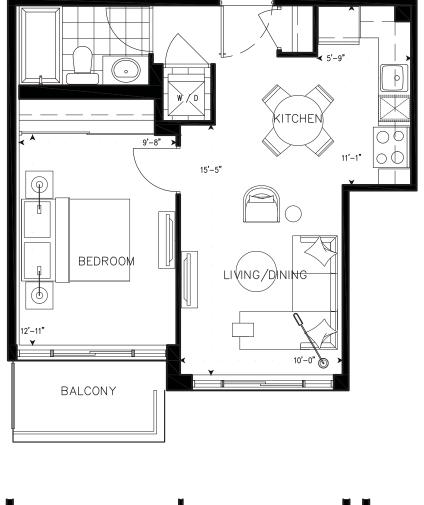

### Suite: 1005, 1006(R), 1105, 1205, 1305, 1405 1505, 1605, 1705, 1805, 1905, 2005, 2105

| Suite Area:   | 53 |
|---------------|----|
| Balcony Area: | 47 |
| Total Area:   | 58 |

535 sq.ft. 47 sq.ft. 582 sq.ft.