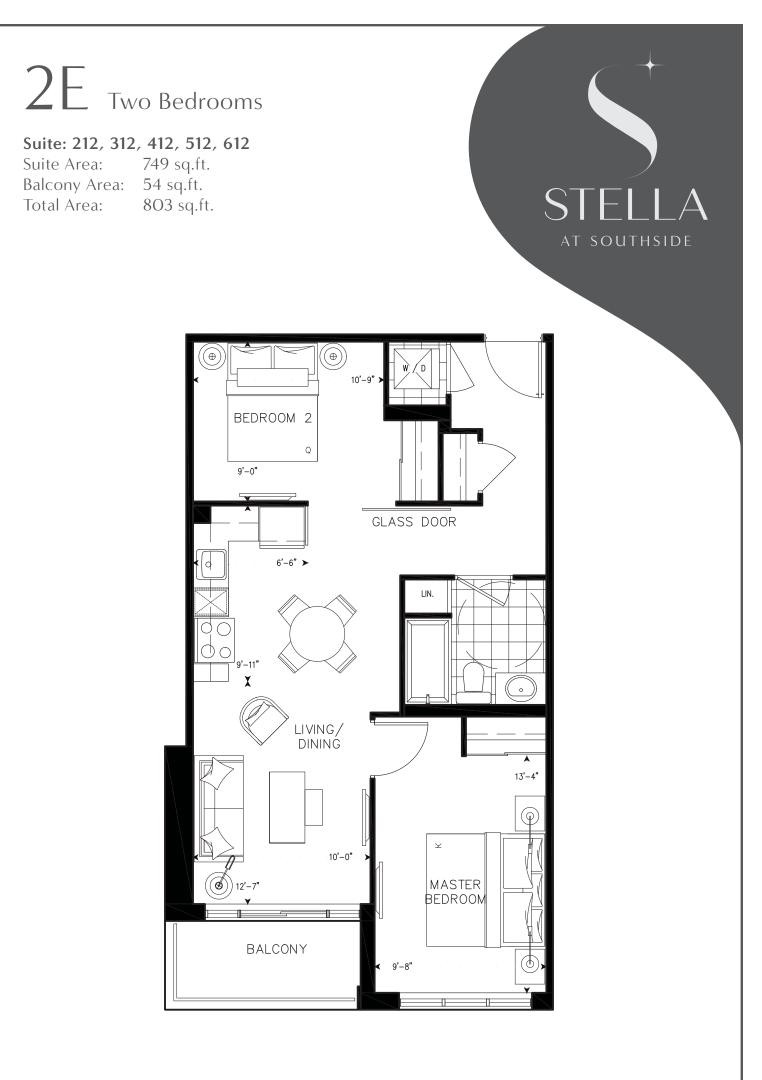

#### Suite: 104

Suite Area: Paito Area: Total Area: 505 sq.ft. 97 sq.ft. 602 sq.ft.