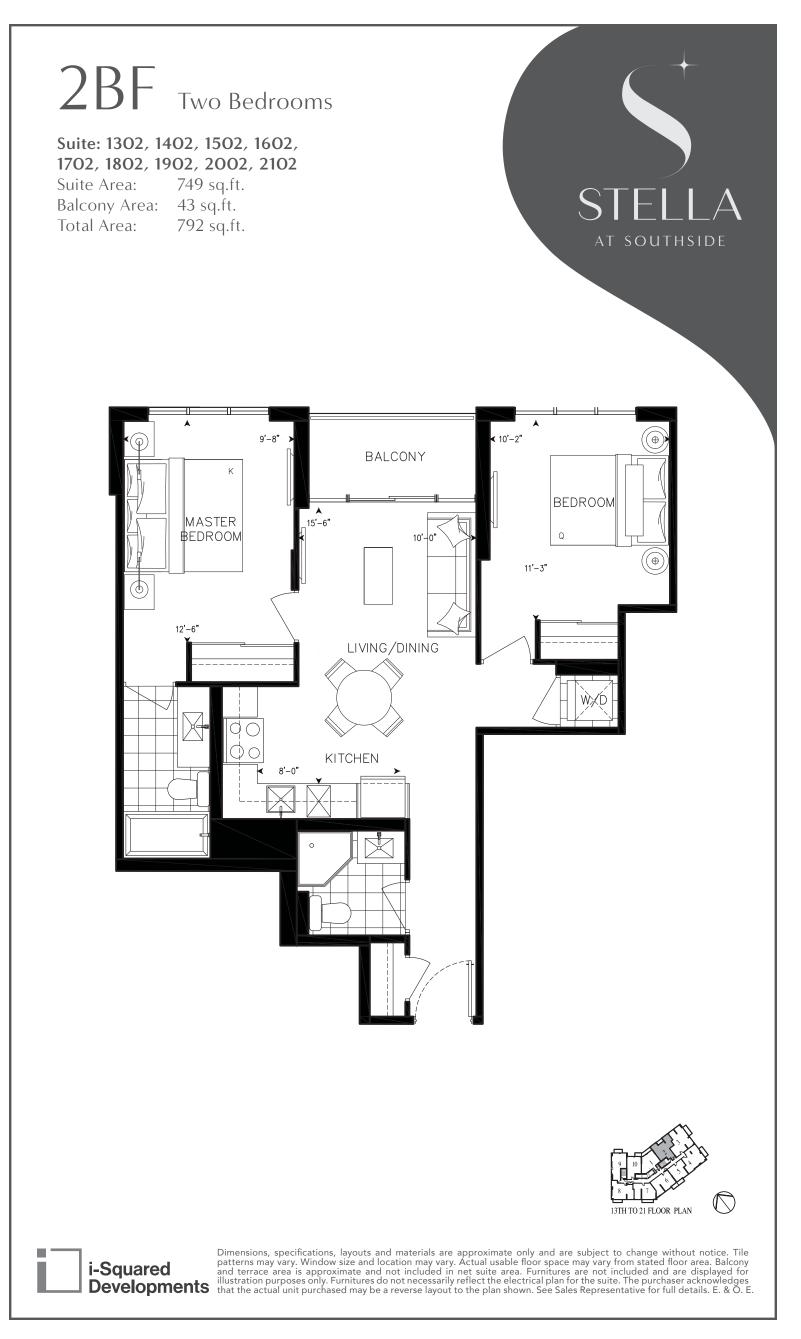

#### Suite: 1207, 1307, 1407, 1507, 1607 1707, 1807, 1907, 2007, 2107

Suite Area: Balcony Area: Total Area:

700 sq.ft. 68 sq.ft. 768 sq.ft.

UNIT 1207, 1307, 1407, 1507, 1607, 1707, 1807, 1907, 2007, 2107