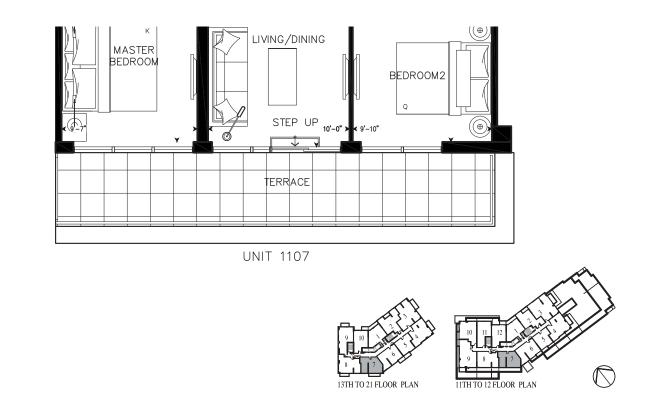

#### Suite: 1107

Suite Area:700 sq.ft.Terrace Area:162 sq.ft.Total Area:862 sq.ft.

#### Suite: 1207, 1307, 1407, 1507, 1607 1707, 1807, 1907, 2007, 2107

Suite Area: Balcony Area: Total Area:

700 sq.ft. 68 sq.ft. 768 sq.ft.

UNIT 1207, 1307, 1407, 1507, 1607, 1707, 1807, 1907, 2007, 2107