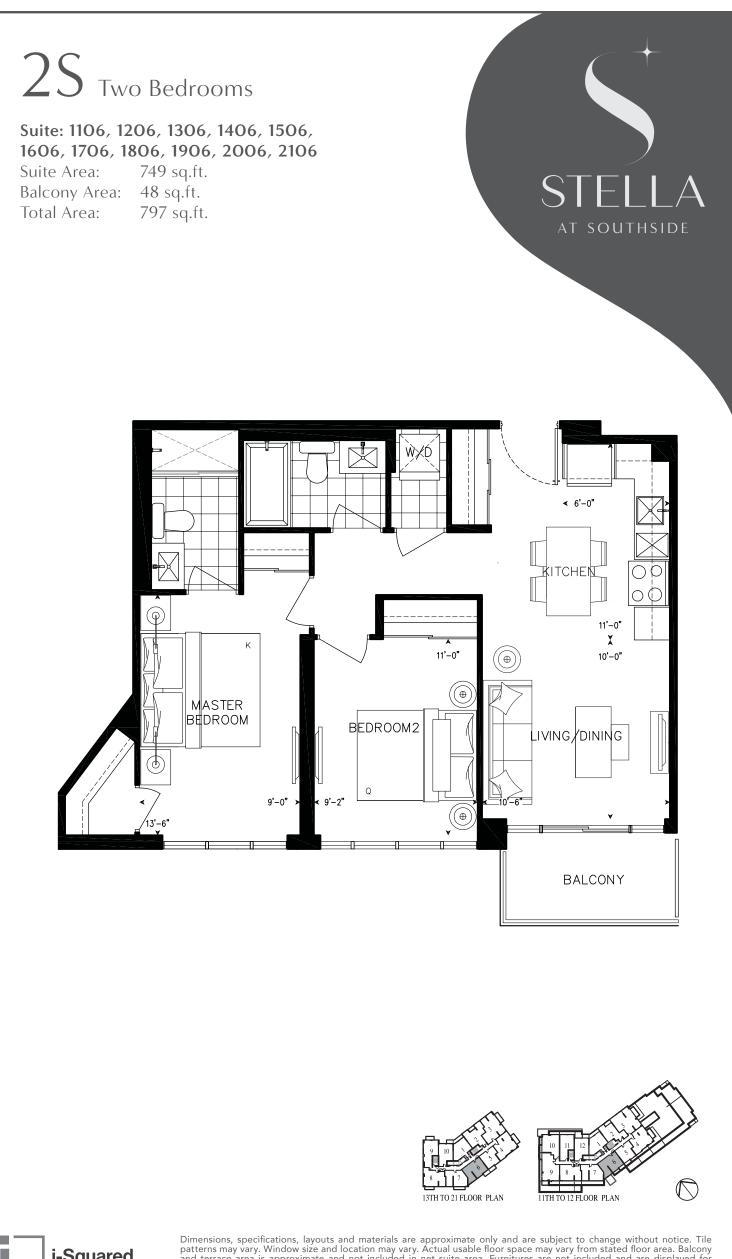

### Suite: 1005, 1006(R), 1105, 1205, 1305, 1405 1505, 1605, 1705, 1805, 1905, 2005, 2105

| Suite Area:   | 53 |
|---------------|----|
| Balcony Area: | 47 |
| Total Area:   | 58 |

535 sq.ft. 47 sq.ft. 582 sq.ft.