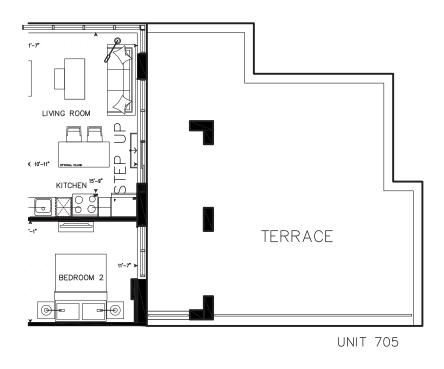

## 3A Three Bedrooms Suite: 705 Suite Area: 999 sq.ft.

Terrace Area: Total Area:

703 sq.ft. 1,702 sq.ft.