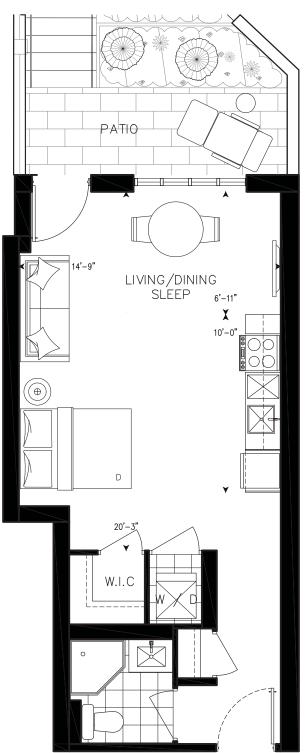

#### Suite: 104

Suite Area: Paito Area: Total Area: 505 sq.ft. 97 sq.ft. 602 sq.ft.