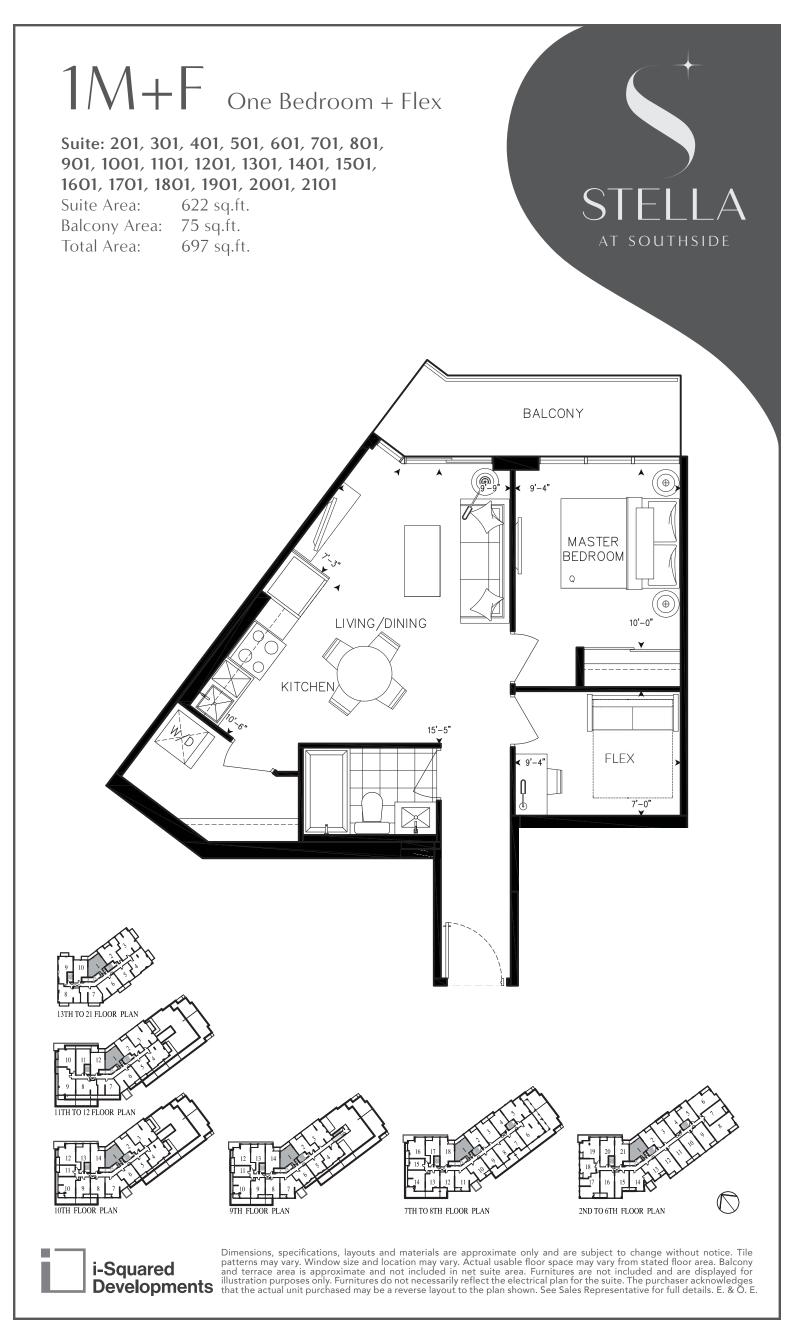

# ) One Bedroom

#### Suite: 905, 906(R)

| Suite Area:   | 535 sq.ft. |
|---------------|------------|
| Terrace Area: | 192 sq.ft. |
| Total Area:   | 727 sq.ft. |

### Suite: 1005, 1006(R), 1105, 1205, 1305, 1405 1505, 1605, 1705, 1805, 1905, 2005, 2105

| Suite Area:   | 53 |
|---------------|----|
| Balcony Area: | 47 |
| Total Area:   | 58 |

535 sq.ft. 47 sq.ft. 582 sq.ft.