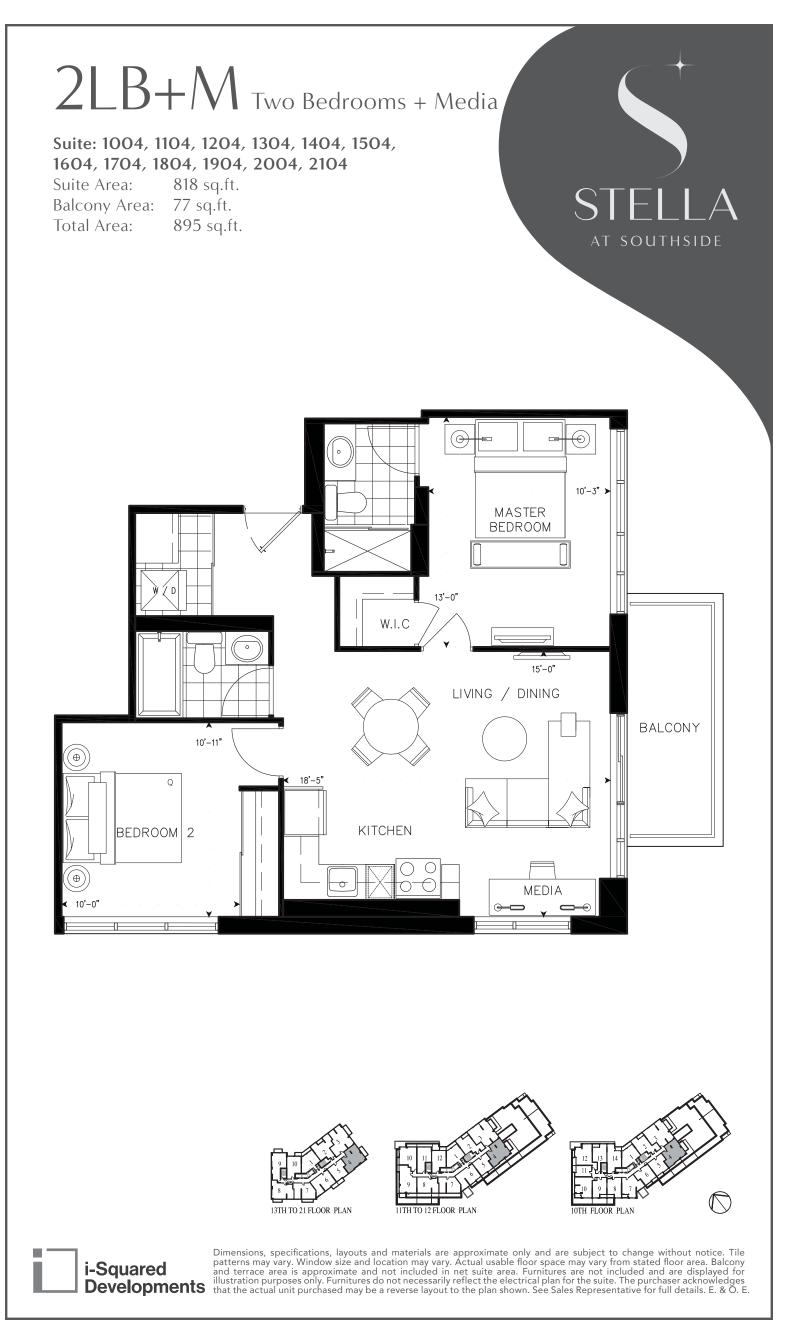

# 2U Two Bedrooms

#### Suite: 1107

Suite Area:700 sq.ft.Terrace Area:162 sq.ft.Total Area:862 sq.ft.

#### Suite: 1207, 1307, 1407, 1507, 1607 1707, 1807, 1907, 2007, 2107

Suite Area: Balcony Area: Total Area:

700 sq.ft. 68 sq.ft. 768 sq.ft.

UNIT 1207, 1307, 1407, 1507, 1607, 1707, 1807, 1907, 2007, 2107