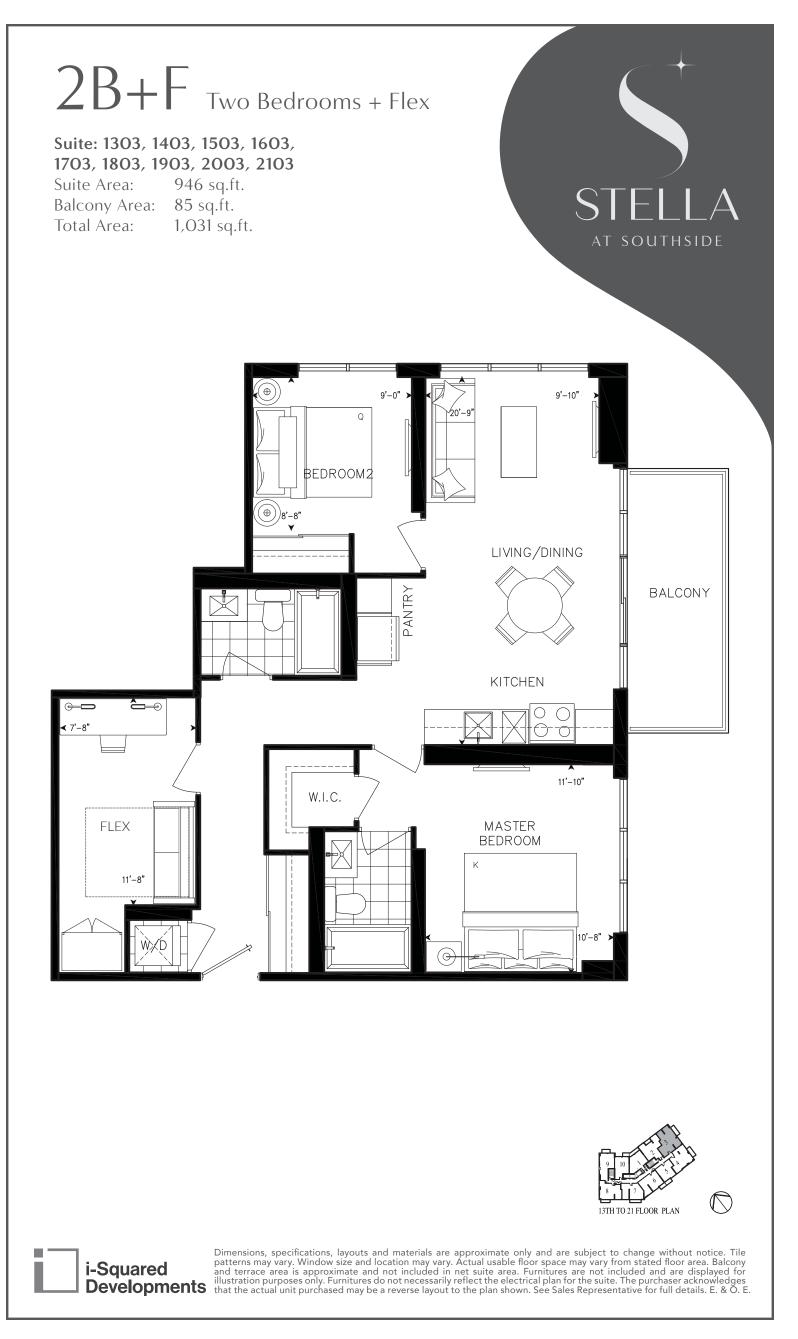

# 2U Two Bedrooms

#### Suite: 1107

Suite Area:700 sq.ft.Terrace Area:162 sq.ft.Total Area:862 sq.ft.

#### Suite: 1207, 1307, 1407, 1507, 1607 1707, 1807, 1907, 2007, 2107

Suite Area: Balcony Area: Total Area:

700 sq.ft. 68 sq.ft. 768 sq.ft.

UNIT 1207, 1307, 1407, 1507, 1607, 1707, 1807, 1907, 2007, 2107