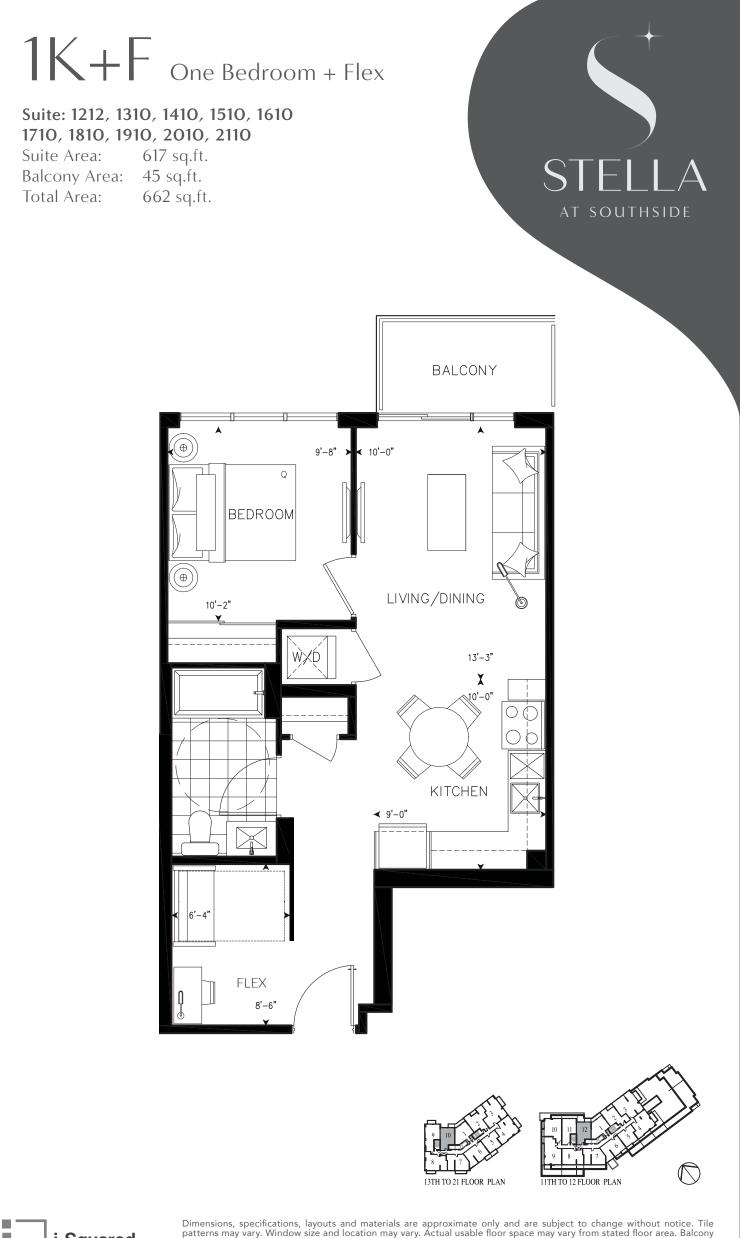

# ) One Bedroom

#### Suite: 905, 906(R)

| Suite Area:   | 535 sq.ft. |
|---------------|------------|
| Terrace Area: | 192 sq.ft. |
| Total Area:   | 727 sq.ft. |

### Suite: 1005, 1006(R), 1105, 1205, 1305, 1405 1505, 1605, 1705, 1805, 1905, 2005, 2105

| Suite Area:   | 53 |
|---------------|----|
| Balcony Area: | 47 |
| Total Area:   | 58 |

535 sq.ft. 47 sq.ft. 582 sq.ft.





UNIT 905

UNIT 906

SOUTHSIDE

AΤ



















# 2U Two Bedrooms

#### Suite: 1107

Suite Area:700 sq.ft.Terrace Area:162 sq.ft.Total Area:862 sq.ft.

#### Suite: 1207, 1307, 1407, 1507, 1607 1707, 1807, 1907, 2007, 2107

Suite Area: Balcony Area: Total Area:

700 sq.ft. 68 sq.ft. 768 sq.ft.





UNIT 1207, 1307, 1407, 1507, 1607, 1707, 1807, 1907, 2007, 2107







## 3A Three Bedrooms Suite: 705 Suite Area: 999 sq.ft.

Terrace Area: Total Area:

703 sq.ft. 1,702 sq.ft.

#### Suite: 805

Suite Area: Balcony Area: Total Area:

999 sq.ft. 122 sq.ft. 1,121 sq.ft.





UNIT 805









#### Suite: 104

Suite Area: Paito Area: Total Area: 505 sq.ft. 97 sq.ft. 602 sq.ft.