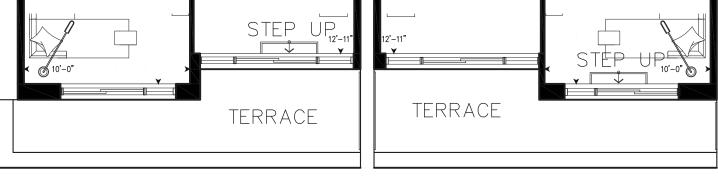

#### Suite: 905, 906(R)

| Suite Area:   | 535 sq.ft. |
|---------------|------------|
| Terrace Area: | 192 sq.ft. |
| Total Area:   | 727 sq.ft. |