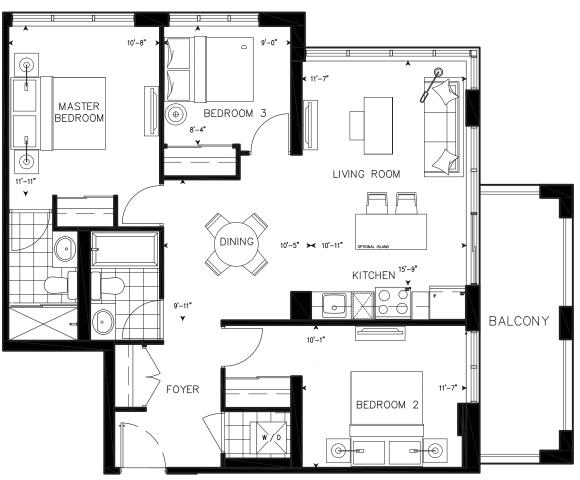

## 3A Three Bedrooms Suite: 705 Suite Area: 999 sq.ft.

Terrace Area: Total Area:

703 sq.ft. 1,702 sq.ft.