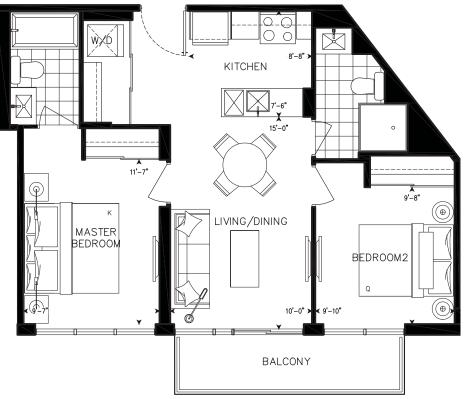

# ) One Bedroom

#### Suite: 905, 906(R)

| Suite Area:   | 535 sq.ft. |
|---------------|------------|
| Terrace Area: | 192 sq.ft. |
| Total Area:   | 727 sq.ft. |

### Suite: 1005, 1006(R), 1105, 1205, 1305, 1405 1505, 1605, 1705, 1805, 1905, 2005, 2105

| Suite Area:   | 53 |
|---------------|----|
| Balcony Area: | 47 |
| Total Area:   | 58 |

535 sq.ft. 47 sq.ft. 582 sq.ft.





UNIT 905

UNIT 906

SOUTHSIDE

AΤ



















# 2U Two Bedrooms

#### Suite: 1107

Suite Area:700 sq.ft.Terrace Area:162 sq.ft.Total Area:862 sq.ft.

#### Suite: 1207, 1307, 1407, 1507, 1607 1707, 1807, 1907, 2007, 2107

Suite Area: Balcony Area: Total Area:

700 sq.ft. 68 sq.ft. 768 sq.ft.





UNIT 1207, 1307, 1407, 1507, 1607, 1707, 1807, 1907, 2007, 2107







## 3A Three Bedrooms Suite: 705 Suite Area: 999 sq.ft.

Terrace Area: Total Area:

703 sq.ft. 1,702 sq.ft.

#### Suite: 805

Suite Area: Balcony Area: Total Area:

999 sq.ft. 122 sq.ft. 1,121 sq.ft.





UNIT 805









#### Suite: 104

Suite Area: Paito Area: Total Area: 505 sq.ft. 97 sq.ft. 602 sq.ft.