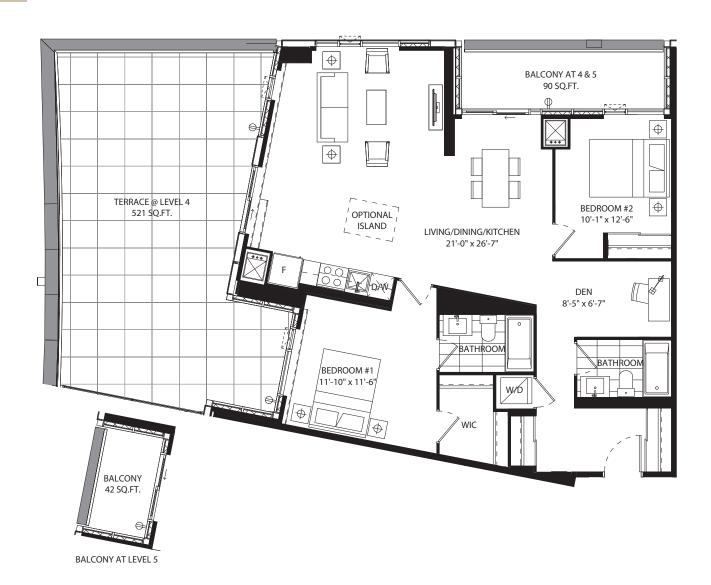

F









### 1 bedroom + den 623 SF









#### 1 bedroom + den 611 SF









### 1 bedroom + den 616 SF









### 1 bedroom + den 632 SF









### 1 bedroom + den 631 SF









### 1 bedroom + den 631 SF









#### 1 bedroom + den 639 SF









#### 1 bedroom + den 674 SF











# 1 bedroom + den 686 SF









# jr 2 bedroom 686 SF





NO BALCONY AT LEVEL 5







## jr 2 bedroom 689 SF













## jr 2 bedroom 689 SF



















# jr 2 bedroom 730 SF













## jr 2 bedroom 744 SF









LEVEL 3

jr 2 bedroom 770 SF

















# jr 2 bedroom 748 SF









## 2 bedroom 907 SF









# 2 bedroom 896 SF









## 2 bedroom 897 SF











2 bedroom + den 949 SF









# 2 bedroom + den 1054 SF









### 2 bedroom + den 1201 SF