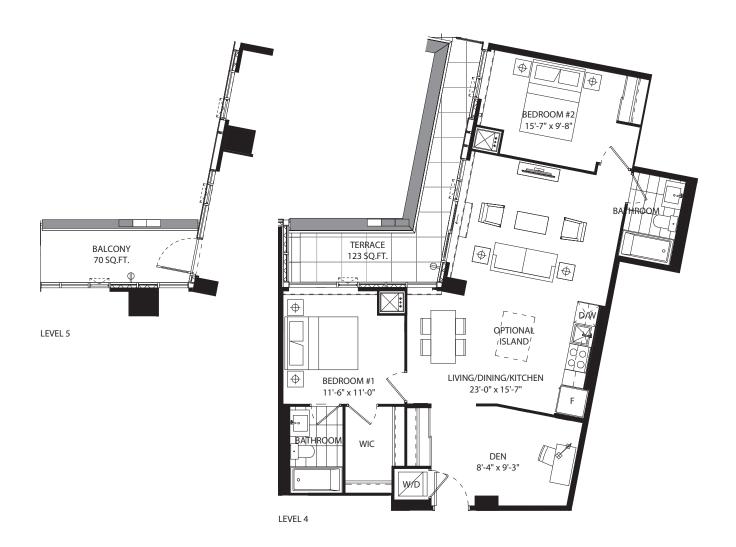

F











## 1 bedroom + den 595 SF









### 1 bedroom + den 623 SF









#### 1 bedroom + den 611 SF









### 1 bedroom + den 616 SF









### 1 bedroom + den 632 SF









### 1 bedroom + den 631 SF









### 1 bedroom + den 631 SF









#### 1 bedroom + den 639 SF









#### 1 bedroom + den 674 SF











# 1 bedroom + den 686 SF









# jr 2 bedroom 686 SF





NO BALCONY AT LEVEL 5







## jr 2 bedroom 689 SF













## jr 2 bedroom 689 SF



















# jr 2 bedroom 730 SF













## jr 2 bedroom 744 SF









LEVEL 3

jr 2 bedroom 770 SF

















# jr 2 bedroom 748 SF









## 2 bedroom 907 SF









# 2 bedroom 896 SF









## 2 bedroom 897 SF











2 bedroom + den 949 SF









# 2 bedroom + den 1054 SF









### 2 bedroom + den 1201 SF