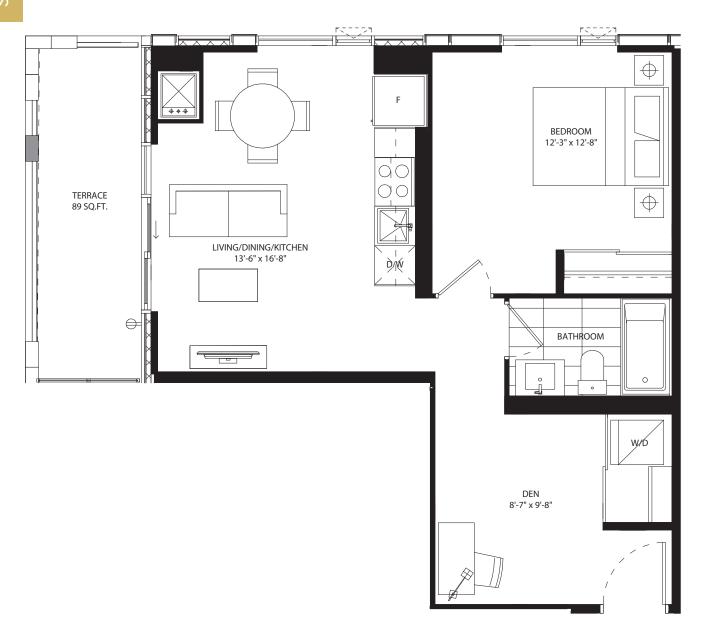

# studio 426 SF









# 1 bedroom 525 SF









# 1 bedroom 546 SF









# 1 bedroom 586 SF









## 1 bedroom 519 SF











## 1 bedroom 606 SF









## 1 bedroom 518 SF









## 1 bedroom + media 600 SF









#### 1 bedroom + den 486 SF



















### 1 bedroom + den 575 SF









### 1 bedroom + den 591 SF











## 1 bedroom + den 606 SF











## 1 bedroom + den 595 SF









### 1 bedroom + den 623 SF









#### 1 bedroom + den 611 SF









### 1 bedroom + den 616 SF









### 1 bedroom + den 632 SF









### 1 bedroom + den 631 SF









### 1 bedroom + den 631 SF









#### 1 bedroom + den 639 SF









#### 1 bedroom + den 674 SF











# 1 bedroom + den 686 SF









# jr 2 bedroom 686 SF





NO BALCONY AT LEVEL 5







## jr 2 bedroom 689 SF













## jr 2 bedroom 689 SF



















# jr 2 bedroom 730 SF













## jr 2 bedroom 744 SF









LEVEL 3

jr 2 bedroom 770 SF

















# jr 2 bedroom 748 SF









## 2 bedroom 907 SF









# 2 bedroom 896 SF









## 2 bedroom 897 SF











2 bedroom + den 949 SF









# 2 bedroom + den 1054 SF









### 2 bedroom + den 1201 SF