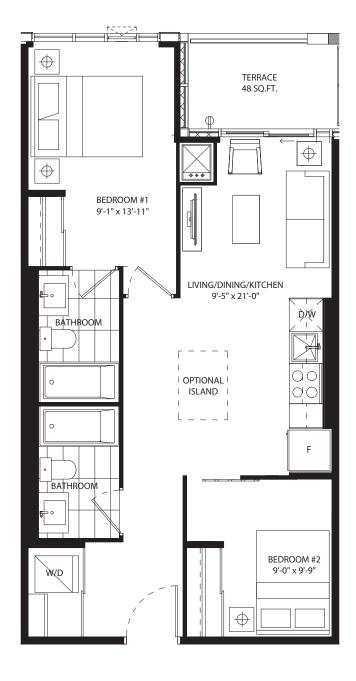

m 525 SF









# 1 bedroom 546 SF









# 1 bedroom 586 SF









## 1 bedroom 519 SF











## 1 bedroom 606 SF









## 1 bedroom 518 SF









## 1 bedroom + media 600 SF









#### 1 bedroom + den 486 SF



















### 1 bedroom + den 575 SF









### 1 bedroom + den 591 SF











## 1 bedroom + den 606 SF











## 1 bedroom + den 595 SF









### 1 bedroom + den 623 SF









#### 1 bedroom + den 611 SF









### 1 bedroom + den 616 SF









### 1 bedroom + den 632 SF









### 1 bedroom + den 631 SF









### 1 bedroom + den 631 SF









#### 1 bedroom + den 639 SF









#### 1 bedroom + den 674 SF











# 1 bedroom + den 686 SF









# jr 2 bedroom 686 SF





NO BALCONY AT LEVEL 5







## jr 2 bedroom 689 SF













## jr 2 bedroom 689 SF



















# jr 2 bedroom 730 SF













## jr 2 bedroom 744 SF









LEVEL 3

jr 2 bedroom 770 SF

















# jr 2 bedroom 748 SF









## 2 bedroom 907 SF









# 2 bedroom 896 SF









## 2 bedroom 897 SF











2 bedroom + den 949 SF









# 2 bedroom + den 1054 SF









### 2 bedroom + den 1201 SF