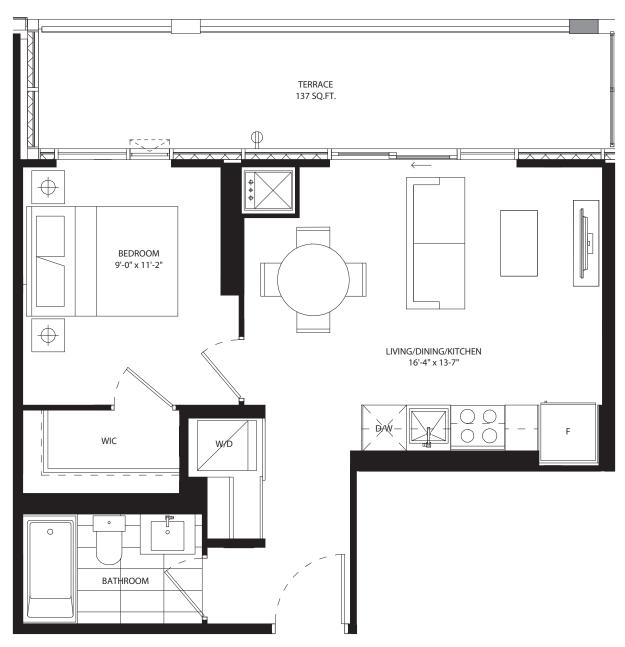

# studio 426 SF









# 1 bedroom 525 SF









# 1 bedroom 546 SF









# 1 bedroom 586 SF









## 1 bedroom 519 SF











## 1 bedroom 606 SF









## 1 bedroom 518 SF









## 1 bedroom + media 600 SF









#### 1 bedroom + den 486 SF



















### 1 bedroom + den 575 SF









### 1 bedroom + den 591 SF











## 1 bedroom + den 606 SF











## 1 bedroom + den 595 SF









### 1 bedroom + den 623 SF









#### 1 bedroom + den 611 SF









### 1 bedroom + den 616 SF









### 1 bedroom + den 632 SF









### 1 bedroom + den 631 SF









### 1 bedroom + den 631 SF









#### 1 bedroom + den 639 SF









#### 1 bedroom + den 674 SF











# 1 bedroom + den 686 SF









# jr 2 bedroom 686 SF





NO BALCONY AT LEVEL 5







## jr 2 bedroom 689 SF













## jr 2 bedroom 689 SF



















# jr 2 bedroom 730 SF













## jr 2 bedroom 744 SF









LEVEL 3

jr 2 bedroom 770 SF