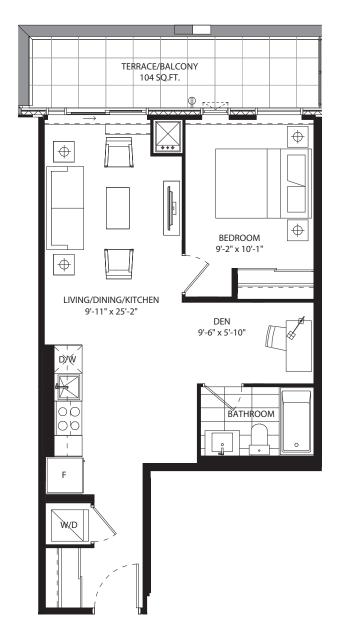

# studio 426 SF









# 1 bedroom 525 SF









# 1 bedroom 546 SF









# 1 bedroom 586 SF









## 1 bedroom 519 SF











## 1 bedroom 606 SF









## 1 bedroom 518 SF









## 1 bedroom + media 600 SF









#### 1 bedroom + den 486 SF



















### 1 bedroom + den 575 SF









### 1 bedroom + den 591 SF











## 1 bedroom + den 606 SF











## 1 bedroom + den 595 SF









### 1 bedroom + den 623 SF









#### 1 bedroom + den 611 SF









### 1 bedroom + den 616 SF









### 1 bedroom + den 632 SF









### 1 bedroom + den 631 SF









### 1 bedroom + den 631 SF









#### 1 bedroom + den 639 SF









#### 1 bedroom + den 674 SF











# 1 bedroom + den 686 SF









# jr 2 bedroom 686 SF





NO BALCONY AT LEVEL 5







## jr 2 bedroom 689 SF













## jr 2 bedroom 689 SF



















# jr 2 bedroom 730 SF













## jr 2 bedroom 744 SF









LEVEL 3

jr 2 bedroom 770 SF

















# jr 2 bedroom 748 SF









## 2 bedroom 907 SF









# 2 bedroom 896 SF









## 2 bedroom 897 SF











2 bedroom + den 949 SF









# 2 bedroom + den 1054 SF









### 2 bedroom + den 1201 SF