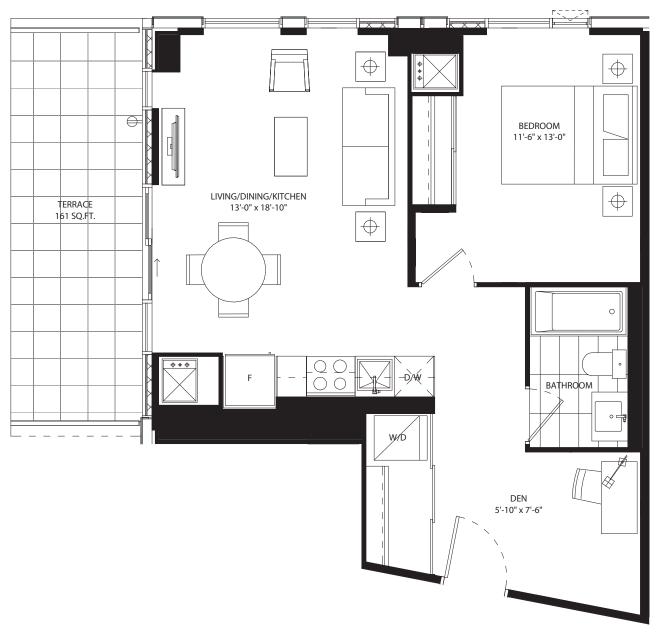

# studio 426 SF









# 1 bedroom 525 SF









# 1 bedroom 546 SF









# 1 bedroom 586 SF









## 1 bedroom 519 SF











## 1 bedroom 606 SF









## 1 bedroom 518 SF









## 1 bedroom + media 600 SF









#### 1 bedroom + den 486 SF



















### 1 bedroom + den 575 SF









### 1 bedroom + den 591 SF











## 1 bedroom + den 606 SF











## 1 bedroom + den 595 SF









### 1 bedroom + den 623 SF









#### 1 bedroom + den 611 SF









### 1 bedroom + den 616 SF









### 1 bedroom + den 632 SF









### 1 bedroom + den 631 SF









### 1 bedroom + den 631 SF









#### 1 bedroom + den 639 SF









#### 1 bedroom + den 674 SF











# 1 bedroom + den 686 SF









# jr 2 bedroom 686 SF





NO BALCONY AT LEVEL 5







## jr 2 bedroom 689 SF













## jr 2 bedroom 689 SF



















# jr 2 bedroom 730 SF













## jr 2 bedroom 744 SF









LEVEL 3

jr 2 bedroom 770 SF

















# jr 2 bedroom 748 SF









## 2 bedroom 907 SF









# 2 bedroom 896 SF









## 2 bedroom 897 SF











2 bedroom + den 949 SF









# 2 bedroom + den 1054 SF









### 2 bedroom + den 1201 SF