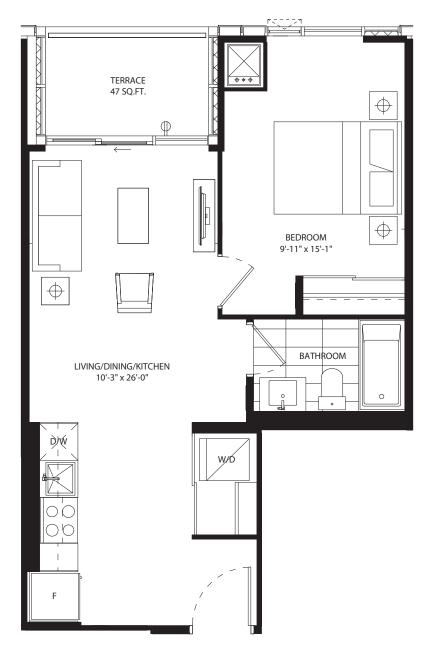

# studio 426 SF









# 1 bedroom 525 SF









# 1 bedroom 546 SF









# 1 bedroom 586 SF









## 1 bedroom 519 SF











## 1 bedroom 606 SF









## 1 bedroom 518 SF









## 1 bedroom + media 600 SF









#### 1 bedroom + den 486 SF



















### 1 bedroom + den 575 SF









### 1 bedroom + den 591 SF











## 1 bedroom + den 606 SF











## 1 bedroom + den 595 SF









### 1 bedroom + den 623 SF









#### 1 bedroom + den 611 SF









### 1 bedroom + den 616 SF









### 1 bedroom + den 632 SF









### 1 bedroom + den 631 SF









### 1 bedroom + den 631 SF









#### 1 bedroom + den 639 SF









#### 1 bedroom + den 674 SF











# 1 bedroom + den 686 SF









# jr 2 bedroom 686 SF





NO BALCONY AT LEVEL 5







## jr 2 bedroom 689 SF













## jr 2 bedroom 689 SF