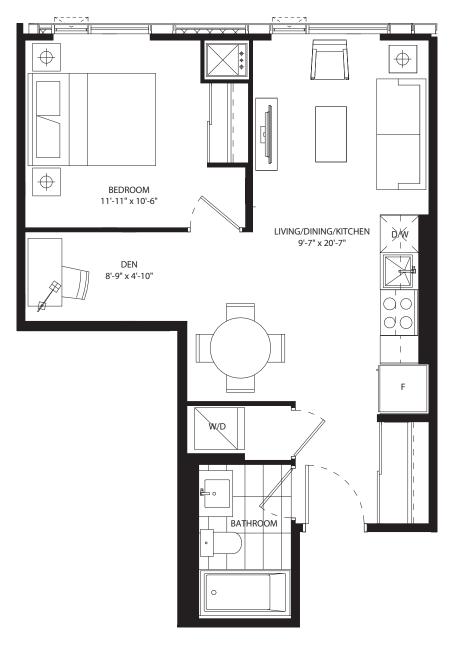

# studio 426 SF









# 1 bedroom 525 SF









# 1 bedroom 546 SF









# 1 bedroom 586 SF









## 1 bedroom 519 SF











## 1 bedroom 606 SF









## 1 bedroom 518 SF









## 1 bedroom + media 600 SF









#### 1 bedroom + den 486 SF



















### 1 bedroom + den 575 SF









### 1 bedroom + den 591 SF











## 1 bedroom + den 606 SF











## 1 bedroom + den 595 SF









### 1 bedroom + den 623 SF









#### 1 bedroom + den 611 SF









### 1 bedroom + den 616 SF









### 1 bedroom + den 632 SF









### 1 bedroom + den 631 SF









### 1 bedroom + den 631 SF









#### 1 bedroom + den 639 SF









#### 1 bedroom + den 674 SF











# 1 bedroom + den 686 SF









# jr 2 bedroom 686 SF





NO BALCONY AT LEVEL 5







## jr 2 bedroom 689 SF













## jr 2 bedroom 689 SF



















# jr 2 bedroom 730 SF













## jr 2 bedroom 744 SF









LEVEL 3

jr 2 bedroom 770 SF

















# jr 2 bedroom 748 SF









## 2 bedroom 907 SF









# 2 bedroom 896 SF









## 2 bedroom 897 SF