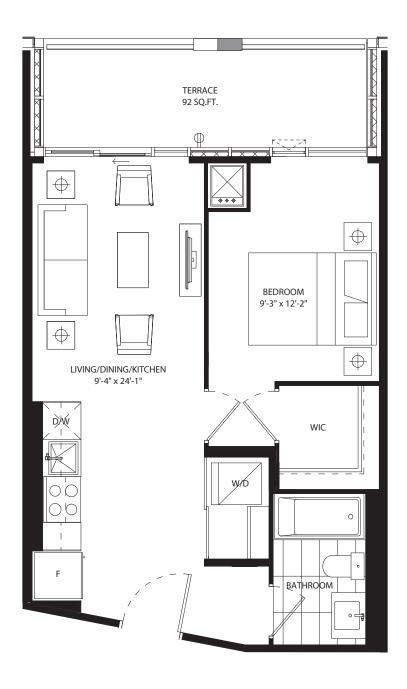

# studio 426 SF









# 1 bedroom 525 SF









# 1 bedroom 546 SF









# 1 bedroom 586 SF









## 1 bedroom 519 SF











## 1 bedroom 606 SF









## 1 bedroom 518 SF









## 1 bedroom + media 600 SF









#### 1 bedroom + den 486 SF



















### 1 bedroom + den 575 SF









### 1 bedroom + den 591 SF











## 1 bedroom + den 606 SF











## 1 bedroom + den 595 SF









### 1 bedroom + den 623 SF









#### 1 bedroom + den 611 SF









### 1 bedroom + den 616 SF









### 1 bedroom + den 632 SF









### 1 bedroom + den 631 SF









### 1 bedroom + den 631 SF









#### 1 bedroom + den 639 SF









#### 1 bedroom + den 674 SF











# 1 bedroom + den 686 SF









# jr 2 bedroom 686 SF





NO BALCONY AT LEVEL 5







## jr 2 bedroom 689 SF













## jr 2 bedroom 689 SF



















# jr 2 bedroom 730 SF













## jr