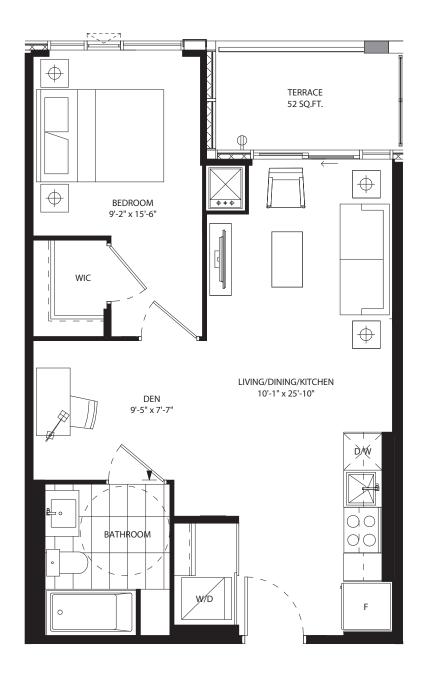

# studio 426 SF









# 1 bedroom 525 SF









# 1 bedroom 546 SF









# 1 bedroom 586 SF









## 1 bedroom 519 SF











## 1 bedroom 606 SF









## 1 bedroom 518 SF









## 1 bedroom + media 600 SF









#### 1 bedroom + den 486 SF



















### 1 bedroom + den 575 SF









### 1 bedroom + den 591 SF











## 1 bedroom + den 606 SF











## 1 bedroom + den 595 SF









### 1 bedroom + den 623 SF









#### 1 bedroom + den 611 SF









### 1 bedroom + den 616 SF









### 1 bedroom + den 632 SF









### 1 bedroom + den 631 SF









### 1 bedroom + den 631 SF









#### 1 bedroom + den 639 SF









#### 1 bedroom + den 674 SF











# 1 bedroom + den 686 SF









# jr 2 bedroom 686 SF





NO BALCONY AT LEVEL 5







## jr 2 bedroom 689 SF













## jr 2 bedroom 689 SF



















# jr 2 bedroom 730 SF













## jr 2 bedroom 744 SF









LEVEL 3

jr 2 bedroom 770 SF

















# jr 2 bedroom 748 SF









## 2 bedroom 907 SF









# 2 bedroom 896 SF









## 2 bedroom 897 SF











2 bedroom + den 949 SF









# 2 bedroom + den 1054 SF