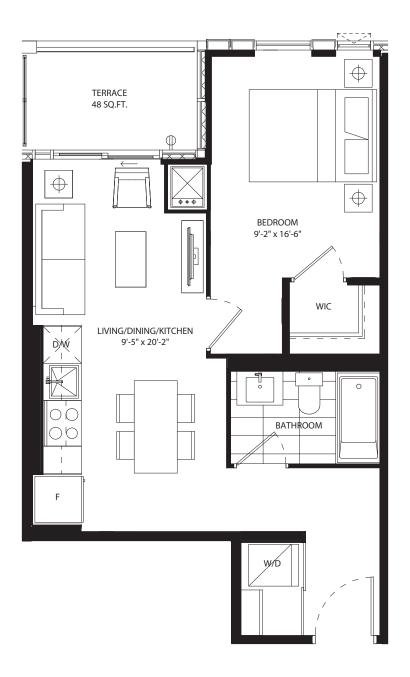

# studio 426 SF









# 1 bedroom 525 SF









# 1 bedroom 546 SF









# 1 bedroom 586 SF









## 1 bedroom 519 SF











## 1 bedroom 606 SF









## 1 bedroom 518 SF









## 1 bedroom + media 600 SF









#### 1 bedroom + den 486 SF



















### 1 bedroom + den 575 SF









### 1 bedroom + den 591 SF











## 1 bedroom + den 606 SF











## 1 bedroom + den 595 SF









### 1 bedroom + den 623 SF









#### 1 bedroom + den 611 SF









### 1 bedroom + den 616 SF









### 1 bedroom + den 632 SF









### 1 bedroom + den 631 SF









### 1 bedroom + den 631 SF









#### 1 bedroom + den 639 SF









#### 1 bedroom + den 674 SF











# 1 bedroom + den 686 SF









# jr 2 bedroom 686 SF





NO BALCONY AT LEVEL 5







## jr 2 bedroom 689 SF