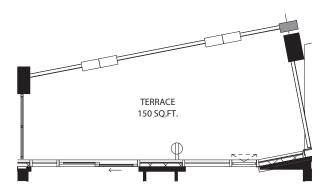

SF









## 1 bedroom + media 600 SF









#### 1 bedroom + den 486 SF



















### 1 bedroom + den 575 SF









### 1 bedroom + den 591 SF











## 1 bedroom + den 606 SF











## 1 bedroom + den 595 SF









### 1 bedroom + den 623 SF









#### 1 bedroom + den 611 SF









### 1 bedroom + den 616 SF









### 1 bedroom + den 632 SF









### 1 bedroom + den 631 SF









### 1 bedroom + den 631 SF









#### 1 bedroom + den 639 SF









#### 1 bedroom + den 674 SF











# 1 bedroom + den 686 SF









# jr 2 bedroom 686 SF





NO BALCONY AT LEVEL 5







## jr 2 bedroom 689 SF













## jr 2 bedroom 689 SF



















# jr 2 bedroom 730 SF













## jr 2 bedroom 744 SF









LEVEL 3

jr 2 bedroom 770 SF

















# jr 2 bedroom 748 SF









## 2 bedroom 907 SF









# 2 bedroom 896 SF









## 2 bedroom 897 SF











2 bedroom + den 949 SF









# 2 bedroom + den 1054 SF









### 2 bedroom + den 1201 SF