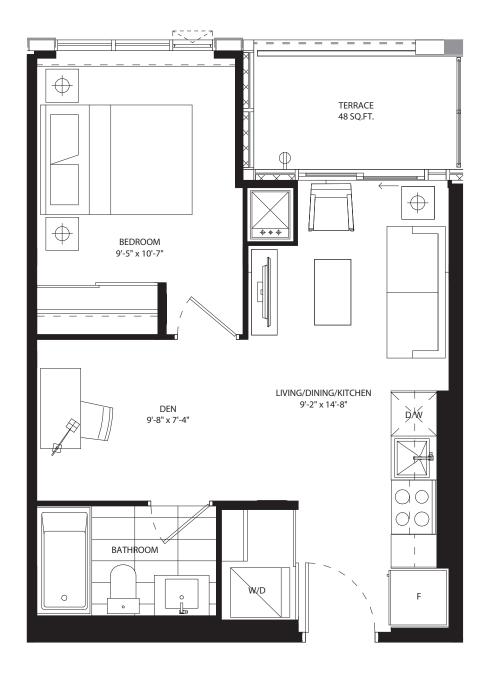

# studio 426 SF









# 1 bedroom 525 SF









# 1 bedroom 546 SF









# 1 bedroom 586 SF









## 1 bedroom 519 SF











## 1 bedroom 606 SF









## 1 bedroom 518 SF









## 1 bedroom + media 600 SF









#### 1 bedroom + den 486 SF



















### 1 bedroom + den 575 SF









### 1 bedroom + den 591 SF











## 1 bedroom + den 606 SF











## 1 bedroom + den 595 SF









### 1 bedroom + den 623 SF









#### 1 bedroom + den 611 SF









### 1 bedroom + den 616 SF









### 1 bedroom + den 632 SF









### 1 bedroom + den 631 SF









### 1 bedroom + den 631 SF









#### 1 bedroom + den 639 SF









#### 1 bedroom + den 674 SF











# 1 bedroom + den 686 SF









# jr 2 bedroom 686 SF





NO BALCONY AT LEVEL 5







## jr 2 bedroom 689 SF













## jr 2 bedroom 689 SF



















# jr 2 bedroom 730 SF













## jr 2 bedroom 744 SF









LEVEL 3

jr 2 bedroom 770 SF

















# jr 2 bedroom 748 SF









## 2 bedroom 907 SF









#