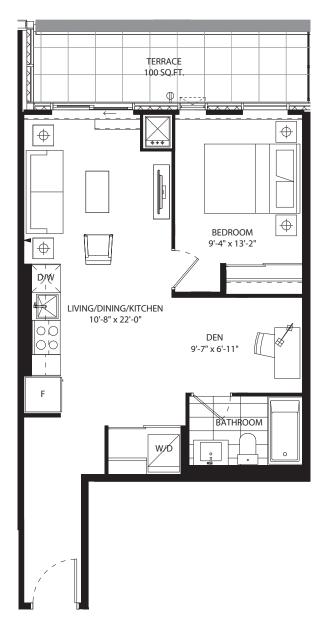

# studio 426 SF









# 1 bedroom 525 SF









# 1 bedroom 546 SF









# 1 bedroom 586 SF









## 1 bedroom 519 SF











## 1 bedroom 606 SF









## 1 bedroom 518 SF









## 1 bedroom + media 600 SF









#### 1 bedroom + den 486 SF



















### 1 bedroom + den 575 SF









### 1 bedroom + den 591 SF











## 1 bedroom + den 606 SF











## 1 bedroom + den 595 SF









### 1 bedroom + den 623 SF









#### 1 bedroom + den 611 SF









### 1 bedroom + den 616 SF









### 1 bedroom + den 632 SF









### 1 bedroom + den 631 SF









### 1 bedroom + den 631 SF









#### 1 bedroom + den 639 SF









#### 1 bedroom + den 674 SF











# 1 bedroom + den 686 SF









# jr 2 bedroom 686 SF





NO BALCONY AT LEVEL 5







## jr 2 bedroom 689 SF













## jr 2 bedroom 689 SF



















# jr 2 bedroom 730 SF













## jr 2 bedroom 744 SF









LEVEL 3

jr 2 bedroom 770 SF

















# jr 2 bedroom 748 SF









## 2 bedroom 907 SF









# 2 bedroom 896 SF









## 2 bedroom 897 SF











2 bedroom + den 949 SF









# 2 bedroom + den 1054 SF









### 2 bedroom + den 1201 SF