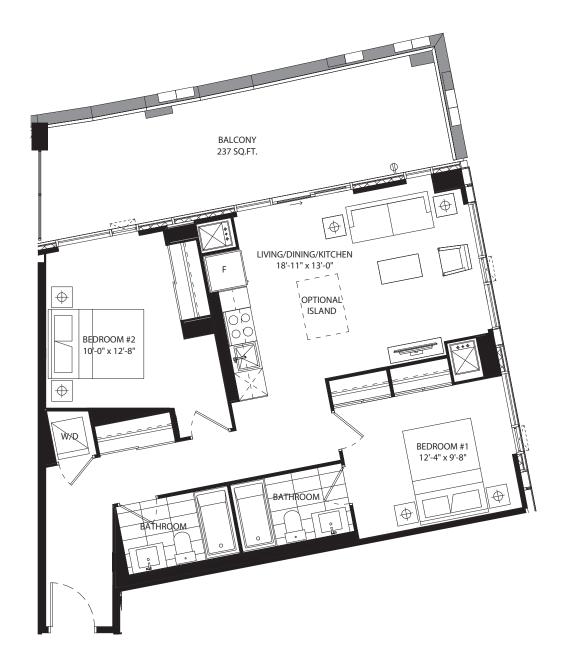

### 1 bedroom + den 591 SF











## 1 bedroom + den 606 SF











## 1 bedroom + den 595 SF









### 1 bedroom + den 623 SF









#### 1 bedroom + den 611 SF









### 1 bedroom + den 616 SF









### 1 bedroom + den 632 SF









### 1 bedroom + den 631 SF









### 1 bedroom + den 631 SF









#### 1 bedroom + den 639 SF









#### 1 bedroom + den 674 SF











# 1 bedroom + den 686 SF









# jr 2 bedroom 686 SF





NO BALCONY AT LEVEL 5







## jr 2 bedroom 689 SF













## jr 2 bedroom 689 SF



















# jr 2 bedroom 730 SF













## jr 2 bedroom 744 SF









LEVEL 3

jr 2 bedroom 770 SF

















# jr 2 bedroom 748 SF









## 2 bedroom 907 SF









# 2 bedroom 896 SF









## 2 bedroom 897 SF











2 bedroom + den 949 SF









# 2 bedroom + den 1054 SF









### 2 bedroom + den 1201 SF