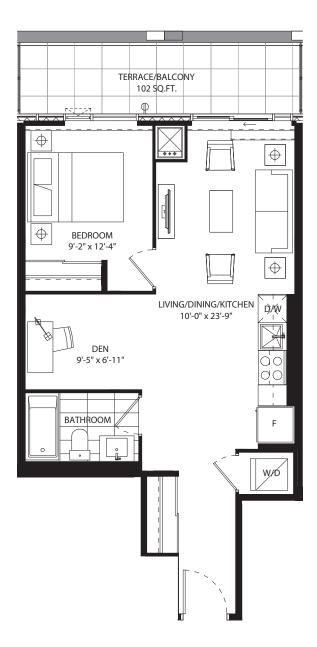

# studio 426 SF









# 1 bedroom 525 SF









# 1 bedroom 546 SF









# 1 bedroom 586 SF









## 1 bedroom 519 SF











## 1 bedroom 606 SF









## 1 bedroom 518 SF









## 1 bedroom + media 600 SF









#### 1 bedroom + den 486 SF



















### 1 bedroom + den 575 SF









### 1 bedroom + den 591 SF











## 1 bedroom + den 606 SF











## 1 bedroom + den 595 SF









### 1 bedroom + den 623 SF









#### 1 bedroom + den 611 SF









### 1 bedroom + den 616 SF









### 1 bedroom + den 632 SF









### 1 bedroom + den 631 SF









### 1 bedroom + den 631 SF









#### 1 bedroom + den 639 SF









#### 1 bedroom + den 674 SF











# 1 bedroom + den 686 SF









# jr 2 bedroom 686 SF





NO BALCONY AT LEVEL 5







## jr 2 bedroom 689 SF













## jr 2 bedroom 689 SF



















# jr 2 bedroom 730 SF













## jr 2 bedroom 744 SF









LEVEL 3

jr 2 bedroom 770 SF

















# jr 2 bedroom 748 SF









## 2 bedroom 907 SF









# 2 bedroom 896 SF









## 2 bedroom 897 SF











2 bedroom + den 949 SF









# 2 bedroom + den 1054 SF









### 2 bedroom + den 1201 SF