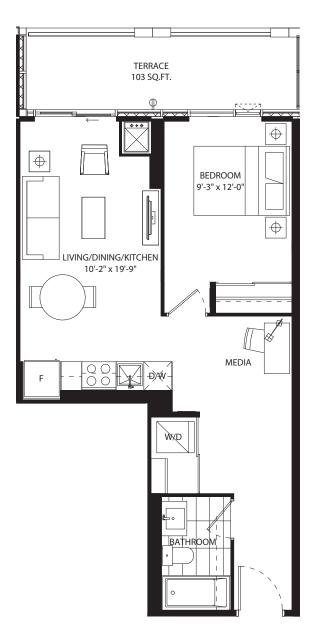

# studio 426 SF









# 1 bedroom 525 SF









# 1 bedroom 546 SF









# 1 bedroom 586 SF









## 1 bedroom 519 SF











## 1 bedroom 606 SF









## 1 bedroom 518 SF









## 1 bedroom + media 600 SF









#### 1 bedroom + den 486 SF



















### 1 bedroom + den 575 SF









### 1 bedroom + den 591 SF











## 1 bedroom + den 606 SF











## 1 bedroom + den 595 SF









### 1 bedroom + den 623 SF









#### 1 bedroom + den 611 SF









### 1 bedroom + den 616 SF









### 1 bedroom + den 632 SF









### 1 bedroom + den 631 SF









### 1 bedroom + den 631 SF









#### 1 bedroom + den 639 SF









#### 1 bedroom + den 674 SF











# 1 bedroom + den 686 SF









# jr 2 bedroom 686 SF





NO BALCONY AT LEVEL 5







## jr 2 bedroom 689 SF













## jr 2 bedroom 689 SF



















# jr 2 bedroom 730 SF













## jr 2 bedroom 744 SF









LEVEL 3

jr 2 bedroom 770 SF

















# jr 2 bedroom 748 SF