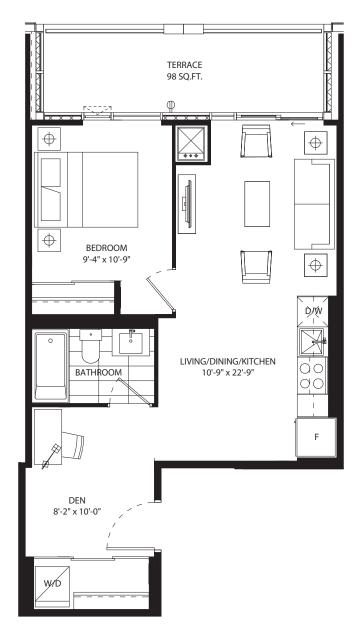

# studio 426 SF









# 1 bedroom 525 SF









# 1 bedroom 546 SF









# 1 bedroom 586 SF









## 1 bedroom 519 SF











## 1 bedroom 606 SF









## 1 bedroom 518 SF









## 1 bedroom + media 600 SF









#### 1 bedroom + den 486 SF



















### 1 bedroom + den 575 SF









### 1 bedroom + den 591 SF











## 1 bedroom + den 606 SF











## 1 bedroom + den 595 SF









### 1 bedroom + den 623 SF









#### 1 bedroom + den 611 SF









### 1 bedroom + den 616 SF









### 1 bedroom + den 632 SF









### 1 bedroom + den 631 SF









### 1 bedroom + den 631 SF









#### 1 bedroom + den 639 SF









#### 1 bedroom + den 674 SF











# 1 bedroom + den 686 SF









# jr 2 bedroom 686 SF





NO BALCONY AT LEVEL 5







## jr 2 bedroom 689 SF













## jr 2 bedroom 689 SF



















# jr 2 bedroom 730 SF













## jr 2 bedroom 744 SF









LEVEL 3

jr 2 bedroom 770 SF

















# jr 2 bedroom 748 SF









## 2 bedroom 907 SF









# 2 bedroom 896 SF









## 2 bedroom 897 SF











2 bedroom + den 949 SF









# 2 bedroom + den 1054 SF









### 2 bedroom + den 1201 SF