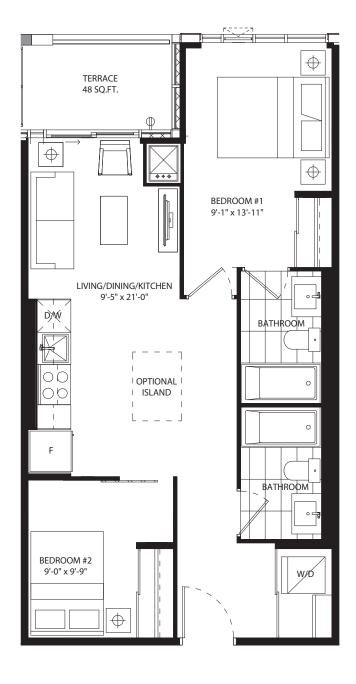

# 1 bedroom 586 SF









## 1 bedroom 519 SF











## 1 bedroom 606 SF









## 1 bedroom 518 SF









## 1 bedroom + media 600 SF









#### 1 bedroom + den 486 SF



















### 1 bedroom + den 575 SF









### 1 bedroom + den 591 SF











## 1 bedroom + den 606 SF











## 1 bedroom + den 595 SF









### 1 bedroom + den 623 SF









#### 1 bedroom + den 611 SF









### 1 bedroom + den 616 SF









### 1 bedroom + den 632 SF









### 1 bedroom + den 631 SF









### 1 bedroom + den 631 SF









#### 1 bedroom + den 639 SF









#### 1 bedroom + den 674 SF











# 1 bedroom + den 686 SF









# jr 2 bedroom 686 SF





NO BALCONY AT LEVEL 5







## jr 2 bedroom 689 SF













## jr 2 bedroom 689 SF



















# jr 2 bedroom 730 SF













## jr 2 bedroom 744 SF









LEVEL 3

jr 2 bedroom 770 SF

















# jr 2 bedroom 748 SF









## 2 bedroom 907 SF









# 2 bedroom 896 SF









## 2 bedroom 897 SF











2 bedroom + den 949 SF









# 2 bedroom + den 1054 SF









### 2 bedroom + den 1201 SF