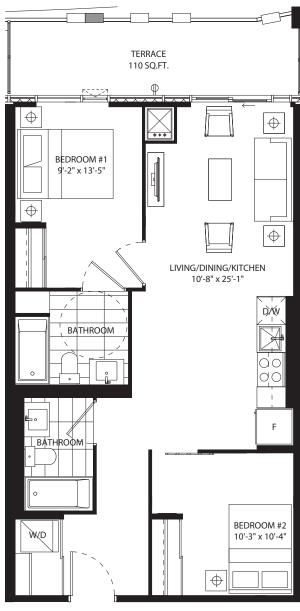

## 1 bedroom + media 600 SF









#### 1 bedroom + den 486 SF



















### 1 bedroom + den 575 SF









### 1 bedroom + den 591 SF











## 1 bedroom + den 606 SF











## 1 bedroom + den 595 SF









### 1 bedroom + den 623 SF









#### 1 bedroom + den 611 SF









### 1 bedroom + den 616 SF









### 1 bedroom + den 632 SF









### 1 bedroom + den 631 SF









### 1 bedroom + den 631 SF









#### 1 bedroom + den 639 SF









#### 1 bedroom + den 674 SF











# 1 bedroom + den 686 SF









# jr 2 bedroom 686 SF





NO BALCONY AT LEVEL 5







## jr 2 bedroom 689 SF













## jr 2 bedroom 689 SF



















# jr 2 bedroom 730 SF













## jr 2 bedroom 744 SF









LEVEL 3

jr 2 bedroom 770 SF

















# jr 2 bedroom 748 SF









## 2 bedroom 907 SF









# 2 bedroom 896 SF









## 2 bedroom 897 SF











2 bedroom + den 949 SF









# 2 bedroom + den 1054 SF









### 2 bedroom + den 1201 SF