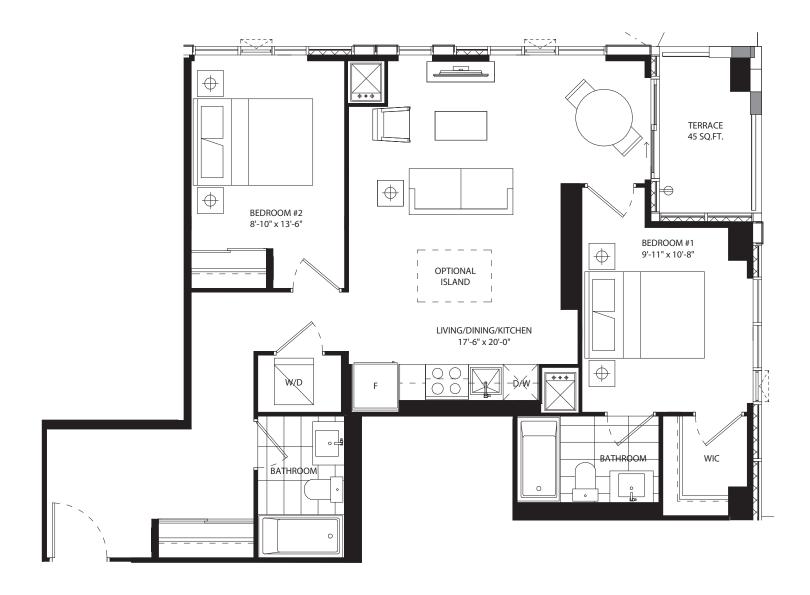

### 1 bedroom + den 575 SF









### 1 bedroom + den 591 SF











## 1 bedroom + den 606 SF











## 1 bedroom + den 595 SF









### 1 bedroom + den 623 SF









#### 1 bedroom + den 611 SF









### 1 bedroom + den 616 SF









### 1 bedroom + den 632 SF









### 1 bedroom + den 631 SF









### 1 bedroom + den 631 SF









#### 1 bedroom + den 639 SF









#### 1 bedroom + den 674 SF











# 1 bedroom + den 686 SF









# jr 2 bedroom 686 SF





NO BALCONY AT LEVEL 5







## jr 2 bedroom 689 SF













## jr 2 bedroom 689 SF



















# jr 2 bedroom 730 SF













## jr 2 bedroom 744 SF









LEVEL 3

jr 2 bedroom 770 SF

















# jr 2 bedroom 748 SF









## 2 bedroom 907 SF









# 2 bedroom 896 SF









## 2 bedroom 897 SF











2 bedroom + den 949 SF









# 2 bedroom + den 1054 SF









### 2 bedroom + den 1201 SF