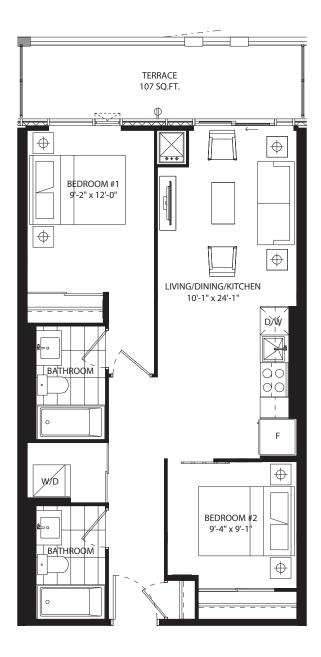

room 606 SF









## 1 bedroom 518 SF









## 1 bedroom + media 600 SF









#### 1 bedroom + den 486 SF



















### 1 bedroom + den 575 SF









### 1 bedroom + den 591 SF











## 1 bedroom + den 606 SF











## 1 bedroom + den 595 SF









### 1 bedroom + den 623 SF









#### 1 bedroom + den 611 SF









### 1 bedroom + den 616 SF









### 1 bedroom + den 632 SF









### 1 bedroom + den 631 SF









### 1 bedroom + den 631 SF









#### 1 bedroom + den 639 SF









#### 1 bedroom + den 674 SF











# 1 bedroom + den 686 SF









# jr 2 bedroom 686 SF





NO BALCONY AT LEVEL 5







## jr 2 bedroom 689 SF













## jr 2 bedroom 689 SF



















# jr 2 bedroom 730 SF













## jr 2 bedroom 744 SF









LEVEL 3

jr 2 bedroom 770 SF

















# jr 2 bedroom 748 SF









## 2 bedroom 907 SF









# 2 bedroom 896 SF









## 2 bedroom 897 SF











2 bedroom + den 949 SF









# 2 bedroom + den 1054 SF









### 2 bedroom + den 1201 SF