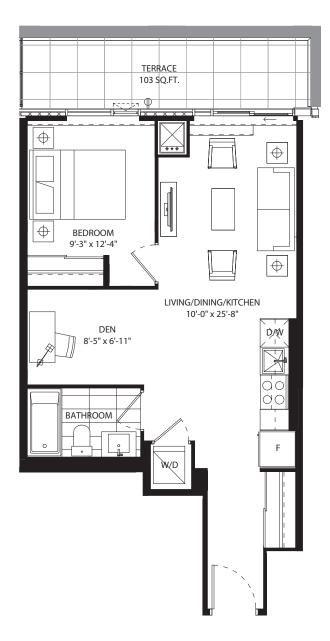

# studio 426 SF









# 1 bedroom 525 SF









# 1 bedroom 546 SF









# 1 bedroom 586 SF









## 1 bedroom 519 SF











## 1 bedroom 606 SF









## 1 bedroom 518 SF









## 1 bedroom + media 600 SF









#### 1 bedroom + den 486 SF



















### 1 bedroom + den 575 SF









### 1 bedroom + den 591 SF











## 1 bedroom + den 606 SF











## 1 bedroom + den 595 SF









### 1 bedroom + den 623 SF









#### 1 bedroom + den 611 SF









### 1 bedroom + den 616 SF









### 1 bedroom + den 632 SF









### 1 bedroom + den 631 SF









### 1 bedroom + den 631 SF









#### 1 bedroom + den 639 SF









#### 1 bedroom + den 674 SF











# 1 bedroom + den 686 SF









# jr 2 bedroom 686 SF





NO BALCONY AT LEVEL 5







## jr 2 bedroom 689 SF













## jr 2 bedroom 689 SF



















# jr 2 bedroom 730 SF













## jr 2 bedroom 744 SF









LEVEL 3

jr 2 bedroom 770 SF

















# jr 2 bedroom 748 SF









## 2 bedroom 907 SF









# 2 bedroom 896 SF









## 2 bedroom 897 SF











2 bedroom + den 949 SF









# 2 bedroom + den 1054 SF









### 2 bedroom + den 1201 SF