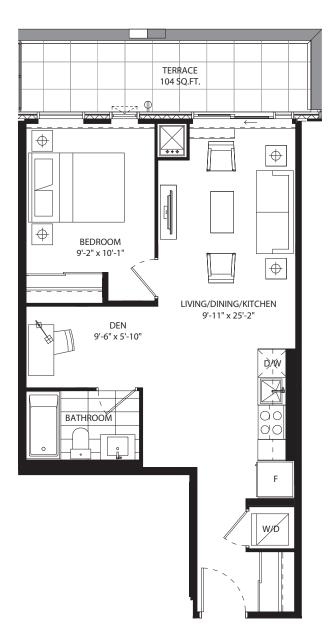

# studio 426 SF









# 1 bedroom 525 SF









# 1 bedroom 546 SF









# 1 bedroom 586 SF









## 1 bedroom 519 SF











## 1 bedroom 606 SF









## 1 bedroom 518 SF









## 1 bedroom + media 600 SF









#### 1 bedroom + den 486 SF



















### 1 bedroom + den 575 SF









### 1 bedroom + den 591 SF











## 1 bedroom + den 606 SF











## 1 bedroom + den 595 SF









### 1 bedroom + den 623 SF









#### 1 bedroom + den 611 SF









### 1 bedroom + den 616 SF









### 1 bedroom + den 632 SF









### 1 bedroom + den 631 SF









### 1 bedroom + den 631 SF









#### 1 bedroom + den 639 SF









#### 1 bedroom + den 674 SF











# 1 bedroom + den 686 SF









# jr 2 bedroom 686 SF





NO BALCONY AT LEVEL 5







## jr 2 bedroom 689 SF













## jr 2 bedroom 689 SF



















# jr 2 bedroom 730 SF













## jr 2 bedroom 744 SF









LEVEL 3

jr 2 bedroom 770 SF

















# jr 2 bedroom 748 SF









## 2 bedroom 907 SF









# 2 bedroom 896 SF









## 2 bedroom 897 SF











2 bedroom + den 949 SF









# 2 bedroom + den 1054 SF









### 2 bedroom + den 1201 SF