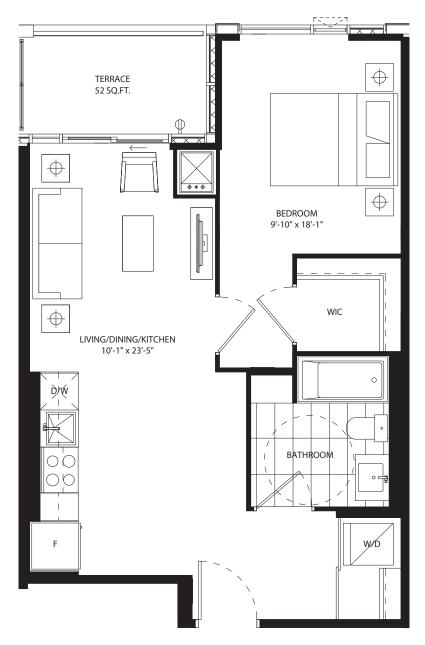

# studio 426 SF









# 1 bedroom 525 SF









# 1 bedroom 546 SF









# 1 bedroom 586 SF









## 1 bedroom 519 SF











## 1 bedroom 606 SF









## 1 bedroom 518 SF









## 1 bedroom + media 600 SF









#### 1 bedroom + den 486 SF



















### 1 bedroom + den 575 SF









### 1 bedroom + den 591 SF











## 1 bedroom + den 606 SF











## 1 bedroom + den 595 SF









### 1 bedroom + den 623 SF









#### 1 bedroom + den 611 SF









### 1 bedroom + den 616 SF









### 1 bedroom + den 632 SF









### 1 bedroom + den 631 SF









### 1 bedroom + den 631 SF









#### 1 bedroom + den 639 SF









#### 1 bedroom + den 674 SF











# 1 bedroom + den 686 SF









# jr 2 bedroom 686 SF





NO BALCONY AT LEVEL 5







## jr 2 bedroom 689 SF













## jr 2 bedroom 689 SF



















# jr 2 bedroom 730 SF













## jr 2 bedroom 744 SF









LEVEL