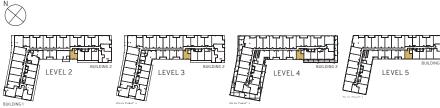

# studio 426 SF









# 1 bedroom 525 SF









# 1 bedroom 546 SF









# 1 bedroom 586 SF









## 1 bedroom 519 SF











## 1 bedroom 606 SF









## 1 bedroom 518 SF









## 1 bedroom + media 600 SF









#### 1 bedroom + den 486 SF



















### 1 bedroom + den 575 SF









### 1 bedroom + den 591 SF











## 1 bedroom + den 606 SF











## 1 bedroom + den 595 SF









### 1 bedroom + den 623 SF









#### 1 bedroom + den 611 SF









### 1 bedroom + den 616 SF









### 1 bedroom + den 632 SF









### 1 bedroom + den 631 SF









### 1 bedroom + den 631 SF









#### 1 bedroom + den 639 SF









#### 1 bedroom + den 674 SF











# 1 bedroom + den 686 SF









# jr 2 bedroom 686 SF





NO BALCONY AT LEVEL 5







## jr 2 bedroom 689 SF













## jr 2 bedroom 689 SF



















# jr 2 bedroom 730 SF













## jr 2 bedroom 744 SF









LEVEL 3

jr 2 bedroom 770 SF

















# jr 2 bedroom 748 SF









## 2 bedroom 907 SF









# 2 bedroom 896 SF









## 2 bedroom 897 SF