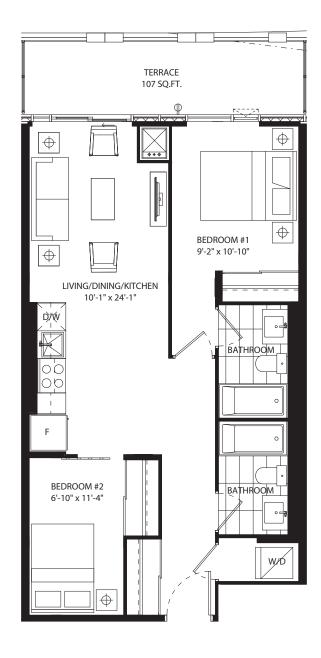

1 bedroom 519 SF











## 1 bedroom 606 SF









## 1 bedroom 518 SF









## 1 bedroom + media 600 SF









#### 1 bedroom + den 486 SF



















### 1 bedroom + den 575 SF









### 1 bedroom + den 591 SF











## 1 bedroom + den 606 SF











## 1 bedroom + den 595 SF









### 1 bedroom + den 623 SF









#### 1 bedroom + den 611 SF









### 1 bedroom + den 616 SF









### 1 bedroom + den 632 SF









### 1 bedroom + den 631 SF









### 1 bedroom + den 631 SF









#### 1 bedroom + den 639 SF









#### 1 bedroom + den 674 SF











# 1 bedroom + den 686 SF









# jr 2 bedroom 686 SF





NO BALCONY AT LEVEL 5







## jr 2 bedroom 689 SF













## jr 2 bedroom 689 SF



















# jr 2 bedroom 730 SF













## jr 2 bedroom 744 SF









LEVEL 3

jr 2 bedroom 770 SF

















# jr 2 bedroom 748 SF









## 2 bedroom 907 SF









# 2 bedroom 896 SF









## 2 bedroom 897 SF











2 bedroom + den 949 SF









# 2 bedroom + den 1054 SF









### 2 bedroom + den 1201 SF