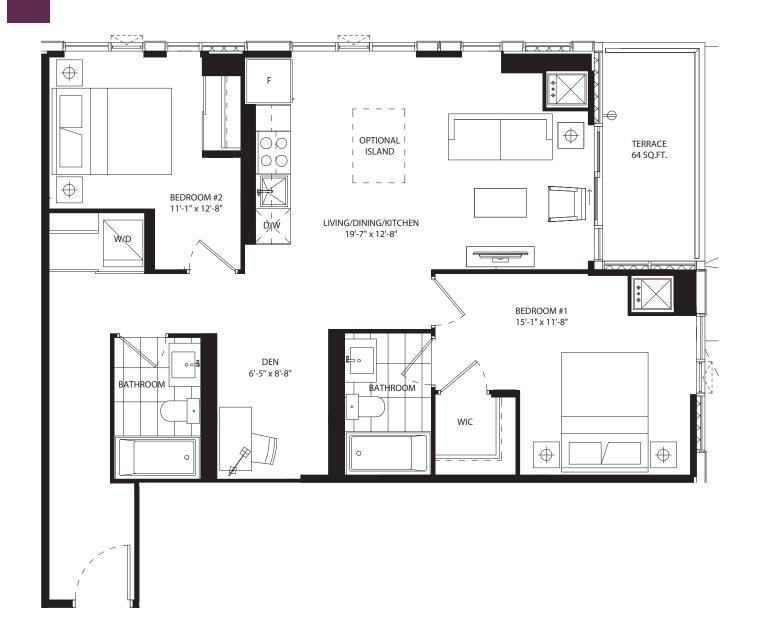

## 1 bedroom + den 606 SF











## 1 bedroom + den 595 SF









### 1 bedroom + den 623 SF









#### 1 bedroom + den 611 SF









### 1 bedroom + den 616 SF









### 1 bedroom + den 632 SF









### 1 bedroom + den 631 SF









### 1 bedroom + den 631 SF









#### 1 bedroom + den 639 SF









#### 1 bedroom + den 674 SF











# 1 bedroom + den 686 SF









# jr 2 bedroom 686 SF





NO BALCONY AT LEVEL 5







## jr 2 bedroom 689 SF













## jr 2 bedroom 689 SF



















# jr 2 bedroom 730 SF













## jr 2 bedroom 744 SF









LEVEL 3

jr 2 bedroom 770 SF

















# jr 2 bedroom 748 SF









## 2 bedroom 907 SF









# 2 bedroom 896 SF









## 2 bedroom 897 SF











2 bedroom + den 949 SF









# 2 bedroom + den 1054 SF









### 2 bedroom + den 1201 SF