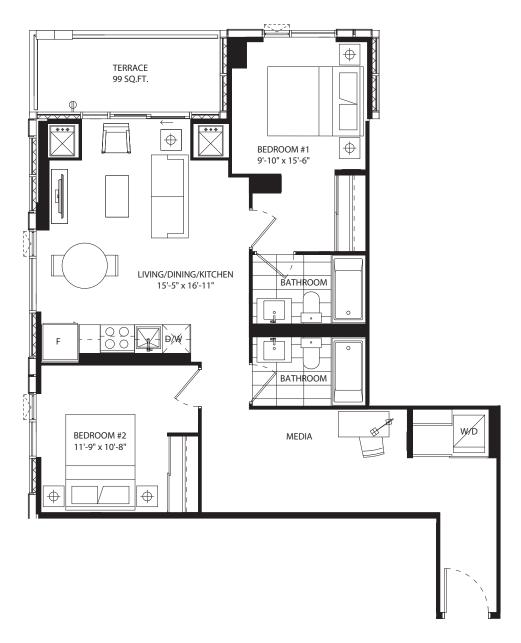

n 486 SF



















### 1 bedroom + den 575 SF









### 1 bedroom + den 591 SF











## 1 bedroom + den 606 SF











## 1 bedroom + den 595 SF









### 1 bedroom + den 623 SF









#### 1 bedroom + den 611 SF









### 1 bedroom + den 616 SF









### 1 bedroom + den 632 SF









### 1 bedroom + den 631 SF









### 1 bedroom + den 631 SF









#### 1 bedroom + den 639 SF









#### 1 bedroom + den 674 SF











# 1 bedroom + den 686 SF









# jr 2 bedroom 686 SF





NO BALCONY AT LEVEL 5







## jr 2 bedroom 689 SF













## jr 2 bedroom 689 SF



















# jr 2 bedroom 730 SF













## jr 2 bedroom 744 SF









LEVEL 3

jr 2 bedroom 770 SF

















# jr 2 bedroom 748 SF









## 2 bedroom 907 SF









# 2 bedroom 896 SF









## 2 bedroom 897 SF











2 bedroom + den 949 SF









# 2 bedroom + den 1054 SF









### 2 bedroom + den 1201 SF