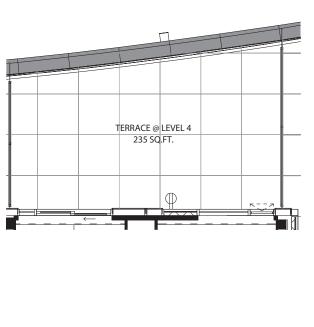

# studio 426 SF









# 1 bedroom 525 SF









# 1 bedroom 546 SF









# 1 bedroom 586 SF









## 1 bedroom 519 SF











## 1 bedroom 606 SF









## 1 bedroom 518 SF









## 1 bedroom + media 600 SF









#### 1 bedroom + den 486 SF



















### 1 bedroom + den 575 SF









### 1 bedroom + den 591 SF











## 1 bedroom + den 606 SF











## 1 bedroom + den 595 SF









### 1 bedroom + den 623 SF









#### 1 bedroom + den 611 SF









### 1 bedroom + den 616 SF









### 1 bedroom + den 632 SF









### 1 bedroom + den 631 SF









### 1 bedroom + den 631 SF









#### 1 bedroom + den 639 SF









#### 1 bedroom + den 674 SF











# 1 bedroom + den 686 SF









# jr 2 bedroom 686 SF





NO BALCONY AT LEVEL 5







## jr 2 bedroom 689 SF













## jr 2 bedroom 689 SF



















# jr 2 bedroom 730 SF













## jr 2 bedroom 744 SF









LEVEL 3

jr 2 bedroom 770 SF

















# jr 2 bedroom 748 SF









## 2 bedroom 907 SF









# 2 bedroom 896 SF









## 2 bedroom 897 SF











2 bedroom + den 949 SF









# 2 bedroom + den 1054 SF









### 2 bedroom + den 1201 SF