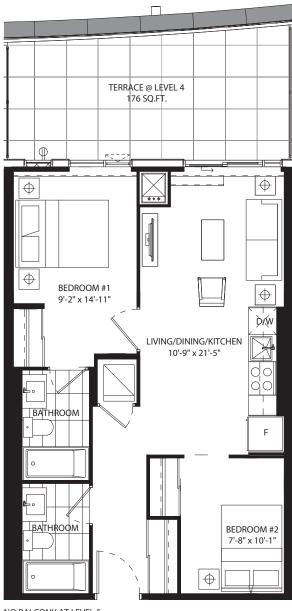

# studio 426 SF









# 1 bedroom 525 SF









# 1 bedroom 546 SF









# 1 bedroom 586 SF









## 1 bedroom 519 SF











## 1 bedroom 606 SF









## 1 bedroom 518 SF









## 1 bedroom + media 600 SF









#### 1 bedroom + den 486 SF



















### 1 bedroom + den 575 SF









### 1 bedroom + den 591 SF











## 1 bedroom + den 606 SF











## 1 bedroom + den 595 SF









### 1 bedroom + den 623 SF









#### 1 bedroom + den 611 SF









### 1 bedroom + den 616 SF









### 1 bedroom + den 632 SF









### 1 bedroom + den 631 SF









### 1 bedroom + den 631 SF









#### 1 bedroom + den 639 SF









#### 1 bedroom + den 674 SF











# 1 bedroom + den 686 SF









# jr 2 bedroom 686 SF





NO BALCONY AT LEVEL 5







## jr 2 bedroom 689 SF













## jr 2 bedroom 689 SF



















# jr 2 bedroom 730 SF













## jr 2 bedroom 744 SF









LEVEL 3

jr 2 bedroom 770 SF

















# jr 2 bedroom 748 SF









## 2 bedroom 907 SF









# 2 bedroom 896 SF









## 2 bedroom 897 SF











2 bedroom + den 949 SF









# 2 bedroom + den 1054 SF









### 2 bedroom + den 1201 SF