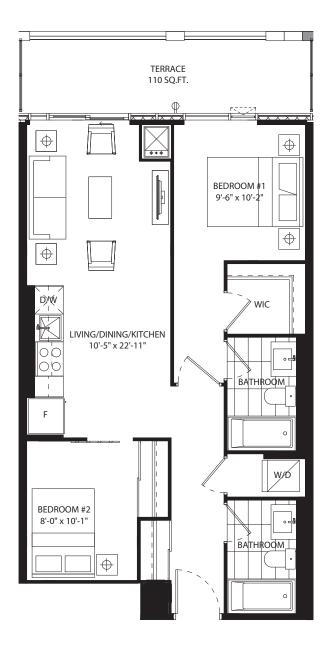

#### 1 bedroom + den 486 SF



















### 1 bedroom + den 575 SF









### 1 bedroom + den 591 SF











## 1 bedroom + den 606 SF











## 1 bedroom + den 595 SF









### 1 bedroom + den 623 SF









#### 1 bedroom + den 611 SF









### 1 bedroom + den 616 SF









### 1 bedroom + den 632 SF









### 1 bedroom + den 631 SF









### 1 bedroom + den 631 SF









#### 1 bedroom + den 639 SF









#### 1 bedroom + den 674 SF











# 1 bedroom + den 686 SF









# jr 2 bedroom 686 SF





NO BALCONY AT LEVEL 5







## jr 2 bedroom 689 SF













## jr 2 bedroom 689 SF



















# jr 2 bedroom 730 SF













## jr 2 bedroom 744 SF









LEVEL 3

jr 2 bedroom 770 SF

















# jr 2 bedroom 748 SF









## 2 bedroom 907 SF









# 2 bedroom 896 SF









## 2 bedroom 897 SF











2 bedroom + den 949 SF









# 2 bedroom + den 1054 SF









### 2 bedroom + den 1201 SF