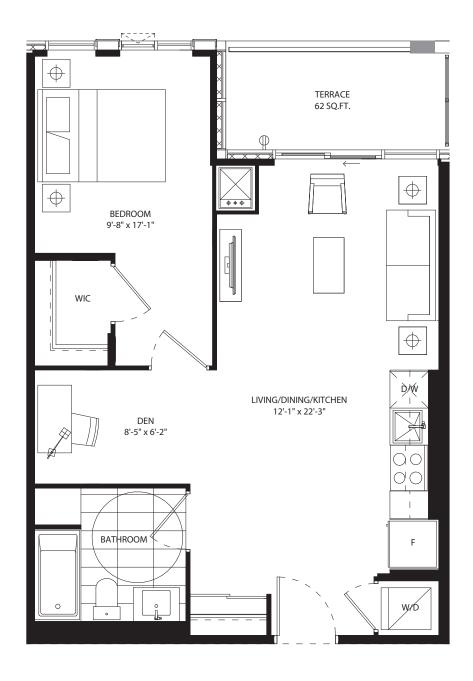

# studio 426 SF









# 1 bedroom 525 SF









# 1 bedroom 546 SF









# 1 bedroom 586 SF









## 1 bedroom 519 SF











## 1 bedroom 606 SF









## 1 bedroom 518 SF









## 1 bedroom + media 600 SF









#### 1 bedroom + den 486 SF



















### 1 bedroom + den 575 SF









### 1 bedroom + den 591 SF











## 1 bedroom + den 606 SF











## 1 bedroom + den 595 SF









### 1 bedroom + den 623 SF









#### 1 bedroom + den 611 SF









### 1 bedroom + den 616 SF









### 1 bedroom + den 632 SF









### 1 bedroom + den 631 SF









### 1 bedroom + den 631 SF









#### 1 bedroom + den 639 SF









#### 1 bedroom + den 674 SF











# 1 bedroom + den 686 SF









# jr 2 bedroom 686 SF





NO BALCONY AT LEVEL 5







## jr 2 bedroom 689 SF













## jr 2 bedroom 689 SF



















# jr 2 bedroom 730 SF













## jr 2 bedroom 744 SF









LEVEL 3

jr 2 bedroom 770 SF

















# jr 2 bedroom 748 SF









## 2 bedroom 907 SF









# 2 bedroom 896 SF









## 2 bedroom 897 SF











2 bedroom + den 949 SF









# 2 bedroom + den 1054 SF









### 2 bedroom + den 1201 SF