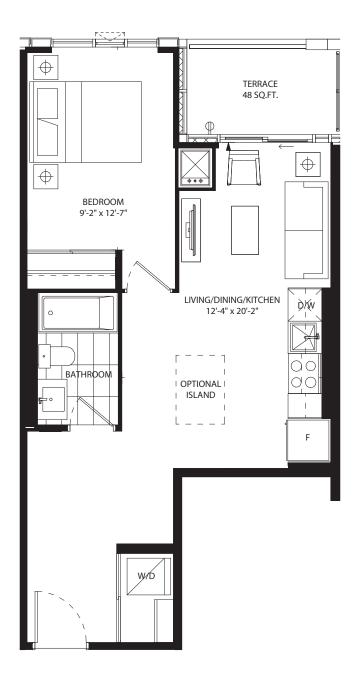

# studio 426 SF









# 1 bedroom 525 SF









# 1 bedroom 546 SF









# 1 bedroom 586 SF









## 1 bedroom 519 SF











## 1 bedroom 606 SF









## 1 bedroom 518 SF









## 1 bedroom + media 600 SF









#### 1 bedroom + den 486 SF



















### 1 bedroom + den 575 SF









### 1 bedroom + den 591 SF











## 1 bedroom + den 606 SF











## 1 bedroom + den 595 SF









### 1 bedroom + den 623 SF









#### 1 bedroom + den 611 SF









### 1 bedroom + den 616 SF









### 1 bedroom + den 632 SF









### 1 bedroom + den 631 SF









### 1 bedroom + den 631 SF









#### 1 bedroom + den 639 SF









#### 1 bedroom + den 674 SF











# 1 bedroom + den 686 SF









# jr 2 bedroom 686 SF





NO BALCONY AT LEVEL 5







## jr 2 bedroom 689 SF













## jr 2 bedroom 689 SF



















# jr 2 bedro