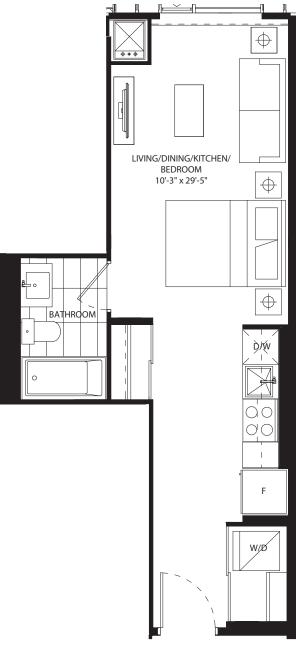

# studio 426 SF









# 1 bedroom 525 SF









# 1 bedroom 546 SF









# 1 bedroom 586 SF









## 1 bedroom 519 SF











## 1 bedroom 606 SF









## 1 bedroom 518 SF









## 1 bedroom + media 600 SF









#### 1 bedroom + den 486 SF



















### 1 bedroom + den 575 SF









### 1 bedroom + den 591 SF











## 1 bedroom + den 606 SF











## 1 bedroom + den 595 SF









### 1 bedroom + den 623 SF









#### 1 bedroom + den 611 SF









### 1 bedroom + den 616 SF









### 1 bedroom + den 632 SF









### 1 bedroom + den 631 SF









### 1 bedroom + den 631 SF









#### 1 bedroom + den 639 SF









#### 1 bedroom + den 674 SF











# 1 bedroom + den 686 SF









# jr 2 bedroom 686 SF





NO BALCONY AT LEVEL 5







## jr