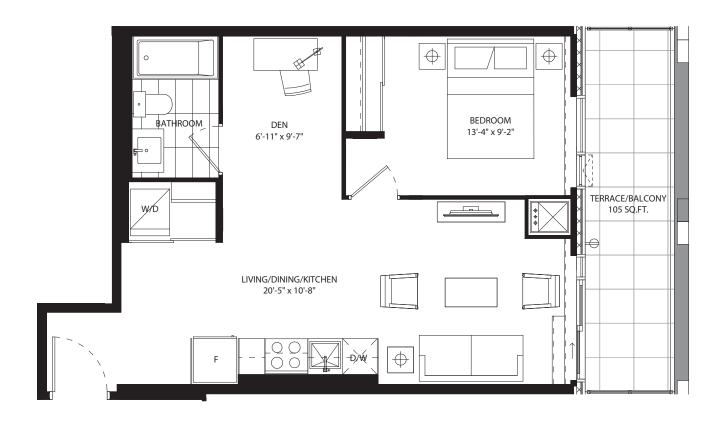

# studio 426 SF









# 1 bedroom 525 SF









# 1 bedroom 546 SF









# 1 bedroom 586 SF









## 1 bedroom 519 SF











## 1 bedroom 606 SF









## 1 bedroom 518 SF









## 1 bedroom + media 600 SF









#### 1 bedroom + den 486 SF



















### 1 bedroom + den 575 SF









### 1 bedroom + den 591 SF











## 1 bedroom + den 606 SF











## 1 bedroom + den 595 SF









### 1 bedroom + den 623 SF









#### 1 bedroom + den 611 SF









### 1 bedroom + den 616 SF









### 1 bedroom + den 632 SF









### 1 bedroom + den 631 SF









### 1 bedroom + den 631 SF









#### 1 bedroom + den 639 SF









#### 1 bedroom + den 674 SF











# 1 bedroom + den 686 SF









# jr 2 bedroom 686 SF





NO BALCONY AT LEVEL 5







## jr 2 bedroom 689 SF













## jr 2 bedroom 689 SF



















# jr 2 bedroom 730 SF













## jr 2 bedroom 744 SF









LEVEL 3

jr 2 bedroom 770 SF

















# jr 2 bedroom 748 SF









## 2 bedroom 907 SF









# 2 bedroom 896 SF









## 2 bedroom 897 SF











2 bedroom + den 949 SF









# 2 bedroom + den 1054 SF









### 2 bedroom + den 1201 SF