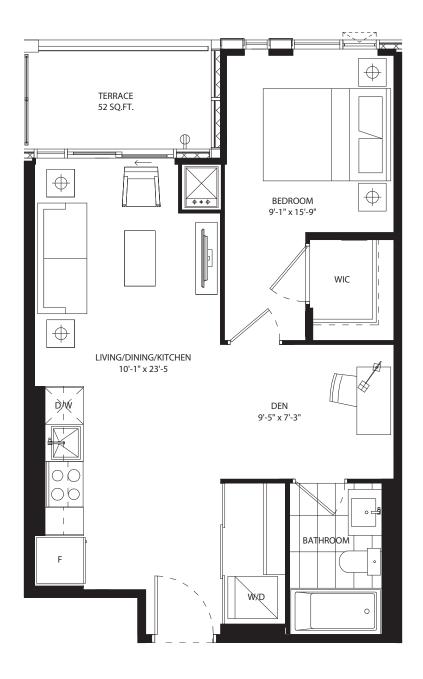

# studio 426 SF









# 1 bedroom 525 SF









# 1 bedroom 546 SF









# 1 bedroom 586 SF









## 1 bedroom 519 SF











## 1 bedroom 606 SF









## 1 bedroom 518 SF









## 1 bedroom + media 600 SF









#### 1 bedroom + den 486 SF



















### 1 bedroom + den 575 SF









### 1 bedroom + den 591 SF











## 1 bedroom + den 606 SF











## 1 bedroom + den 595 SF









### 1 bedroom + den 623 SF









#### 1 bedroom + den 611 SF









### 1 bedroom + den 616 SF









### 1 bedroom + den 632 SF









### 1 bedroom + den 631 SF









### 1 bedroom + den 631 SF









#### 1 bedroom + den 639 SF









#### 1 bedroom + den 674 SF











# 1 bedroom + den 686 SF









# jr 2 bedroom 686 SF





NO BALCONY AT LEVEL 5







## jr 2 bedroom 689 SF













## jr 2 bedroom 689 SF



















# jr 2 bedroom 730 SF













## jr 2 bedroom 744 SF









LEVEL 3

jr 2 bedroom 770 SF

















# jr 2 bedroom 748 SF









## 2 bedroom 907 SF









# 2 bedroom 896 SF









## 2 bedroom 897 SF











2 bedroom + den 949 SF