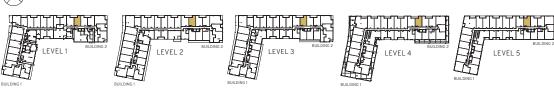

# studio 426 SF









# 1 bedroom 525 SF









# 1 bedroom 546 SF









# 1 bedroom 586 SF









## 1 bedroom 519 SF











## 1 bedroom 606 SF









## 1 bedroom 518 SF









## 1 bedroom + media 600 SF









#### 1 bedroom + den 486 SF



















### 1 bedroom + den 575 SF









### 1 bedroom + den 591 SF











## 1 bedroom + den 606 SF











## 1 bedroom + den 595 SF









### 1 bedroom + den 623 SF









#### 1 bedroom + den 611 SF









### 1 bedroom + den 616 SF









### 1 bedroom + den 632 SF









### 1 bedroom + den 631 SF









### 1 bedroom + den 631 SF









#### 1 bedroom + den 639 SF









#### 1 bedroom + den 674 SF











# 1 bedroom + den 686 SF









# jr 2 bedroom 686 SF





NO BALCONY AT LEVEL 5







## jr 2 bedroom 689 SF













## jr 2 bedroom 689 SF



















# jr 2 bedroom 730 SF













## jr 2 bedroom 744 SF









LEVEL 3

jr 2 bedroom 770 SF

















# jr 2 bedroom 748 SF









## 2 bedroom 907 SF









# 2 bedroom 896 SF









## 2 bedroom 897 SF











2 bedroom + den 949 SF