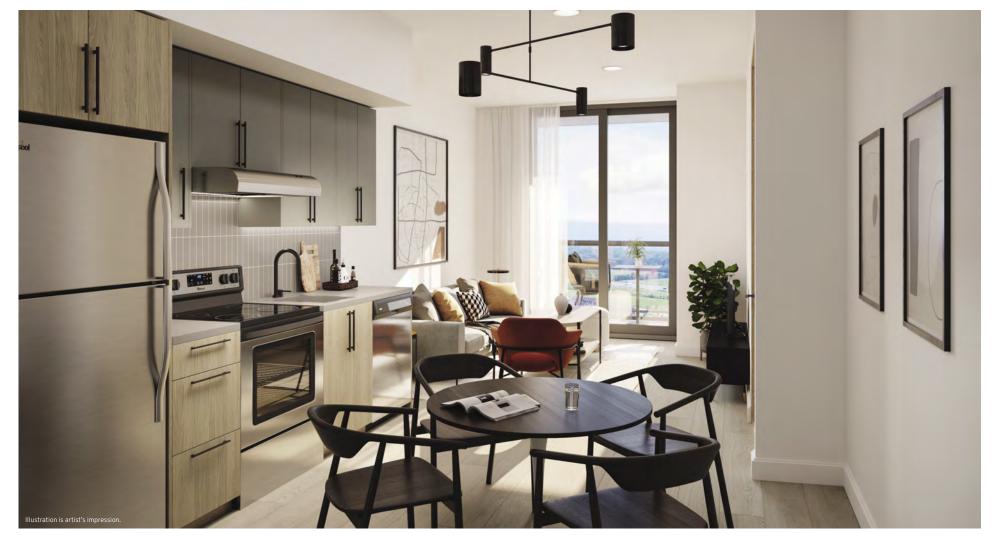

#### and budding Picassos shine.

Mid-Tone Kitchen Standard

Whether you are a young family or couple keen for that homey feeling, or an empty nester looking for the right amount of space, Realm is perfect for you. Unmistakably contemporary, with exceptional finishes that are warm and welcoming, its open plan living at its finest. With luxurious primary bedrooms, modern kitchens and baths, and balconies, the suites at Realm are spacious, eminently liveable and quite simply sublime.

Light & Bright Kitchen Upgrade

Mid-Tone Kitchen Upgrade

Bedroom

Light & Bright Bathroom Upgrade

Light & Bright Bathroom Standard

Mid-Tone Bathroom Upgrade

Mid-Tone Bathroom Standard