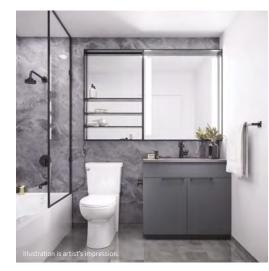

#### and budding Picassos shine.

Mid-Tone Kitchen Standard

Whether you are a young family or couple keen for that homey feeling, or an empty nester looking for the right amount of space, Realm is perfect for you. Unmistakably contemporary, with exceptional finishes that are warm and welcoming, its open plan living at its finest. With luxurious primary bedrooms, modern kitchens and baths, and balconies, the suites at Realm are spacious, eminently liveable and quite simply sublime.

Light & Bright Kitchen Upgrade

Mid-Tone Kitchen Upgrade

Bedroom

Light & Bright Bathroom Upgrade

Light & Bright Bathroom Standard

Mid-Tone Bathroom Upgrade

Mid-Tone Bathroom Standard

#### BATHROOM

- Flat panel cabinetry in solid colour or wood grain finish as per builder standard.
- Polished quartz, square-edged slab countertop with undermount sink.
- Contemporary single lever vanity faucet with coordinating
- bath/shower controls.
- Frameless vanity mirror with accent sconce lighting.
- 24x24 porcelain tile on floor shower/bath wall.
- Two-piece, high efficiency toilets
- Accessories including towel bar, toilet paper holder and robe hook.