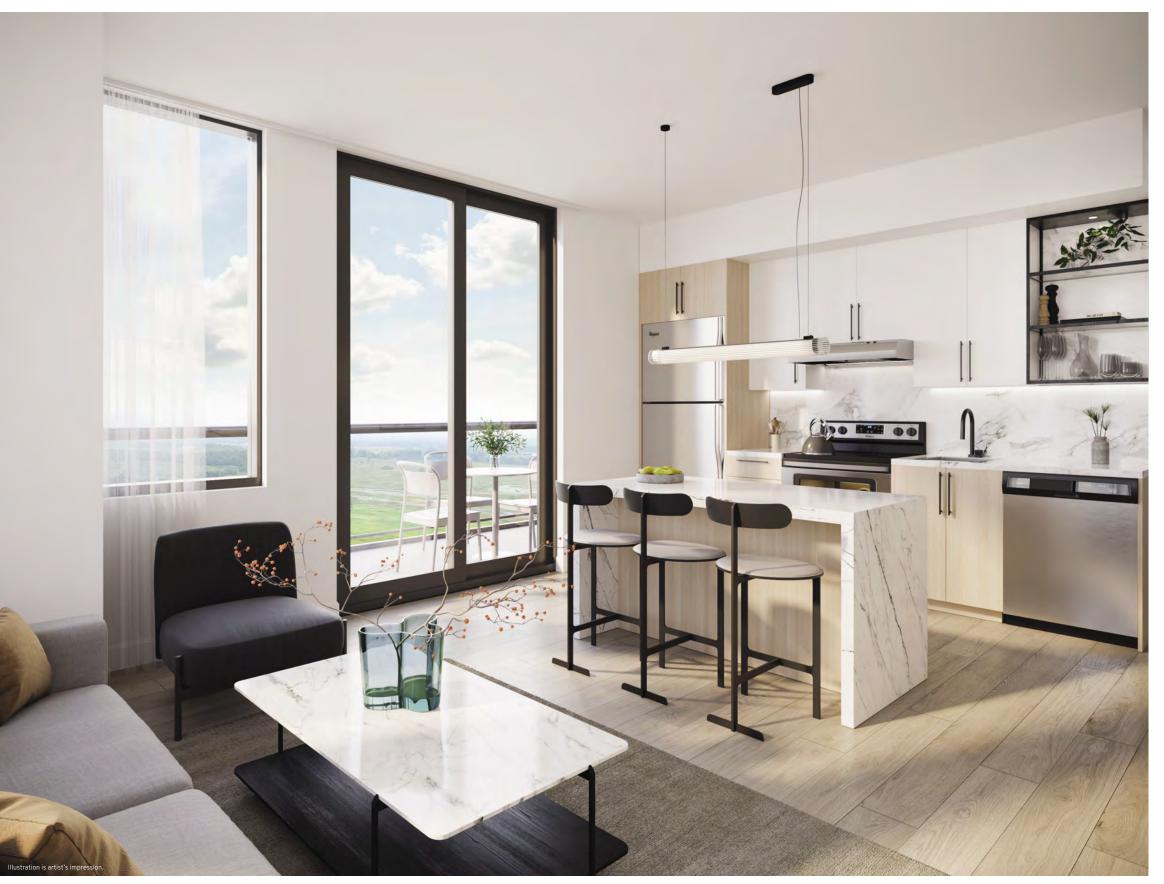

#### and budding Picassos shine.

Mid-Tone Kitchen Standard

Whether you are a young family or couple keen for that homey feeling, or an empty nester looking for the right amount of space, Realm is perfect for you. Unmistakably contemporary, with exceptional finishes that are warm and welcoming, its open plan living at its finest. With luxurious primary bedrooms, modern kitchens and baths, and balconies, the suites at Realm are spacious, eminently liveable and quite simply sublime.

#### KITCHEN

- Flat-panel kitchen cabinetry in wood grain finish.
- Polished quartz, square-edged slab countertop with ceramic tile backsplash.
- Single basin undermount, stainless steel sink.
- Contemporary appliances include:
- 30" premium stainless steel refrigerator.
- 30" premium stainless steel electric range with ceran top and 30" hood fan.
- 24" premium stainless steel dishwasher.