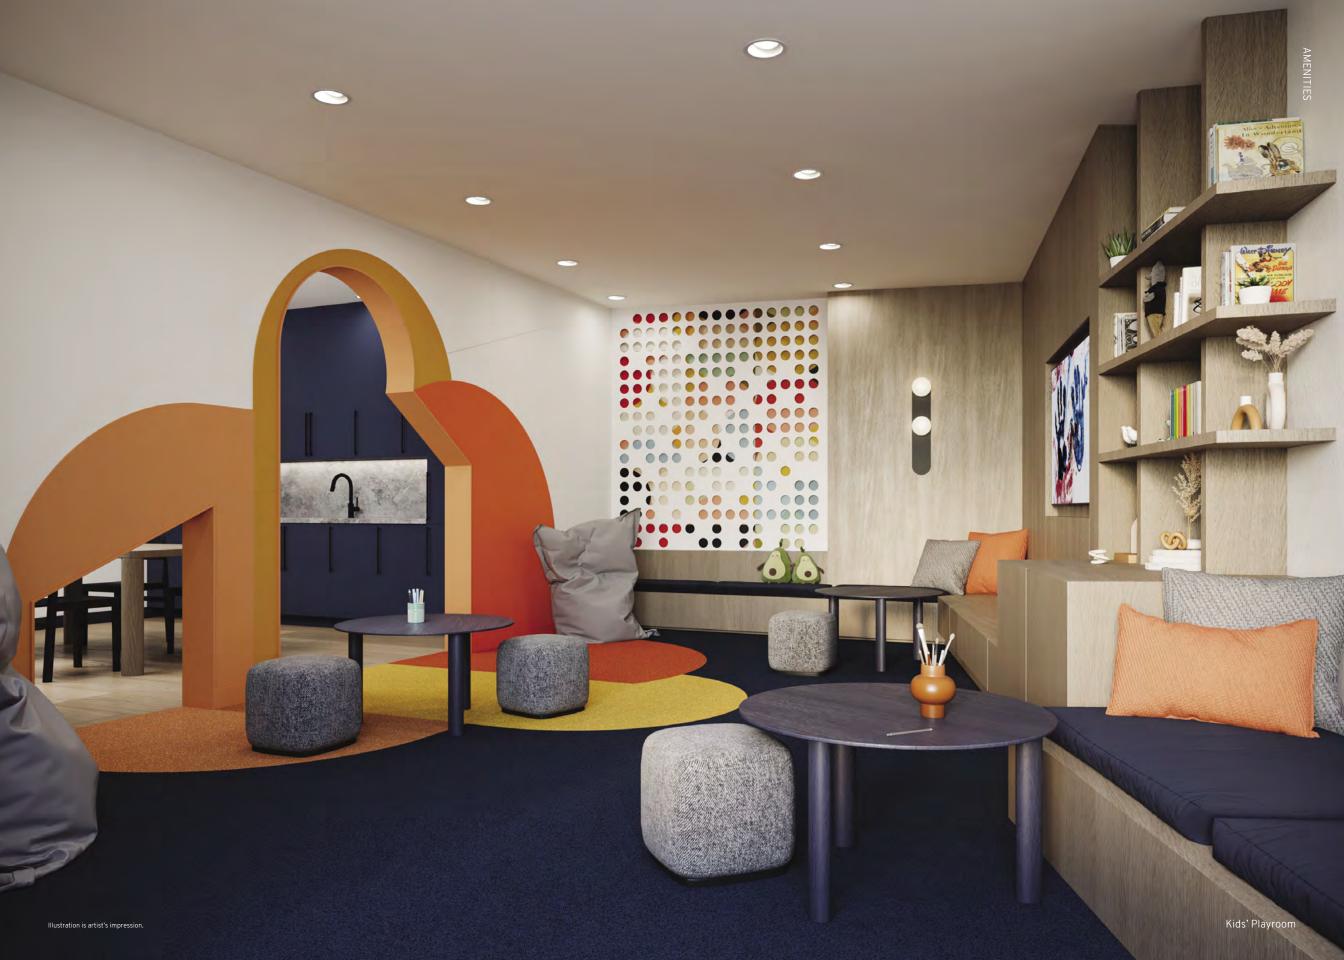

### Hello good times!

Lobby

From the stunning lobby with its calming indoor garden to the chic social lounge, to the playful kids' playroom, and engaging social spaces, Realm is filled with amazing amenities that make joy a permanent feature. Designed to extend your living space, these thoughtfully appointed indoor and outdoor spaces are outfitted for relaxation and recreation. Here you will find a place for every mood and occasion.

#### BUILDING AMENITIES

- Open double height luxurious Lobby with Concierge, parcel pick up and lockers.
- Social Lounge with private outdoor terrace, Kids' Playroom, WFH Lounge; each space with separate kitchenettes.
- Pet Spa.
- Fully equipped functional Fitness Studio with yoga space.
- Co-ed sauna and rinse shower.
- Outdoor rooftop with lounge, bbq area and basketball court.