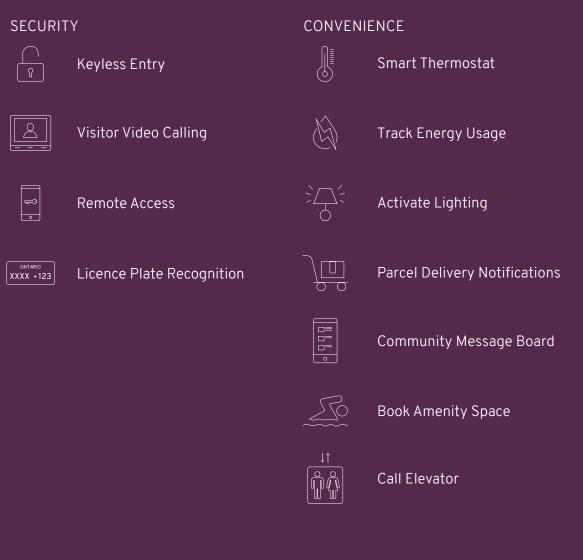

### ADIHOME+

The ability to control your living experience is a standard feature at Realm. With the help of Adi Home+, every resident can connect and interact with their living space from anywhere. Designed by SmartONE Solutions, Adi Home+ is a proprietary smart building technology that ensures security and convenience are always at your fingertips. Whether it's booking the elliptical machine or letting the dog walker in, turning of the light or raising the blinds when you are too lazy to move, or being notified about your delivery, Adi Home+ let's you do all that and more with your mobile device or in-suite digital wall pad. No matter where you are and what you are doing, you can control your home environment with just a press of a button.

#### MAIN FEATURES OF ADI HOME+