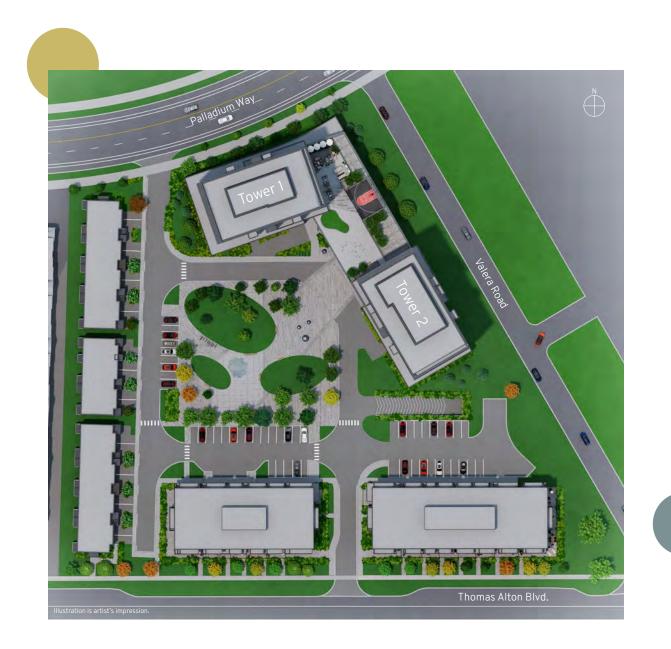

\_\_\_\_\_

Realm is a chic enclave of condominiums and townhomes in Burlington's coveted Alton Village neighbourhood. With clean lines and a crisp aesthetic, its modernist architecture is an excellent example of sophisticated and thoughtful residential design. Centered around a meticulously landscaped park, along with refined amenities and expansive suites, Realm makes an inviting statement. Balancing form with function, light with space, design with nature, this stunning community offers the best of contemporary urban living.