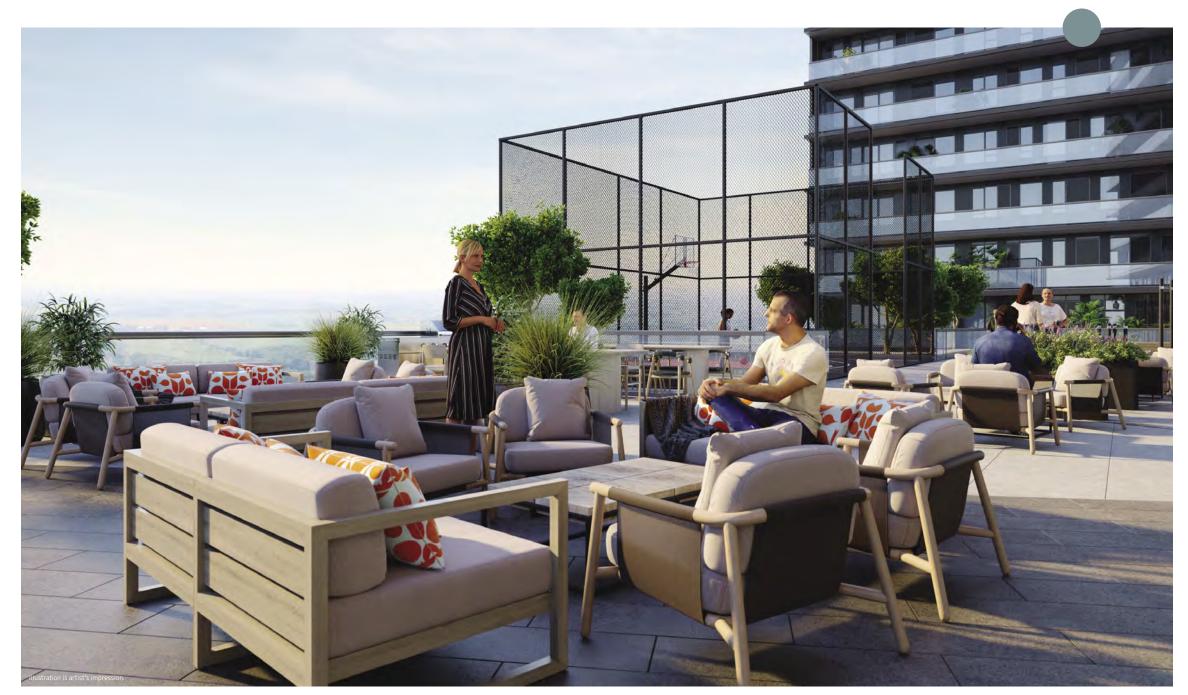

#### BUILDING AMENITIES

- Open double height luxurious Lobby with Concierge, parcel pick up and lockers.
- Social Lounge with private outdoor terrace, Kids' Playroom, WFH Lounge; each space with separate kitchenettes.
- Pet Spa.
- Fully equipped functional Fitness Studio with yoga space.
- Co-ed sauna and rinse shower.
- Outdoor rooftop with lounge, bbq area and basketball court.