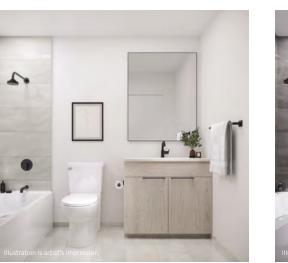

#### and budding Picassos shine.

Mid-Tone Kitchen Standard

Whether you are a young family or couple keen for that homey feeling, or an empty nester looking for the right amount of space, Realm is perfect for you. Unmistakably contemporary, with exceptional finishes that are warm and welcoming, its open plan living at its finest. With luxurious primary bedrooms, modern kitchens and baths, and balconies, the suites at Realm are spacious, eminently liveable and quite simply sublime.

Light & Bright Kitchen Upgrade

Mid-Tone Kitchen Upgrade

Bedroom

Light & Bright Bathroom Upgrade

Light & Bright Bathroom Standard

Mid-Tone Bathroom Upgrade

Mid-Tone Bathroom Standard

#### BATHROOM

- Flat panel cabinetry in solid colour or wood grain finish as per builder standard.
- Polished quartz, square-edged slab countertop with undermount sink.
- Contemporary single lever vanity faucet with coordinating
- bath/shower controls.
- Frameless vanity mirror with accent sconce lighting.
- 24x24 porcelain tile on floor shower/bath wall.
- Two-piece, high efficiency toilets
- Accessories including towel bar, toilet paper holder and robe hook.