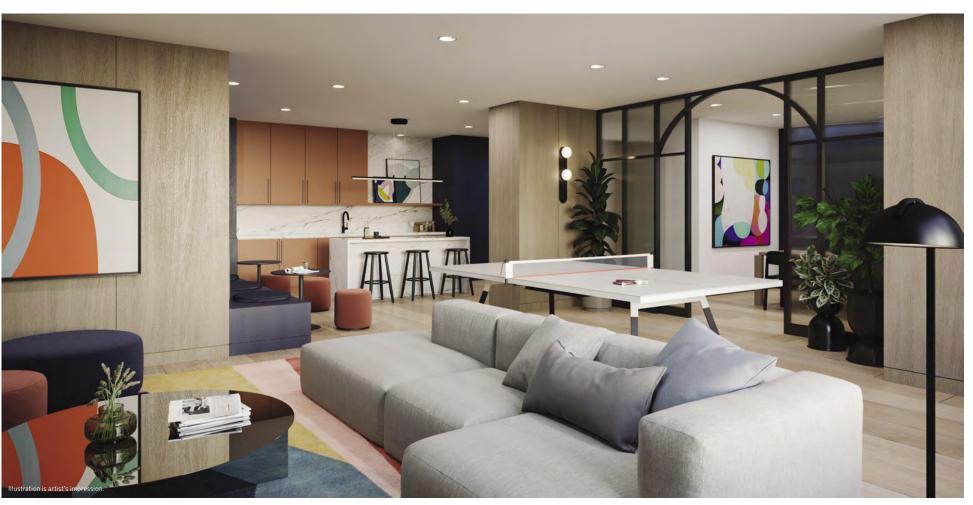

### Hello good times!

Lobby

From the stunning lobby with its calming indoor garden to the chic social lounge, to the playful kids' playroom, and engaging social spaces, Realm is filled with amazing amenities that make joy a permanent feature. Designed to extend your living space, these thoughtfully appointed indoor and outdoor spaces are outfitted for relaxation and recreation. Here you will find a place for every mood and occasion.

Social Lounge

Defined by a modern aesthetic and a sophisticated palette of colour and finishes, these stylish yet inviting amenities provide many options for you to unwind and enjoy.