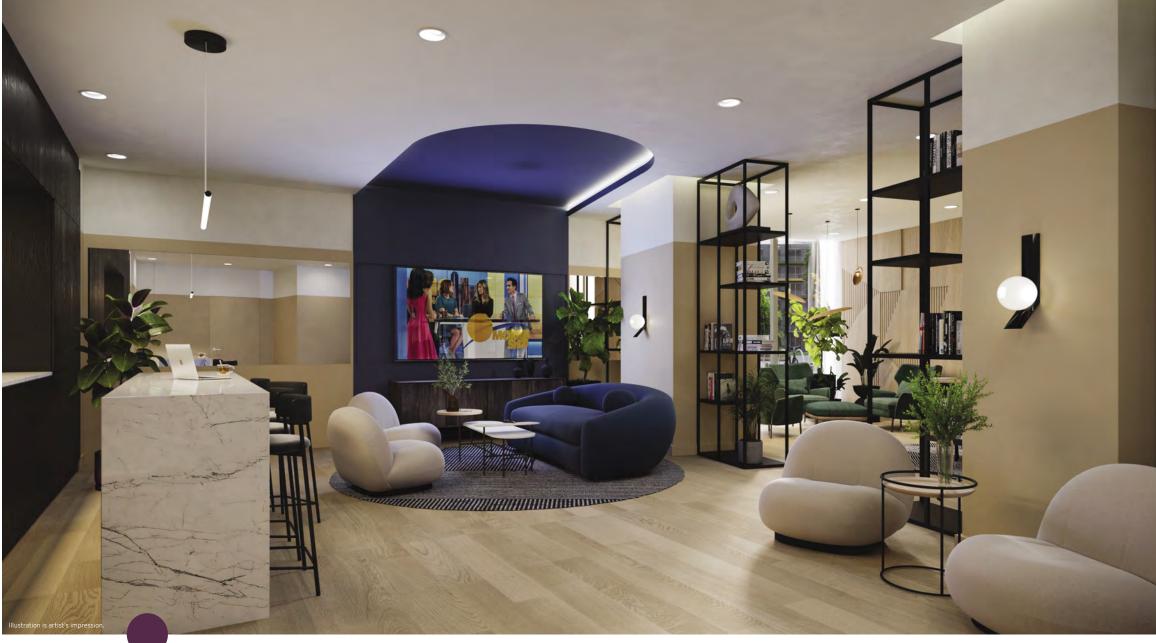

WFH Lounge

With its office pods, breakout rooms, communal table, the efficiently designed WFH lounge answers your need for getting work done.

AMENITIES

Fitness Studio

And when it's time to exhale, the wellness seekers, runners and yogis have their own fully equipped fitness studio with yoga space.

Social Lounge

Defined by a modern aesthetic and a sophisticated palette of colour and finishes, these stylish yet inviting amenities provide many options for you to unwind and enjoy.