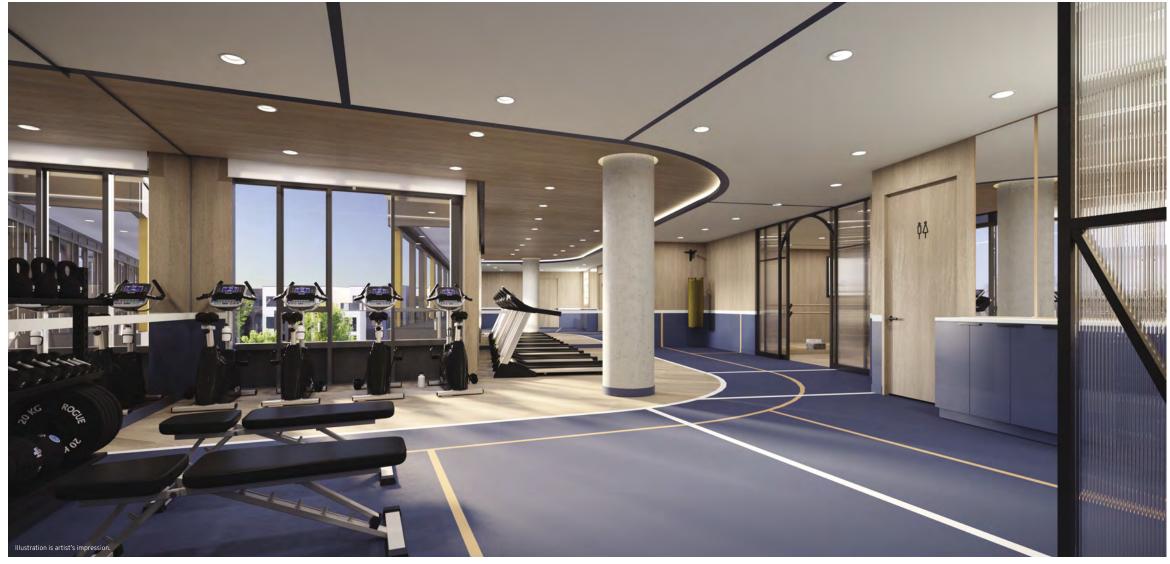

WFH Lounge

With its office pods, breakout rooms, communal table, the efficiently designed WFH lounge answers your need for getting work done.

AMENITIES

Fitness Studio

And when it's time to exhale, the wellness seekers, runners and yogis have their own fully equipped fitness studio with yoga space.