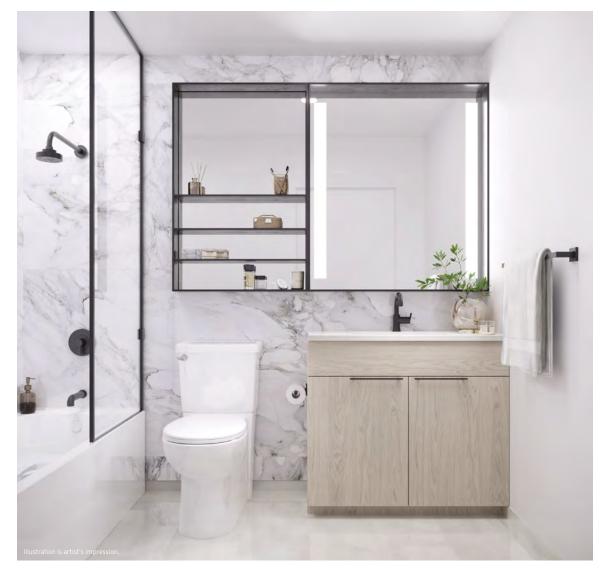

Light & Bright Kitchen Upgrade

Mid-Tone Kitchen Upgrade

Bedroom

Light & Bright Bathroom Upgrade

Light & Bright Bathroom Standard

Mid-Tone Bathroom Upgrade

Mid-Tone Bathroom Standard

#### BATHROOM

- Flat panel cabinetry in solid colour or wood grain finish as per builder standard.
- Polished quartz, square-edged slab countertop with undermount sink.
- Contemporary single lever vanity faucet with coordinating
- bath/shower controls.
- Frameless vanity mirror with accent sconce lighting.
- 24x24 porcelain tile on floor shower/bath wall.
- Two-piece, high efficiency toilets
- Accessories including towel bar, toilet paper holder and robe hook.