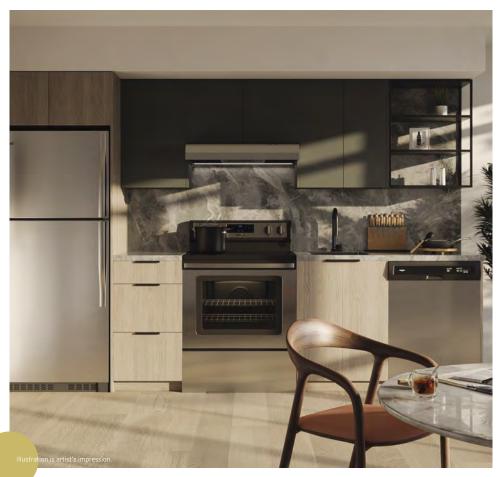

Light & Bright Kitchen Upgrade

Mid-Tone Kitchen Upgrade

Bedroom

Light & Bright Bathroom Upgrade

Light & Bright Bathroom Standard

Mid-Tone Bathroom Upgrade

Mid-Tone Bathroom Standard

#### KITCHEN

- Flat-panel kitchen cabinetry in wood grain finish.
- Polished quartz, square-edged slab countertop with ceramic tile backsplash.
- Single basin undermount, stainless steel sink.
- Contemporary appliances include:
- 30" premium stainless steel refrigerator.
- 30" premium stainless steel electric range with ceran top and 30" hood fan.
- 24" premium stainless steel dishwasher.