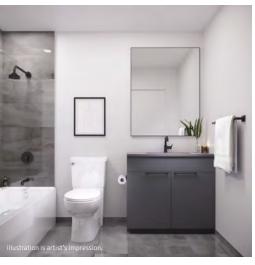

#### and budding Picassos shine.

Mid-Tone Kitchen Standard

Whether you are a young family or couple keen for that homey feeling, or an empty nester looking for the right amount of space, Realm is perfect for you. Unmistakably contemporary, with exceptional finishes that are warm and welcoming, its open plan living at its finest. With luxurious primary bedrooms, modern kitchens and baths, and balconies, the suites at Realm are spacious, eminently liveable and quite simply sublime.

Light & Bright Kitchen Upgrade

Mid-Tone Kitchen Upgrade

Bedroom

Light & Bright Bathroom Upgrade

Light & Bright Bathroom Standard

Mid-Tone Bathroom Upgrade

Mid-Tone Bathroom Standard

#### BATHROOM

- Flat panel cabinetry in solid colour or wood grain finish as per builder standard.
- Polished quartz, square-edged slab countertop with undermount sink.
- Contemporary single lever vanity faucet with coordinating
- bath/shower controls.
- Frameless vanity mirror with accent sconce lighting.
- 24x24 porcelain tile on floor shower/bath wall.
- Two-piece, high efficiency toilets
- Accessories including towel bar, toilet paper holder and robe hook.