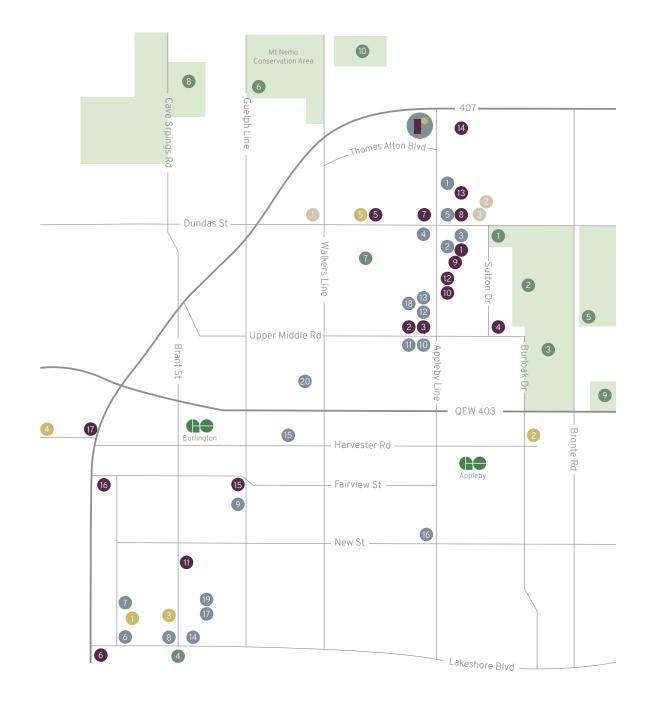

#### RESTAURANTS

- 1. Dairy Queen
- 2. Cora
- 3. Paramount Middle Eastern Kitchen
- 4. Starbucks
- 5. Tim Hortons
- 6. Spencer's at the Waterfront
- 7. The Sunshine Doughnut Co.
- 8. Crema Di Gelato
- 9. The Dutch Shop
- 10. Turtle Jack's
- 11. Hibachi Teppanyaki Restaurant
- 12. Beertown Public House
- 13. Ben Thanh
- 14. Boon Burger Café
- 15. Jake's Grill & Oyster House
- 16. Saving Thyme Catering & Patisserie
- 17. Son of a Peach Pizzeria
- 18. The Sushi Asano
- 19. The Martini House
- 20. The Judge & Jury

#### PARKS & GOLF COURSES:

- 1. Twelve Mile Trail
- 2. Avalon Parkette Lookout
- 3. Bronte Creek Provincial Park
- 4. Brant Street Pier
- 5. Fourteen Mile Creek
- 6. Mount Nemo Conservation Area
- 7. Millcroft Golf Club
- 8. Burlington Springs Golf & Country Club
- 9. Deerfield Golf Course
- 10. Indian Wells Golf Club

#### SHOPS & SERVICES

- 1. Fortinos
  - Metro Millcroft
- 3. LCBO

2.

- 4. Aslan Market Butcher Shop Halal
- 5. Dr Frank J Hayden Secondary School
- 6. Joseph Brant Hospital
- 7. SmartCentres Burlington North
- 8. Golf Town
- 9. Sport Chek
- 10. Michaels
- 11. Centro Garden
- 12. Winners
- 13. DSW Designer Shoe Warehouse
- 14. Lowe's Home Improvement
- 15. Burlington Centre
- 16. Mapleview Shopping Centre
- 17. IKEA Burlington

#### **ENTERTAINMENT**

- 1. Art Gallery of Burlington
- 2. Cineplex Cinemas
- 3. The Burlington Performing Arts Centre
- 4. Royal Botanical Gardens
- 5. Haber Recreation Centre

#### FITNESS

- 1. Orangetheory Fitness
- 2. GoodLife Fitness
- 3. LA Fitness