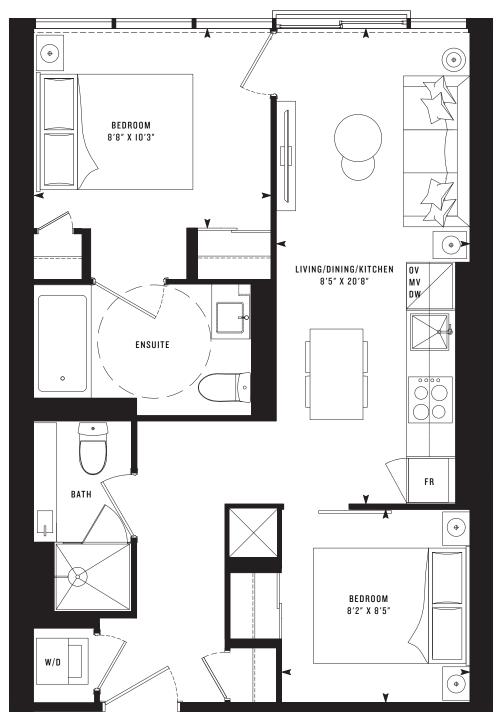

edroom + Den (BF)

610 SF **106 SF TERRACE** 









M

E

**PRIME 310** Studio (BF) 310 SF









M

E

## **PRIME 370**

Jr. One Bedroom 370 SF







M

E

## **PRIME 433**

#### **One Bedroom** 433 SF











M

E

## **PRIME 443**

**One Bedroom** 443 SF









M

E

## **PRIME 450**

#### **One Bedroom** 450 SF











M E

## **PRIME 520**

One Bedroom + Den (BF) 520 SF











M

E

## **PRIME 535**

One Bedroom + Den 535 SF









M

E

### **PRIME 539**

One Bedroom + Den 539 SF







M

E

## **PRIME 567**

#### One Bedroom + Den 567 SF









M

E

## **PRIME 580**

One Bedroom + Den 580 SF











M

E

### **PRIME 610**

**Two Bedroom** 610 SF







M

E

# PRIME 610(B) One Bedroom + Den (BF)

610 SF





M

E

# PRIME 610(C) Two Bedroom (BF)

610 SF







M

E

## **PRIME 619**

**Two Bedroom** 619 SF











M E

## **PRIME 685**

**Two Bedroom** 685 SF