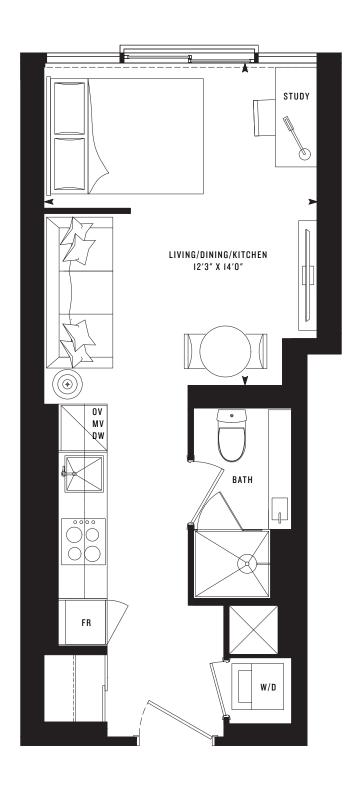

R M E

#### **PRIME 328T Studio** 328 SF **80 SF TERRACE**





R M E

### **PRIME 433T**

**One Bedroom** 433 SF 337 SF TERRACE









M

E

### **PRIME 436T**

**One Bedroom** 436 SF **172 SF TERRACE** 











M

E

## **PRIME 443T**

**One Bedroom** 443 SF **129 SF TERRACE** 









M

E

### **PRIME 446T**

One Bedroom 446 SF 178 SF TERRACE









M

E

## **PRIME 497T**

**One Bedroom** 497 SF **467 SF TERRACE** 









M

E

## PRIME 610T

**Two Bedroom** 610 SF **106 SF TERRACE** 









M

E

# PRIME 610T (B) One Bedroom + Den (BF)

610 SF **106 SF TERRACE** 









M

E

**PRIME 310** Studio (BF) 310 SF









M

E

## **PRIME 370**

Jr. One Bedroom 370 SF







M

E

## **PRIME 433**

#### **One Bedroom** 433 SF











M

E

## **PRIME 443**

**One Bedroom** 443 SF









M

E

## **PRIME 450**

#### **One Bedroom** 450 SF











M E

## **PRIME 520**

One Bedroom + Den (BF) 520 SF











M

E

## **PRIME 535**

One Bedroom + Den 535 SF









M

E

### **PRIME 539**

One Bedroom + Den 539 SF







M

E

## **PRIME 567**

#### One Bedroom + Den 567 SF









M

E

## **PRIME 580**

One Bedroom + Den 580 SF











M

E

### **PRIME 610**

**Two Bedroom** 610 SF







M

E

# PRIME 610(B) One Bedroom + Den (BF)

610 SF





M

E

# PRIME 610(C) Two Bedroom (BF)

610 SF







M

E

## **PRIME 619**

**Two Bedroom** 619 SF











M E

## **PRIME 685**

**Two Bedroom** 685 SF