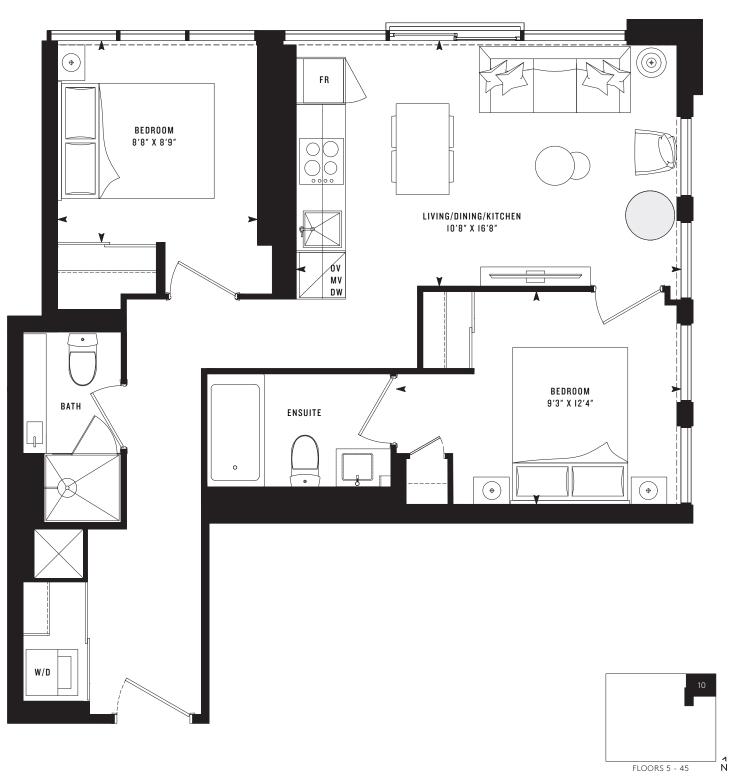

**PRIME 370**

Jr. One Bedroom 370 SF







M

E

## **PRIME 433**

#### **One Bedroom** 433 SF











M

E

## **PRIME 443**

**One Bedroom** 443 SF









M

E

## **PRIME 450**

#### **One Bedroom** 450 SF











M E

## **PRIME 520**

One Bedroom + Den (BF) 520 SF











M

E

## **PRIME 535**

One Bedroom + Den 535 SF









M

E

### **PRIME 539**

One Bedroom + Den 539 SF







M

E

## **PRIME 567**

#### One Bedroom + Den 567 SF









M

E

## **PRIME 580**

One Bedroom + Den 580 SF











M

E

### **PRIME 610**

**Two Bedroom** 610 SF







M

E

# PRIME 610(B) One Bedroom + Den (BF)

610 SF





M

E

# PRIME 610(C) Two Bedroom (BF)

610 SF







M

E

## **PRIME 619**

**Two Bedroom** 619 SF











M E

## **PRIME 685**

**Two Bedroom** 685 SF