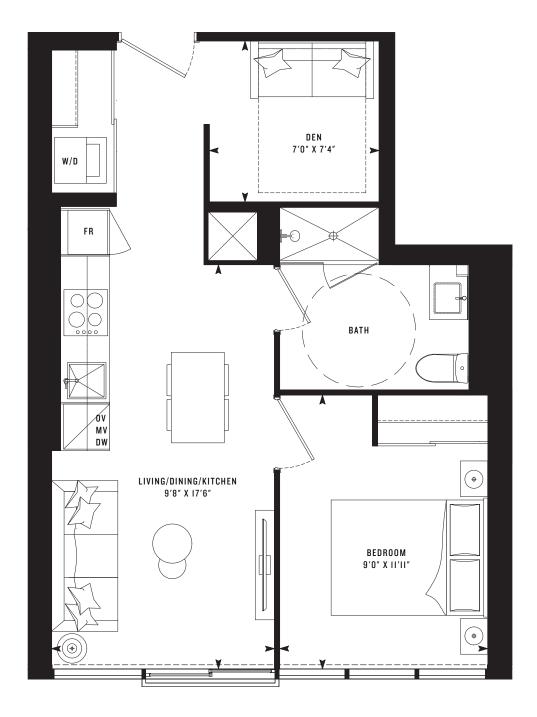

M

E

### **PRIME 436T**

**One Bedroom** 436 SF **172 SF TERRACE** 











M

E

## **PRIME 443T**

**One Bedroom** 443 SF **129 SF TERRACE** 









M

E

### **PRIME 446T**

One Bedroom 446 SF 178 SF TERRACE









M

E

## **PRIME 497T**

**One Bedroom** 497 SF **467 SF TERRACE** 









M

E

## PRIME 610T

**Two Bedroom** 610 SF **106 SF TERRACE** 









M

E

# PRIME 610T (B) One Bedroom + Den (BF)

610 SF **106 SF TERRACE** 









M

E

**PRIME 310** Studio (BF) 310 SF









M

E

## **PRIME 370**

Jr. One Bedroom 370 SF







M

E

## **PRIME 433**

#### **One Bedroom** 433 SF











M

E

## **PRIME 443**

**One Bedroom** 443 SF









M

E

## **PRIME 450**

#### **One Bedroom** 450 SF











M E

## **PRIME 520**

One Bedroom + Den (BF) 520 SF











M

E

## **PRIME 535**

One Bedroom + Den 535 SF









M

E

### **PRIME 539**

One Bedroom + Den 539 SF







M

E

## **PRIME 567**

#### One Bedroom + Den 567 SF









M

E

## **PRIME 580**

One Bedroom + Den 580 SF











M

E

### **PRIME 610**

**Two Bedroom** 610 SF







M

E

# PRIME 610(B) One Bedroom + Den (BF)

610 SF





M

E

# PRIME 610(C) Two Bedroom (BF)

610 SF







M

E

## **PRIME 619**

**Two Bedroom** 619 SF











M E

## **PRIME 685**

**Two Bedroom** 685 SF