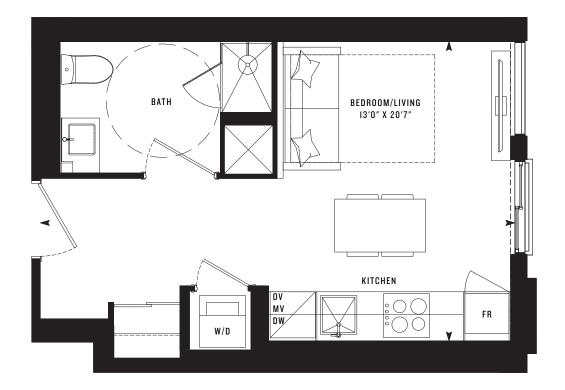

R M E

#### **PRIME 328T Studio** 328 SF **80 SF TERRACE**





R M E

### **PRIME 433T**

**One Bedroom** 433 SF 337 SF TERRACE









M

E

### **PRIME 436T**

**One Bedroom** 436 SF **172 SF TERRACE** 











M

E

## **PRIME 443T**

**One Bedroom** 443 SF **129 SF TERRACE** 









M

E

### **PRIME 446T**

One Bedroom 446 SF 178 SF TERRACE









M

E

## **PRIME 497T**

**One Bedroom** 497 SF **467 SF TERRACE** 









M

E

## PRIME 610T

**Two Bedroom** 610 SF **106 SF TERRACE** 









M

E

# PRIME 610T (B) One Bedroom + Den (BF)

610 SF **106 SF TERRACE** 









M

E

**PRIME 310** Studio (BF) 310 SF









M

E

## **PRIME 370**

Jr. One Bedroom 370 SF







M

E

## **PRIME 433**

#### **One Bedroom** 433 SF











M

E

## **PRIME 443**

**One Bedroom** 443 SF









M

E

## **PRIME 450**

#### **One Bedroom** 450 SF











M E

## **PRIME 520**

One Bedroom + Den (BF) 520 SF











M

E

## **PRIME 535**

One Bedroom + Den 535 SF









M

E

### **PRIME 539**

One Bedroom + Den 539 SF







M

E

## **PRIME 567**

#### One Bedroom + Den 567 SF









M

E

## **PRIME 580**

One Bedroom + Den 580 SF











M

E

### **PRIME 610**

**Two Bedroom** 610 SF







M

E

# PRIME 610(B) One Bedroom + Den (BF)

610 SF





M

E

# PRIME 610(C) Two Bedroom (BF)

610 SF







M

E

## **PRIME 619**

**Two Bedroom** 619 SF











M E

## **PRIME 685**

**Two Be