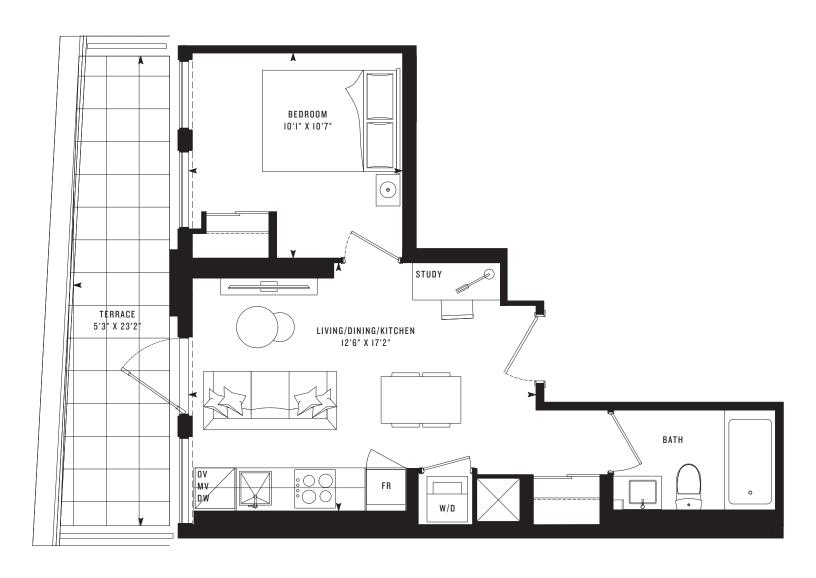

R M E

#### **PRIME 328T Studio** 328 SF **80 SF TERRACE**





R M E

### **PRIME 433T**

**One Bedroom** 433 SF 337 SF TERRACE









M

E

### **PRIME 436T**

**One Bedroom** 436 SF **172 SF TERRACE** 











M

E

## **PRIME 443T**

**One Bedroom** 443 SF **129 SF TERRACE** 









M

E

### **PRIME 446T**

One Bedroom 446 SF 178 SF TERRACE









M

E

## **PRIME 497T**

**One Bedroom** 497 SF **467 SF TERRACE** 









M

E

## PRIME 610T

**Two Bedroom** 610 SF **106 SF TERRACE** 









M

E

# PRIME 610T (B) One Bedroom + Den (BF)

610 SF **106 SF TERRACE** 









M

E

**PRIME 310** Studio (BF) 310 SF









M

E

## **PRIME 370**

Jr. One Bedroom 370 SF







M

E

## **PRIME 433**

#### **One Bedroom** 433 SF











M

E

## **PRIME 443**

**One Bedroom** 443 SF









M

E

## **PRIME 450**

#### **One Bedroom** 450 SF











M E

## **PRIME 520**

One Bedroom + Den (BF) 520 SF











M

E

## **PRIME 535**

One Bedroom + Den 535 SF









M

E

### **PRIME 539**

One Bedroom + Den 539 SF







M

E

## **PRIME 567**

###