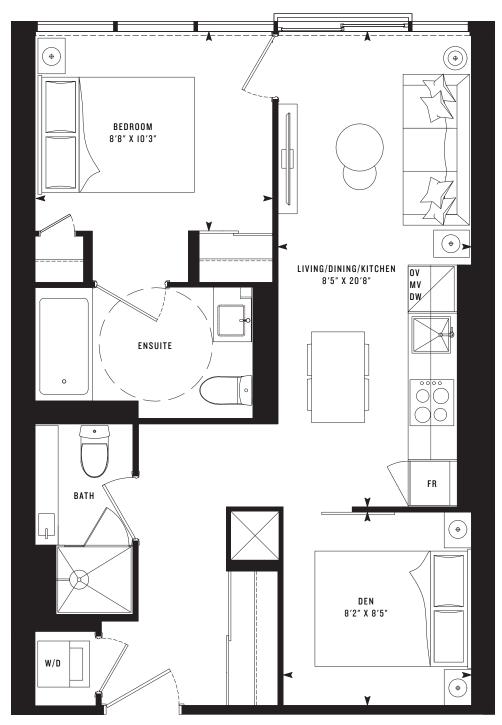

SF TERRACE** 









M

E

# PRIME 610T (B) One Bedroom + Den (BF)

610 SF **106 SF TERRACE** 









M

E

**PRIME 310** Studio (BF) 310 SF









M

E

## **PRIME 370**

Jr. One Bedroom 370 SF







M

E

## **PRIME 433**

#### **One Bedroom** 433 SF











M

E

## **PRIME 443**

**One Bedroom** 443 SF









M

E

## **PRIME 450**

#### **One Bedroom** 450 SF











M E

## **PRIME 520**

One Bedroom + Den (BF) 520 SF











M

E

## **PRIME 535**

One Bedroom + Den 535 SF









M

E

### **PRIME 539**

One Bedroom + Den 539 SF







M

E

## **PRIME 567**

#### One Bedroom + Den 567 SF









M

E

## **PRIME 580**

One Bedroom + Den 580 SF











M

E

### **PRIME 610**

**Two Bedroom** 610 SF







M

E

# PRIME 610(B) One Bedroom + Den (BF)

610 SF





M

E

# PRIME 610(C) Two Bedroom (BF)

610 SF







M

E

## **PRIME 619**

**Two Bedroom** 619 SF











M E

## **PRIME 685**

**Two Bedroom** 685 SF