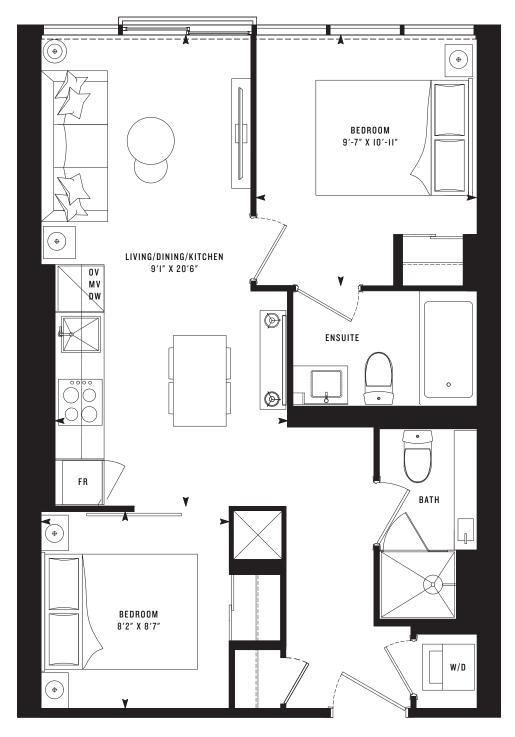

M

E

## PRIME 610T

**Two Bedroom** 610 SF **106 SF TERRACE** 









M

E

# PRIME 610T (B) One Bedroom + Den (BF)

610 SF **106 SF TERRACE** 









M

E

**PRIME 310** Studio (BF) 310 SF









M

E

## **PRIME 370**

Jr. One Bedroom 370 SF







M

E

## **PRIME 433**

#### **One Bedroom** 433 SF











M

E

## **PRIME 443**

**One Bedroom** 443 SF









M

E

## **PRIME 450**

#### **One Bedroom** 450 SF











M E

## **PRIME 520**

One Bedroom + Den (BF) 520 SF











M

E

## **PRIME 535**

One Bedroom + Den 535 SF









M

E

### **PRIME 539**

One Bedroom + Den 539 SF







M

E

## **PRIME 567**

#### One Bedroom + Den 567 SF









M

E

## **PRIME 580**

One Bedroom + Den 580 SF











M

E

### **PRIME 610**

**Two Bedroom** 610 SF







M

E

# PRIME 610(B) One Bedroom + Den (BF)

610 SF





M

E

# PRIME 610(C) Two Bedroom (BF)

610 SF







M

E

## **PRIME 619**

**Two Bedroom** 619 SF











M E

## **PRIME 685**

**Two Bedroom** 685 SF