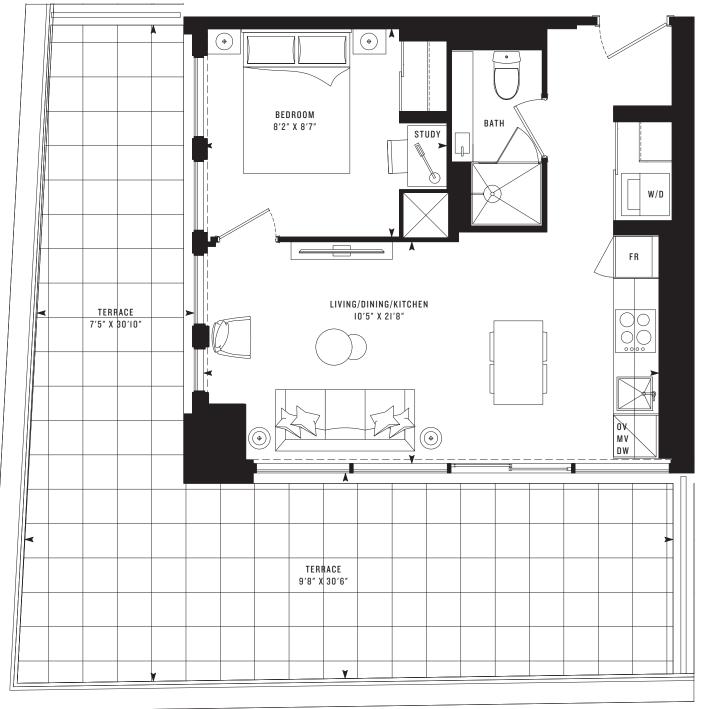

## PRIME 610T

**Two Bedroom** 610 SF **106 SF TERRACE** 

M

E

# PRIME 610T (B) One Bedroom + Den (BF)

610 SF **106 SF TERRACE** 

M

E

**PRIME 310** Studio (BF) 310 SF

M

E