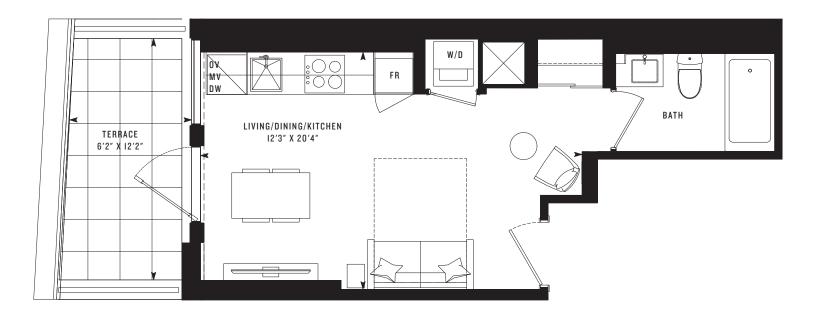

R M E

#### **PRIME 328T Studio** 328 SF **80 SF TERRACE**





R M E

### **PRIME 433T**

**One Bedroom** 433 SF 337 SF TERRACE









M

E

### **PRIME 436T**

**One Bedroom** 436 SF **172 SF TERRACE** 











M

E

## **PRIME 443T**

**One Bedroom** 443 SF **129 SF TERRACE** 









M

E

### **PRIME 446T**

One Bedroom 446 SF 178 SF TERRACE









M

E

## **PRIME 497T**

**One Bedroom** 497 SF **467 SF TERRACE** 









M

E

## PRIME 610T

**Two Bedroom** 610 SF **106 SF TERRACE** 









M

E

# PRIME 610T (B) One Bedroom + Den (BF)

610 SF **106 SF TERRACE** 









M

E

**PRIME 310** Studio (BF) 310 SF









M

E

## **PRIME 370**

Jr. One Bedroom 370 SF







M

E

## **PRIME 433**

#### **One Bedroom** 433 SF











M

E

## **PRIME 443**

**One Bedroom** 443 SF









M

E

## **PRIME 450**

#### **One Bedroom