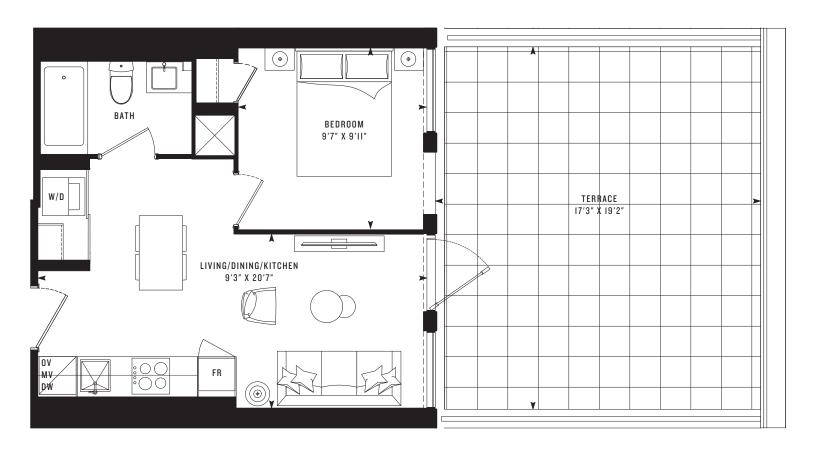

R M E

#### **PRIME 328T Studio** 328 SF **80 SF TERRACE**





R M E

### **PRIME 433T**

**One Bedroom** 433 SF 337 SF TERRACE









M

E

### **PRIME 436T**

**One Bedroom** 436 SF **172 SF TERRACE** 











M

E

## **PRIME 443T**

**One Bedroom** 443 SF **129 SF TERRACE** 









M

E

### **PRIME 446T**

One Bedroom 446 SF 178 SF TERRACE









M

E

## **PRIME 497T**

**One Bedroom** 497 SF **467 SF TERRACE** 









M

E

## PRIME 610T

**Two Bedroom** 610 SF **106 SF TERRACE** 









M

E

# PRIME 610T (B) One Bedroom + Den (BF)

610 SF **106 SF TERRACE** 









M

E

**PRIME 310** Studio (BF) 310 SF









M

E

## **PRIME 370**

Jr. One Bedroom 370 SF







M

E

## **PRIME 433**

#### **One Bedroom** 433 SF











M

E

## **PRIME 443**

**One Bedroom** 443 SF









M

E

## **PRIME 450**

#### **One Bedroom** 450 SF











M E

## **PRIME 520**

One Bedroom + Den (BF) 520