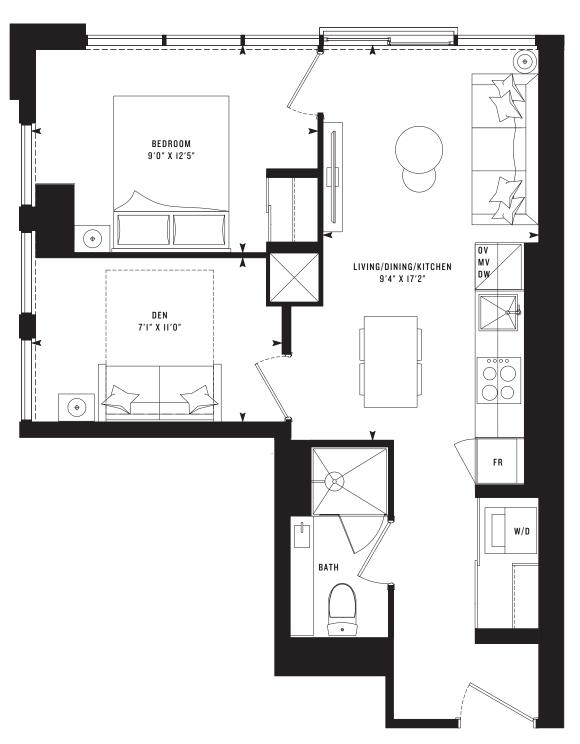

om** 443 SF **129 SF TERRACE** 









M

E

### **PRIME 446T**

One Bedroom 446 SF 178 SF TERRACE









M

E

## **PRIME 497T**

**One Bedroom** 497 SF **467 SF TERRACE** 









M

E

## PRIME 610T

**Two Bedroom** 610 SF **106 SF TERRACE** 









M

E

# PRIME 610T (B) One Bedroom + Den (BF)

610 SF **106 SF TERRACE** 









M

E

**PRIME 310** Studio (BF) 310 SF









M

E

## **PRIME 370**

Jr. One Bedroom 370 SF







M

E

## **PRIME 433**

#### **One Bedroom** 433 SF











M

E

## **PRIME 443**

**One Bedroom** 443 SF









M

E

## **PRIME 450**

#### **One Bedroom** 450 SF











M E

## **PRIME 520**

One Bedroom + Den (BF) 520 SF











M

E

## **PRIME 535**

One Bedroom + Den 535 SF









M

E

### **PRIME 539**

One Bedroom + Den 539 SF







M

E

## **PRIME 567**

#### One Bedroom + Den 567 SF









M

E

## **PRIME 580**

One Bedroom + Den 580 SF











M

E

### **PRIME 610**

**Two Bedroom** 610 SF







M

E

# PRIME 610(B) One Bedroom + Den (BF)

610 SF





M

E

# PRIME 610(C) Two Bedroom (BF)

610 SF







M

E

## **PRIME 619**

**Two Bedroom** 619 SF











M E

## **PRIME 685**

**Two Bedroom** 685 SF