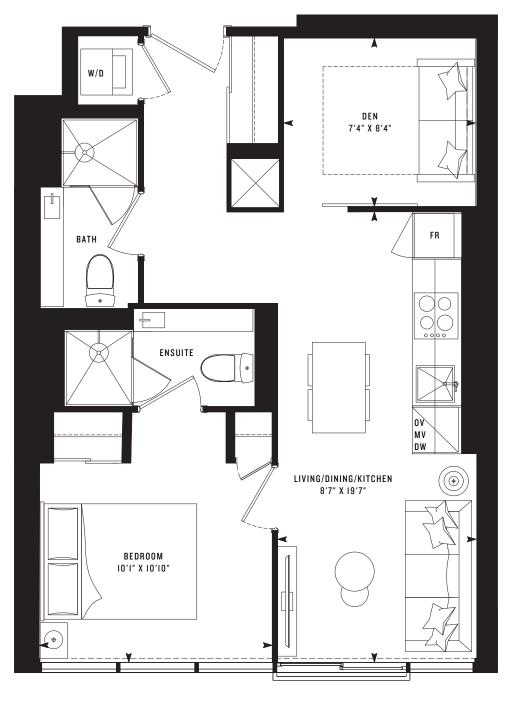

6T**

One Bedroom 446 SF 178 SF TERRACE









M

E

## **PRIME 497T**

**One Bedroom** 497 SF **467 SF TERRACE** 









M

E

## PRIME 610T

**Two Bedroom** 610 SF **106 SF TERRACE** 









M

E

# PRIME 610T (B) One Bedroom + Den (BF)

610 SF **106 SF TERRACE** 









M

E

**PRIME 310** Studio (BF) 310 SF









M

E

## **PRIME 370**

Jr. One Bedroom 370 SF







M

E

## **PRIME 433**

#### **One Bedroom** 433 SF











M

E

## **PRIME 443**

**One Bedroom** 443 SF









M

E

## **PRIME 450**

#### **One Bedroom** 450 SF











M E

## **PRIME 520**

One Bedroom + Den (BF) 520 SF











M

E

## **PRIME 535**

One Bedroom + Den 535 SF









M

E

### **PRIME 539**

One Bedroom + Den 539 SF







M

E

## **PRIME 567**

#### One Bedroom + Den 567 SF









M

E

## **PRIME 580**

One Bedroom + Den 580 SF











M

E

### **PRIME 610**

**Two Bedroom** 610 SF







M

E

# PRIME 610(B) One Bedroom + Den (BF)

610 SF





M

E

# PRIME 610(C) Two Bedroom (BF)

610 SF







M

E

## **PRIME 619**

**Two Bedroom** 619 SF











M E

## **PRIME 685**

**Two Bedroom** 685 SF