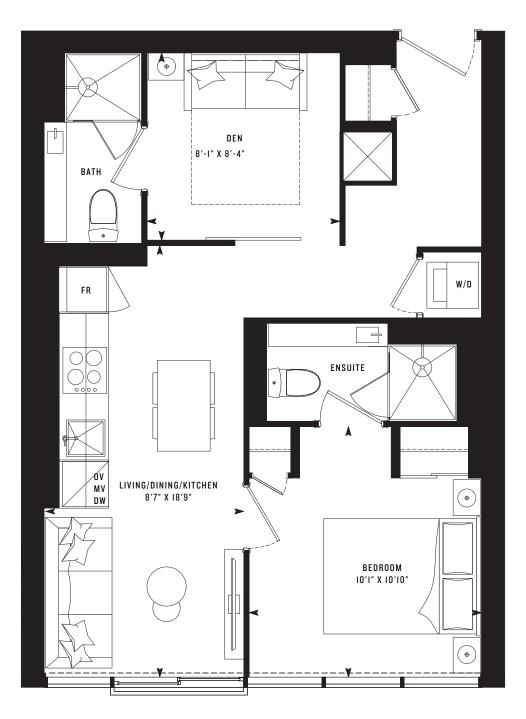

**PRIME 497T**

**One Bedroom** 497 SF **467 SF TERRACE** 









M

E

## PRIME 610T

**Two Bedroom** 610 SF **106 SF TERRACE** 









M

E

# PRIME 610T (B) One Bedroom + Den (BF)

610 SF **106 SF TERRACE** 









M

E

**PRIME 310** Studio (BF) 310 SF









M

E

## **PRIME 370**

Jr. One Bedroom 370 SF







M

E

## **PRIME 433**

#### **One Bedroom** 433 SF











M

E

## **PRIME 443**

**One Bedroom** 443 SF









M

E

## **PRIME 450**

#### **One Bedroom** 450 SF











M E

## **PRIME 520**

One Bedroom + Den (BF) 520 SF











M

E

## **PRIME 535**

One Bedroom + Den 535 SF









M

E

### **PRIME 539**

One Bedroom + Den 539 SF







M

E

## **PRIME 567**

#### One Bedroom + Den 567 SF









M

E

## **PRIME 580**

One Bedroom + Den 580 SF











M

E

### **PRIME 610**

**Two Bedroom** 610 SF







M

E

# PRIME 610(B) One Bedroom + Den (BF)

610 SF





M

E

# PRIME 610(C) Two Bedroom (BF)

610 SF







M

E

## **PRIME 619**

**Two Bedroom** 619 SF











M E

## **PRIME 685**

**Two Bedroom** 685 SF