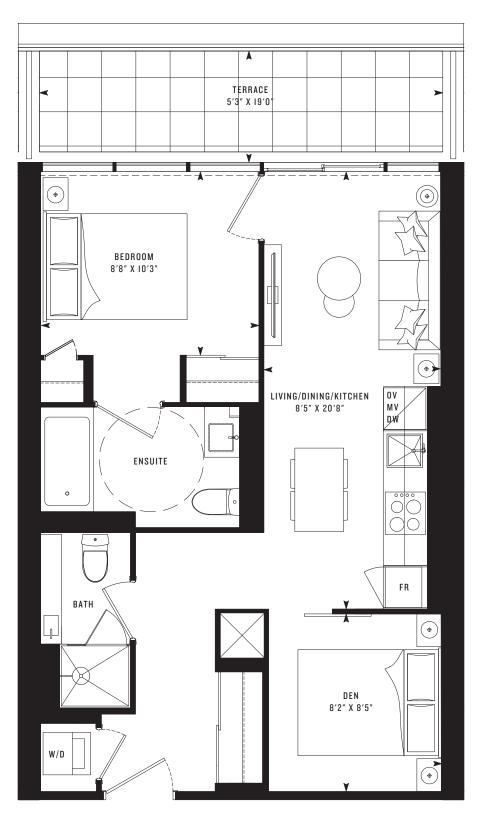

# PRIME 610T (B) One Bedroom + Den (BF)

610 SF **106 SF TERRACE** 

M

E

**PRIME 310** Studio (BF) 310 SF

M

E