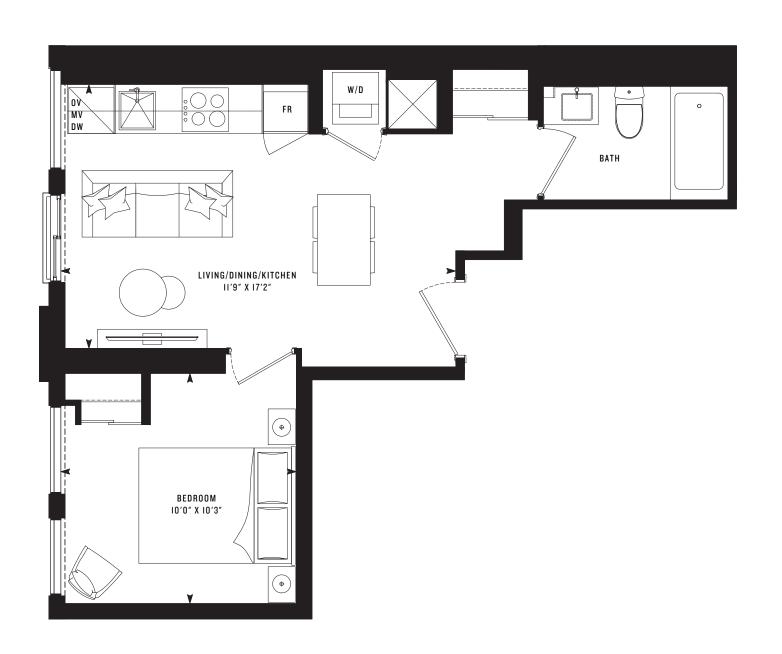

### **PRIME 433T**

**One Bedroom** 433 SF 337 SF TERRACE









M

E

### **PRIME 436T**

**One Bedroom** 436 SF **172 SF TERRACE** 











M

E

## **PRIME 443T**

**One Bedroom** 443 SF **129 SF TERRACE** 









M

E

### **PRIME 446T**

One Bedroom 446 SF 178 SF TERRACE









M

E

## **PRIME 497T**

**One Bedroom** 497 SF **467 SF TERRACE** 









M

E

## PRIME 610T

**Two Bedroom** 610 SF **106 SF TERRACE** 









M

E

# PRIME 610T (B) One Bedroom + Den (BF)

610 SF **106 SF TERRACE** 









M

E

**PRIME 310** Studio (BF) 310 SF









M

E

## **PRIME 370**

Jr. One Bedroom 370 SF







M

E

## **PRIME 433**

#### **One Bedroom** 433 SF











M

E

## **PRIME 443**

**One Bedroom** 443 SF









M

E

## **PRIME 450**

#### **One Bedroom** 450 SF











M E

## **PRIME 520**

One Bedroom + Den (BF) 520 SF











M

E

## **PRIME 535**

One Bedroom + Den 535 SF









M

E

### **PRIME 539**

One Bedroom + Den 539 SF







M

E

## **PRIME 567**

#### One Bedroom + Den 567 SF









M

E

## **PRIME 580**

One Bedroom + Den 580 SF











M

E

### **PRIME 610**

**Two Bedroom** 610 SF







M

E

# PRIME 610(B) One Bedroom + Den (BF)

610 SF





M

E

# PRIME 610(C) Two Bedroom (BF)

610 SF







M

E

## **PRIME 619**

**Two Bedroom** 619 SF











M E

## **PRIME 685**

**Two Bedroom** 685 SF