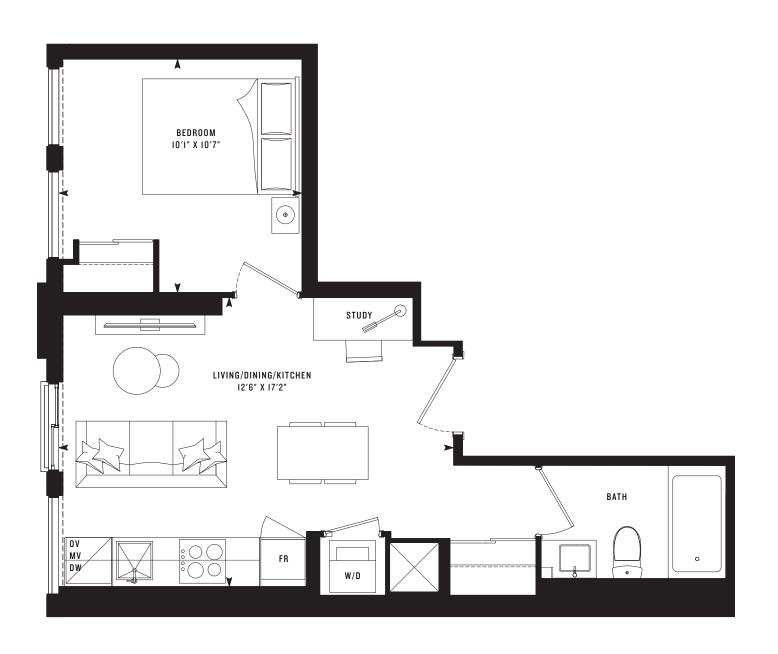

# **PRIME 328T Studio** 328 SF **80 SF TERRACE**





R M E

### **PRIME 433T**

**One Bedroom** 433 SF 337 SF TERRACE









M

E

### **PRIME 436T**

**One Bedroom** 436 SF **172 SF TERRACE** 











M

E

## **PRIME 443T**

**One Bedroom** 443 SF **129 SF TERRACE** 









M

E

### **PRIME 446T**

One Bedroom 446 SF 178 SF TERRACE









M

E

## **PRIME 497T**

**One Bedroom** 497 SF **467 SF TERRACE** 









M

E

## PRIME 610T

**Two Bedroom** 610 SF **106 SF TERRACE** 









M

E

# PRIME 610T (B) One Bedroom + Den (BF)

610 SF **106 SF TERRACE** 









M

E

**PRIME 310** Studio (BF) 310 SF









M

E

## **PRIME 370**

Jr. One Bedroom 370 SF







M

E

## **PRIME 433**

#### **One Bedroom** 433 SF











M

E

## **PRIME 443**

**One Bedroom** 443 SF









M

E

## **PRIME 450**

#### **One Bedroom** 450 SF











M E

## **PRIME 520**

One Bedroom + Den (BF) 520 SF











M

E

## **PRIME 535**

One Bedroom + Den 535 SF









M

E

### **PRIME 539**

One Bedroom + Den 539 SF







M

E

## **PRIME 567**

#### One Bedroom + Den 567 SF









M

E

## **PRIME 580**

One Bedroom + Den 580 SF











M

E

### **PRIME 610**

**Two Bedroom** 610 SF







M

E

# PRIME 610(B) One Bedroom + Den (BF)

610 SF





M

E

# PRIME 610(C) Two Bedroom (BF)

610 SF







M

E

## **PRIME 619**

**Two Bedroom** 619 SF











M E

## **PRIME 685**

**Two Bedroom** 685 SF