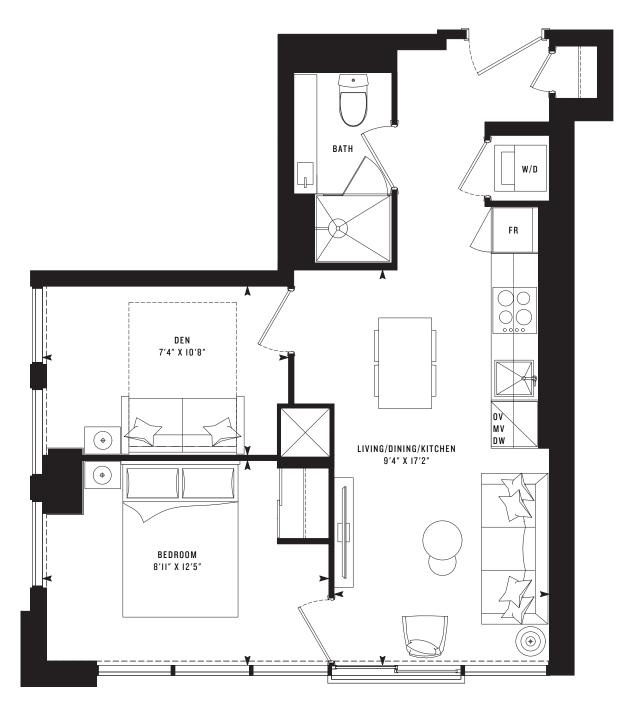

TERRACE** 











M

E

## **PRIME 443T**

**One Bedroom** 443 SF **129 SF TERRACE** 









M

E

### **PRIME 446T**

One Bedroom 446 SF 178 SF TERRACE









M

E

## **PRIME 497T**

**One Bedroom** 497 SF **467 SF TERRACE** 









M

E

## PRIME 610T

**Two Bedroom** 610 SF **106 SF TERRACE** 









M

E

# PRIME 610T (B) One Bedroom + Den (BF)

610 SF **106 SF TERRACE** 









M

E

**PRIME 310** Studio (BF) 310 SF









M

E

## **PRIME 370**

Jr. One Bedroom 370 SF







M

E

## **PRIME 433**

#### **One Bedroom** 433 SF











M

E

## **PRIME 443**

**One Bedroom** 443 SF









M

E

## **PRIME 450**

#### **One Bedroom** 450 SF











M E

## **PRIME 520**

One Bedroom + Den (BF) 520 SF











M

E

## **PRIME 535**

One Bedroom + Den 535 SF









M

E

### **PRIME 539**

One Bedroom + Den 539 SF







M

E

## **PRIME 567**

#### One Bedroom + Den 567 SF









M

E

## **PRIME 580**

One Bedroom + Den 580 SF











M

E

### **PRIME 610**

**Two Bedroom** 610 SF







M

E

# PRIME 610(B) One Bedroom + Den (BF)

610 SF





M

E

# PRIME 610(C) Two Bedroom (BF)

610 SF







M

E

## **PRIME 619**

**Two Bedroom** 619 SF











M E

## **PRIME 685**

**Two Bedroom** 685 SF