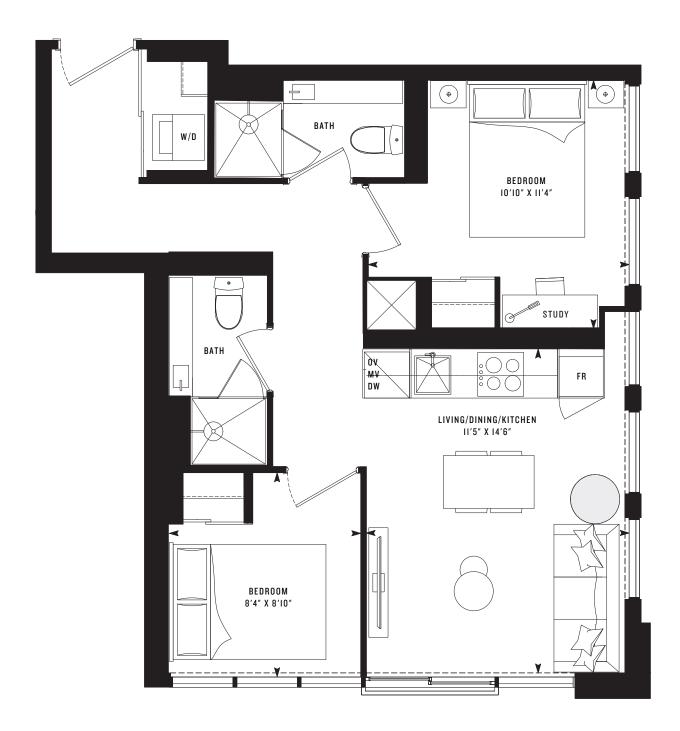

M

E

**PRIME 310** Studio (BF) 310 SF









M

E

## **PRIME 370**

Jr. One Bedroom 370 SF







M

E

## **PRIME 433**

#### **One Bedroom** 433 SF











M

E

## **PRIME 443**

**One Bedroom** 443 SF









M

E

## **PRIME 450**

#### **One Bedroom** 450 SF











M E

## **PRIME 520**

One Bedroom + Den (BF) 520 SF











M

E

## **PRIME 535**

One Bedroom + Den 535 SF









M

E

### **PRIME 539**

One Bedroom + Den 539 SF







M

E

## **PRIME 567**

#### One Bedroom + Den 567 SF









M

E

## **PRIME 580**

One Bedroom + Den 580 SF











M

E

### **PRIME 610**

**Two Bedroom** 610 SF







M

E

# PRIME 610(B) One Bedroom + Den (BF)

610 SF





M

E

# PRIME 610(C) Two Bedroom (BF)

610 SF







M

E

## **PRIME 619**

**Two Bedroom** 619 SF











M E

## **PRIME 685**

**Two Bedroom** 685 SF