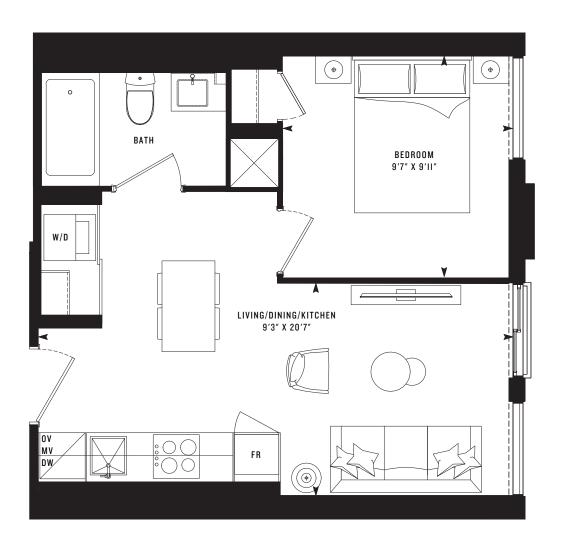

R M E

#### **PRIME 328T Studio** 328 SF **80 SF TERRACE**





R M E

### **PRIME 433T**

**One Bedroom** 433 SF 337 SF TERRACE









M

E

### **PRIME 436T**

**One Bedroom** 436 SF **172 SF TERRACE** 











M

E

## **PRIME 443T**

**One Bedroom** 443 SF **129 SF TERRACE** 









M

E

### **PRIME 446T**

One Bedroom 446 SF 178 SF TERRACE









M

E

## **PRIME 497T**

**One Bedroom** 497 SF **467 SF TERRACE** 









M

E

## PRIME 610T

**Two Bedroom** 610 SF **106 SF TERRACE** 









M

E

# PRIME 610T (B) One Bedroom + Den (BF)

610 SF **106 SF TERRACE** 









M

E

**PRIME 310** Studio (BF) 310 SF









M

E

## **PRIME 370**

Jr. One Bedroom 370 SF







M

E

## **PRIME 433**

#### **One Bedroom** 433 SF











M

E

## **PRIME 443**

**One Bedroom** 443 SF









M

E

## **PRIME 450**

#### **One Bedroom** 450 SF











M E

## **PRIME 520**

One Bedroom + Den (BF) 520 SF











M

E

## **PRIME 535**

One Bedroom + Den 535 SF









M

E

### **PRIME 539**

One Bedroom + Den 539 SF







M

E

## **PRIME 567**

#### One Bedroom + Den 567 SF









M

E

## **PRIME 580**

One Bedroom + Den 580 SF











M

E

### **PRIME 610**

**Two Bedroom** 610 SF







M

E

# PRIME 610(B) One Bedroom + Den (BF)

610 SF





M

E

# PRIME 610(C) Two Bedroom (BF)

610 SF







M

E

## **PRIME 619**

**Two Bedroom** 619 SF











M E

## **PRIME 685**

**Two Bedroom** 685 SF