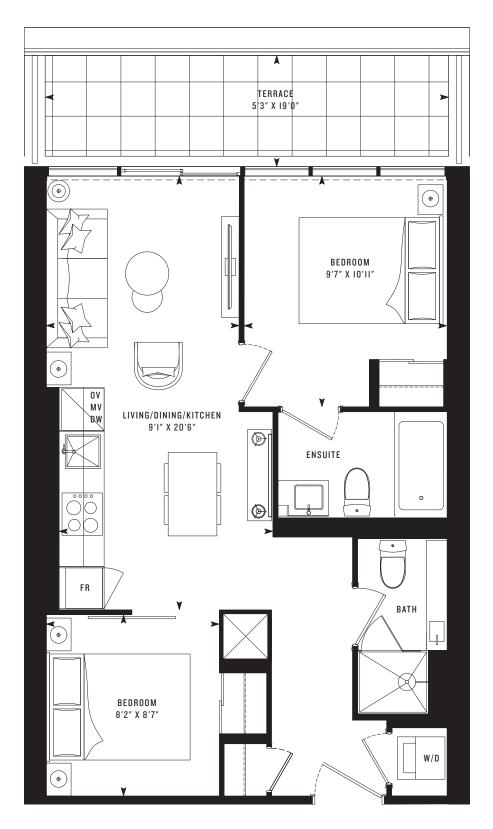

R M E

#### **PRIME 328T Studio** 328 SF **80 SF TERRACE**





R M E

### **PRIME 433T**

**One Bedroom** 433 SF 337 SF TERRACE









M

E

### **PRIME 436T**

**One Bedroom** 436 SF **172 SF TERRACE** 











M

E

## **PRIME 443T**

**One Bedroom** 443 SF **129 SF TERRACE** 









M

E

### **PRIME 446T**

One Bedroom 446 SF 178 SF TERRACE









M

E

## **PRIME 497T**

**One Bedroom** 497 SF **467 SF TERRACE** 









M

E

## PRIME 610T

**Two Bedroom** 610 SF **106 SF TERRACE** 









M

E

# PRIME 610T (B) One Bedroom + Den (BF)

610 SF **106 SF TERRACE** 









M

E

**PRIME 310** Studio (BF) 310 SF









M

E

## **PRIME 370**

Jr. One Bedroom 370 SF







M

E

## **PRIME 433**

#### **One Bedroom** 433 SF











M

E

## **PRIME 443**

**One Bedroom** 443 SF









M

E

## **PRIME 450**

#### **One Bedroom** 450 SF











M E

## **PRIME 520**

One Bedroom + Den (BF) 520 SF











M

E

## **PRIME 535**

One Bedroom + Den 535 SF









M

E

### **PRIME 539**

One Bedroom + Den 539 SF







M

E

## **PRIME 567**

#### One Bedroom + Den 567 SF









M

E

## **PRIME 580**

One Bedroom + Den 580 SF











M

E

### **PRIME 610**

**Two Bedroom** 610 SF







M

E

# PRIME 610(B) One Bedroom + Den (BF)

610 SF





M

E

# PRI