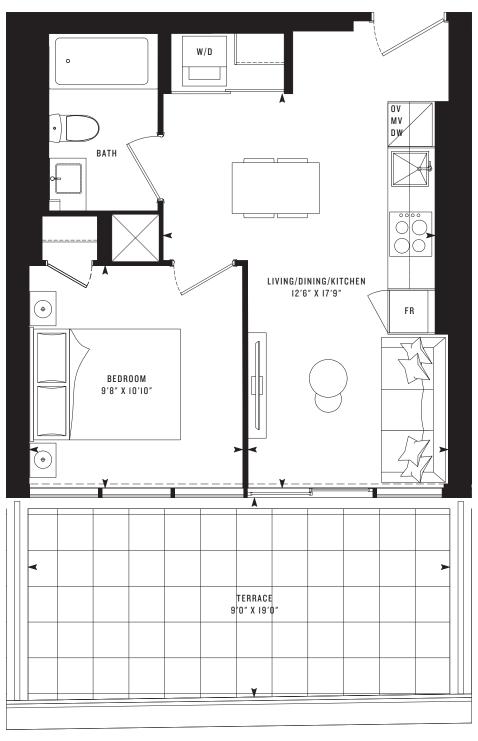

R M E

#### **PRIME 328T Studio** 328 SF **80 SF TERRACE**





R M E

### **PRIME 433T**

**One Bedroom** 433 SF 337 SF TERRACE









M

E

### **PRIME 436T**

**One Bedroom** 436 SF **172 SF TERRACE** 











M

E

## **PRIME 443T**

**One Bedroom** 443 SF **129 SF TERRACE** 









M

E

### **PRIME 446T**

One Bedroom 446 SF 178 SF TERRACE









M

E

## **PRIME 497T**

**One Bedroom** 497 SF **467 SF TERRACE** 









M

E

## PRIME 610T

**Two Bedroom** 610 SF **106 SF TERRACE** 









M

E

# PRIME 610T (B) One Bedroom + Den (BF)

610 SF **106 SF TERRACE** 









M

E

**PRIME 310** Studio (BF) 310 SF









M

E

## **PRIME 370**

Jr. One Bedroom 370 SF







M

E

## **PRIME 433**

#### **One Bedroom** 433 SF











M

E

## **PRIME 443**

**One Bedroom** 443 SF









M

E

## **PRIME 450**

#### **One Bedroom** 450 SF











M E

## **PRIME 520**

One Bedroom + Den (BF) 520 SF











M

E

## **PRIME 535**

One Bedroom + Den 535 SF









M

E

### **PRIME 539**

One Bedroom + Den 539 SF







M

E

## **PRIME 567**

#### One Bedroom + Den 567 SF









M

E

## **PRIME 580**

One Bedro