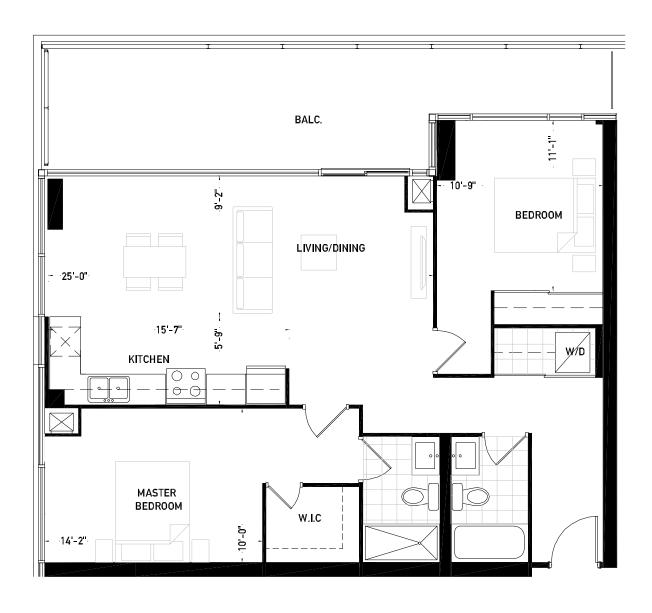

BALCONY 284 SQ. FT. Floor 7

BALCONY 99 SQ. FT. Floors 8, 10, 12, 14, 16, 18, 20, 22, 24





**FLOORS** 3 - 4



TOWER







**BALCONY 115 SQ. FT.** Floors 8, 10, 12, 14, 16



BALCONY 392 SQ. FT. Floor 7











**BALCONY 115 SQ. FT.** Floors 8, 10, 12, 14, 16



BALCONY 298 SQ. FT. Floor 7







# SNAPDRAGON 1 BEDROOM + DEN



SUITE 790 SQ. FT. / FLOOR 2 TERRACE 335 SQ. FT. / FLOOR 3 + 4 TERRACE 130 SQ. FT.



#### BLUEBELL 2 BEDROOM















### BEGONIA 2 BEDROOM + DEN



SUITE 1,284 SQ. FT. / FLOOR 2 TERRACE 360 SQ. FT. / FLOOR 3 + 4 TERRACE 190 SQ. FT.



### VERBENA 1 BEDROOM + DEN

SUITE 730 SQ. FT. / BALCONY 30 SQ. FT.











# PUMPKIN 1 BEDROOM + DEN

SUITE 805 SQ. FT. / BALCONY 30 SQ. FT.











# BAMBOO 2 BEDROOM

SUITE 966 SQ. FT.