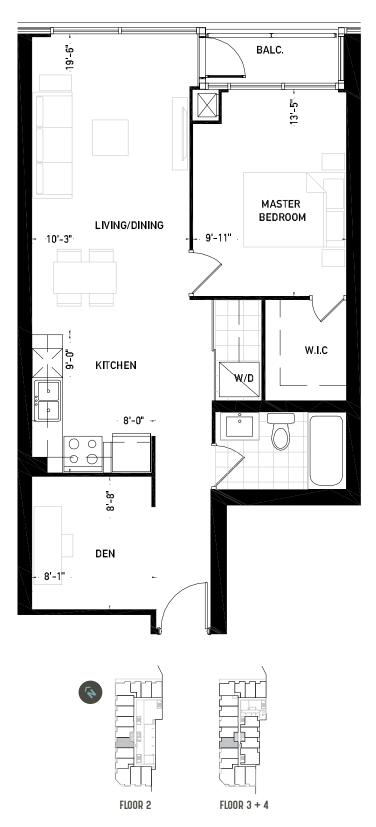

BALCONY 284 SQ. FT. Floor 7

BALCONY 99 SQ. FT. Floors 8, 10, 12, 14, 16, 18, 20, 22, 24





**FLOORS** 3 - 4



TOWER







**BALCONY 115 SQ. FT.** Floors 8, 10, 12, 14, 16



BALCONY 392 SQ. FT. Floor 7











**BALCONY 115 SQ. FT.** Floors 8, 10, 12, 14, 16



BALCONY 298 SQ. FT. Floor 7







# SNAPDRAGON 1 BEDROOM + DEN



SUITE 790 SQ. FT. / FLOOR 2 TERRACE 335 SQ. FT. / FLOOR 3 + 4 TERRACE 130 SQ. FT.



#### BLUEBELL 2 BEDROOM















### BEGONIA 2 BEDROOM + DEN



SUITE 1,284 SQ. FT. / FLOOR 2 TERRACE 360 SQ. FT. / FLOOR 3 + 4 TERRACE 190 SQ. FT.



### VERBENA 1 BEDROOM + DEN

SUITE 730 SQ. FT. / BALCONY 30 SQ. FT.











# PUMPKIN 1 BEDROOM + DEN

SUITE 805 SQ. FT. / BALCONY 30 SQ. FT.











# BAMBOO 2 BEDROOM

SUITE 966 SQ. FT.