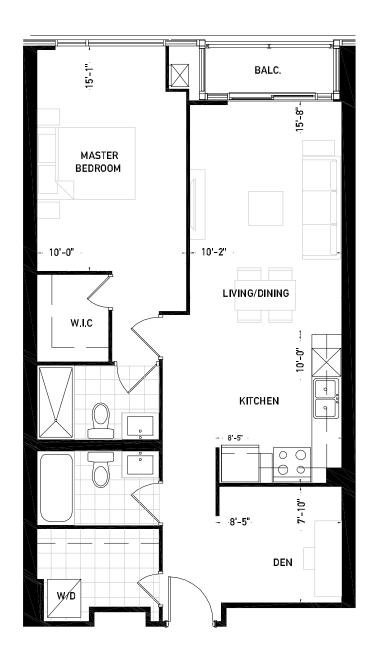

# SNAPDRAGON 1 BEDROOM + DEN

SUITE 790 SQ. FT. / FLOOR 2 TERRACE 335 SQ. FT. / FLOOR 3 + 4 TERRACE 130 SQ. FT.