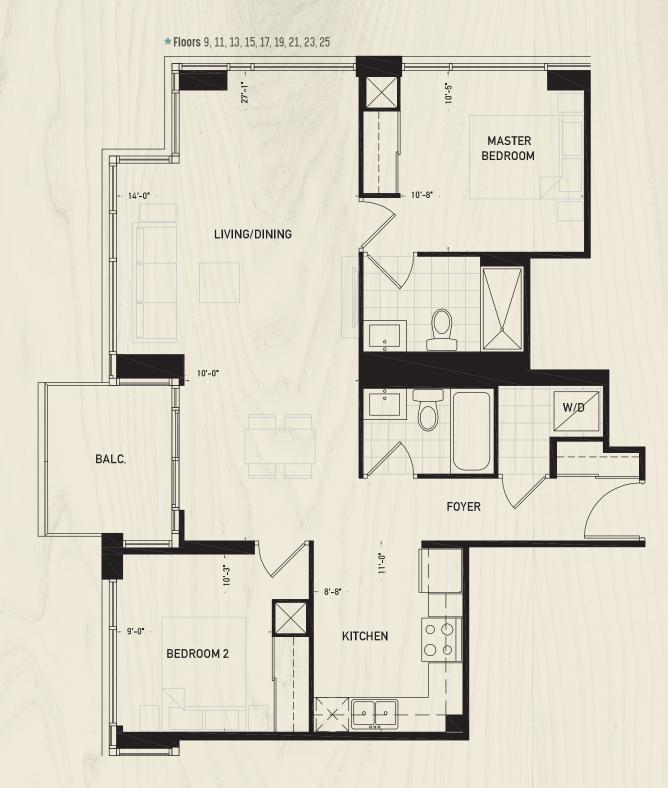

BALCONY 284 SQ. FT. Floor 7

BALCONY 99 SQ. FT. Floors 8, 10, 12, 14, 16, 18, 20, 22, 24





**FLOORS** 3 - 4



TOWER







**BALCONY 115 SQ. FT.** Floors 8, 10, 12, 14, 16



BALCONY 392 SQ. FT. Floor 7











**BALCONY 115 SQ. FT.** Floors 8, 10, 12, 14, 16



BALCONY 298 SQ. FT. Floor 7







# SNAPDRAGON 1 BEDROOM + DEN



SUITE 790 SQ. FT. / FLOOR 2 TERRACE 335 SQ. FT. / FLOOR 3 + 4 TERRACE 130 SQ. FT.



#### BLUEBELL 2 BEDROOM















### BEGONIA 2 BEDROOM + DEN



SUITE 1,284 SQ. FT. / FLOOR 2 TERRACE 360 SQ. FT. / FLOOR 3 + 4 TERRACE 190 SQ. FT.



### VERBENA 1 BEDROOM + DEN

SUITE 730 SQ. FT. / BALCONY 30 SQ. FT.











# PUMPKIN 1 BEDROOM + DEN

SUITE 805 SQ. FT. / BALCONY 30 SQ. FT.











# BAMBOO 2 BEDROOM

SUITE 966 SQ. FT.