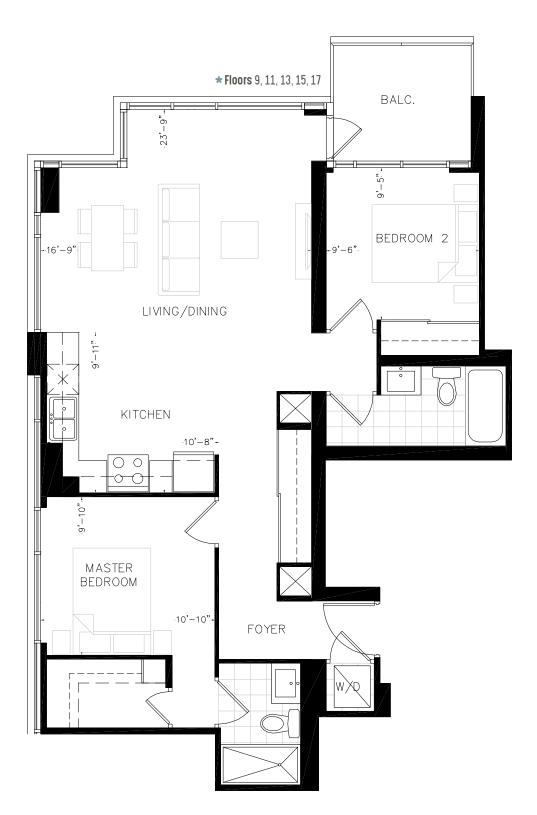

BALCONY 284 SQ. FT. Floor 7

BALCONY 99 SQ. FT. Floors 8, 10, 12, 14, 16, 18, 20, 22, 24





**FLOORS** 3 - 4



TOWER







**BALCONY 115 SQ. FT.** Floors 8, 10, 12, 14, 16



BALCONY 392 SQ. FT. Floor 7











**BALCONY 115 SQ. FT.** Floors 8, 10, 12, 14, 16



BALCONY 298 SQ. FT. Floor 7







# SNAPDRAGON 1 BEDROOM + DEN



SUITE 790 SQ. FT. / FLOOR 2 TERRACE 335 SQ. FT. / FLOOR 3 + 4 TERRACE 130 SQ. FT.



#### BLUEBELL 2 BEDROOM















### BEGONIA 2 BEDROOM + DEN



SUITE 1,284 SQ. FT. / FLOOR 2 TERRACE 360 SQ. FT. / FLOOR 3 + 4 TERRACE 190 SQ. FT.



### VERBENA 1 BEDROOM + DEN

SUITE 730 SQ. FT. / BALCONY 30 SQ. FT.











# PUMPKIN 1 BEDROOM + DEN

SUITE 805 SQ. FT. / BALCONY 30 SQ. FT.











# BAMBOO 2 BEDROOM

SUITE 966 SQ. FT.