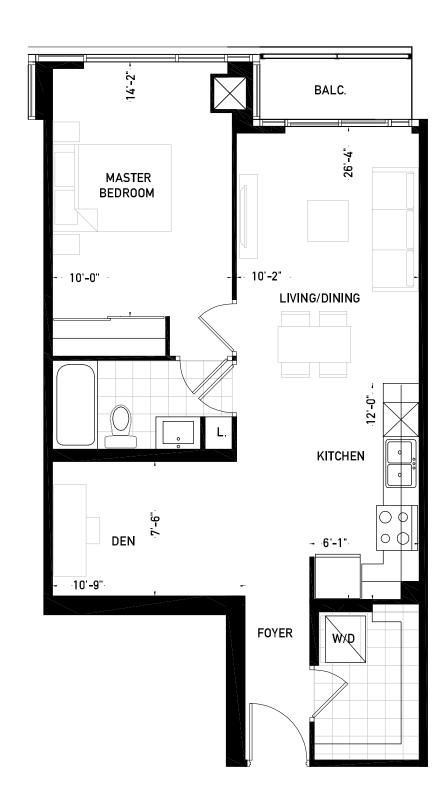

# SNAPDRAGON 1 BEDROOM + DEN

SUITE 790 SQ. FT. / FLOOR 2 TERRACE 335 SQ. FT. / FLOOR 3 + 4 TERRACE 130 SQ. FT.