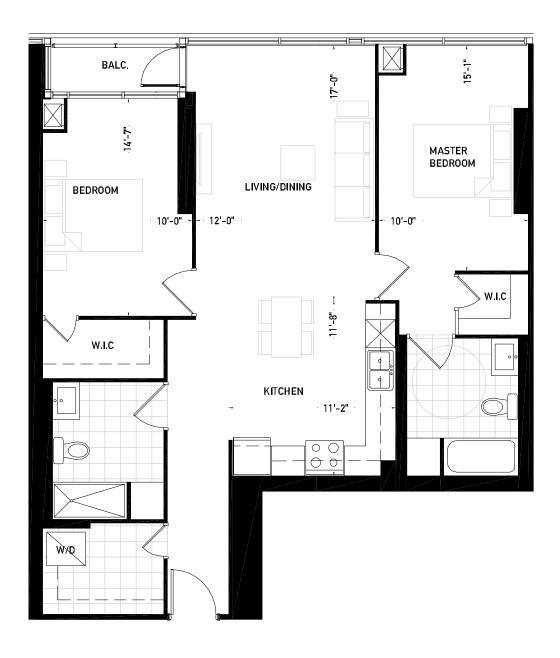

BALCONY 284 SQ. FT. Floor 7

BALCONY 99 SQ. FT. Floors 8, 10, 12, 14, 16, 18, 20, 22, 24





**FLOORS** 3 - 4



TOWER







**BALCONY 115 SQ. FT.** Floors 8, 10, 12, 14, 16



BALCONY 392 SQ. FT. Floor 7











**BALCONY 115 SQ. FT.** Floors 8, 10, 12, 14, 16



BALCONY 298 SQ. FT. Floor 7







# SNAPDRAGON 1 BEDROOM + DEN



SUITE 790 SQ. FT. / FLOOR 2 TERRACE 335 SQ. FT. / FLOOR 3 + 4 TERRACE 130 SQ. FT.



#### BLUEBELL 2 BEDROOM















### BEGONIA 2 BEDROOM + DEN



SUITE 1,284 SQ. FT. / FLOOR 2 TERRACE 360 SQ. FT. / FLOOR 3 + 4 TERRACE 190 SQ. FT.



### VERBENA 1 BEDROOM + DEN

SUITE 730 SQ. FT. / BALCONY 30 SQ. FT.











# PUMPKIN 1 BEDROOM + DEN

SUITE 805 SQ. FT. / BALCONY 30 SQ. FT.











# BAMBOO 2 BEDROOM

SUITE 966 SQ. FT.