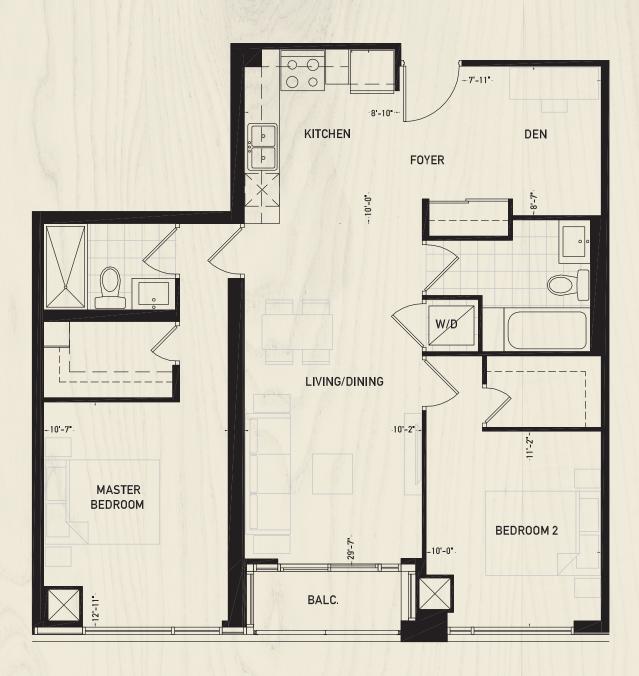

BALCONY 284 SQ. FT. Floor 7

BALCONY 99 SQ. FT. Floors 8, 10, 12, 14, 16, 18, 20, 22, 24





**FLOORS** 3 - 4



TOWER







**BALCONY 115 SQ. FT.** Floors 8, 10, 12, 14, 16



BALCONY 392 SQ. FT. Floor 7











**BALCONY 115 SQ. FT.** Floors 8, 10, 12, 14, 16



BALCONY 298 SQ. FT. Floor 7







# SNAPDRAGON 1 BEDROOM + DEN



SUITE 790 SQ. FT. / FLOOR 2 TERRACE 335 SQ. FT. / FLOOR 3 + 4 TERRACE 130 SQ. FT.



#### BLUEBELL 2 BEDROOM















### BEGONIA 2 BEDROOM + DEN



SUITE 1,284 SQ. FT. / FLOOR 2 TERRACE 360 SQ. FT. / FLOOR 3 + 4 TERRACE 190 SQ. FT.



### VERBENA 1 BEDROOM + DEN

SUITE 730 SQ. FT. / BALCONY 30 SQ. FT.











# PUMPKIN 1 BEDROOM + DEN

SUITE 805 SQ. FT. / BALCONY 30 SQ. FT.











# BAMBOO 2 BEDROOM

SUITE 966 SQ. FT.