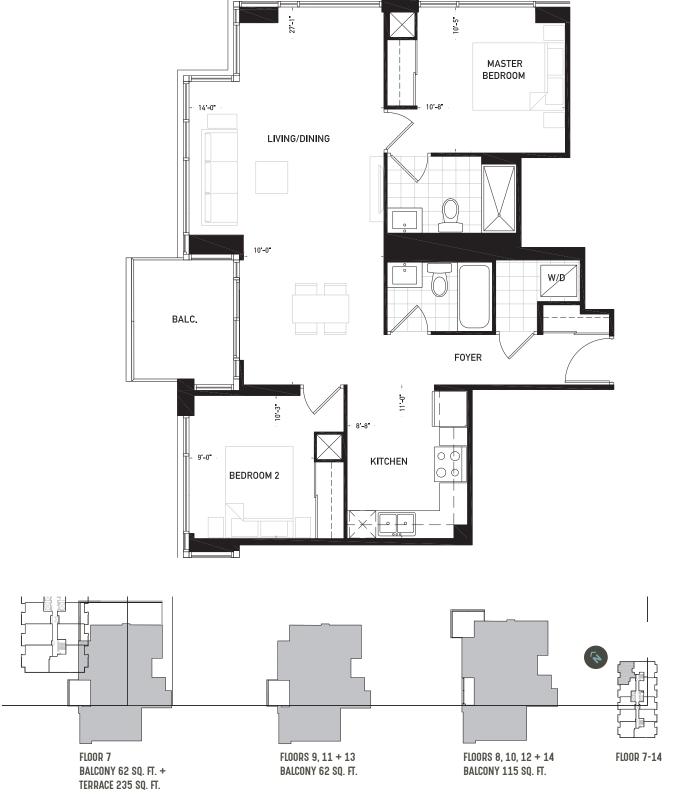

BALCONY 284 SQ. FT. Floor 7

BALCONY 99 SQ. FT. Floors 8, 10, 12, 14, 16, 18, 20, 22, 24





**FLOORS** 3 - 4



TOWER







**BALCONY 115 SQ. FT.** Floors 8, 10, 12, 14, 16



BALCONY 392 SQ. FT. Floor 7











**BALCONY 115 SQ. FT.** Floors 8, 10, 12, 14, 16



BALCONY 298 SQ. FT. Floor 7







# SNAPDRAGON 1 BEDROOM + DEN



SUITE 790 SQ. FT. / FLOOR 2 TERRACE 335 SQ. FT. / FLOOR 3 + 4 TERRACE 130 SQ. FT.



#### BLUEBELL 2 BEDROOM















### BEGONIA 2 BEDROOM + DEN



SUITE 1,284 SQ. FT. / FLOOR 2 TERRACE 360 SQ. FT. / FLOOR 3 + 4 TERRACE 190 SQ. FT.



### VERBENA 1 BEDROOM + DEN

SUITE 730 SQ. FT. / BALCONY 30 SQ. FT.











# PUMPKIN 1 BEDROOM + DEN

SUITE 805 SQ. FT. / BALCONY 30 SQ. FT.











# BAMBOO 2 BEDROOM

SUITE 966 SQ. FT.