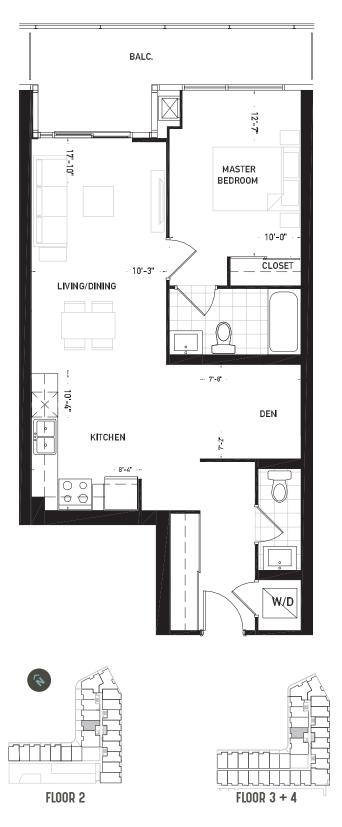

# SNAPDRAGON 1 BEDROOM + DEN

SUITE 790 SQ. FT. / FLOOR 2 TERRACE 335 SQ. FT. / FLOOR 3 + 4 TERRACE 130 SQ. FT.