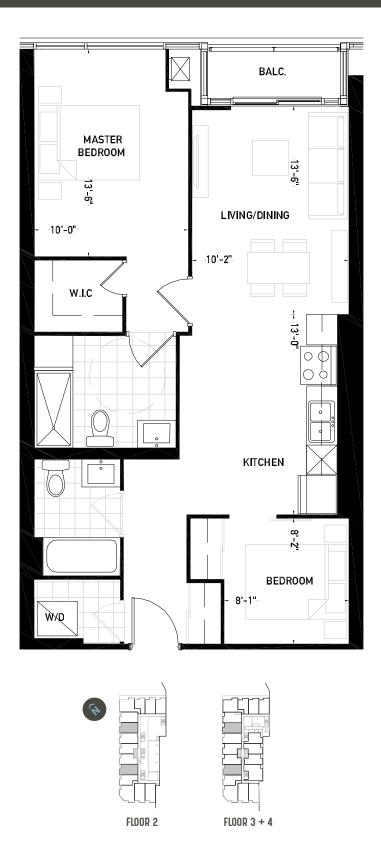

BALCONY 284 SQ. FT. Floor 7

BALCONY 99 SQ. FT. Floors 8, 10, 12, 14, 16, 18, 20, 22, 24





**FLOORS** 3 - 4



TOWER







**BALCONY 115 SQ. FT.** Floors 8, 10, 12, 14, 16



BALCONY 392 SQ. FT. Floor 7











**BALCONY 115 SQ. FT.** Floors 8, 10, 12, 14, 16



BALCONY 298 SQ. FT. Floor 7







# SNAPDRAGON 1 BEDROOM + DEN



SUITE 790 SQ. FT. / FLOOR 2 TERRACE 335 SQ. FT. / FLOOR 3 + 4 TERRACE 130 SQ. FT.



#### BLUEBELL 2 BEDROOM















### BEGONIA 2 BEDROOM + DEN



SUITE 1,284 SQ. FT. / FLOOR 2 TERRACE 360 SQ. FT. / FLOOR 3 + 4 TERRACE 190 SQ. FT.



### VERBENA 1 BEDROOM + DEN

SUITE 730 SQ. FT. / BALCONY 30 SQ. FT.











# PUMPKIN 1 BEDROOM + DEN

SUITE 805 SQ. FT. / BALCONY 30 SQ. FT.











# BAMBOO 2 BEDROOM

SUITE 966 SQ. FT.