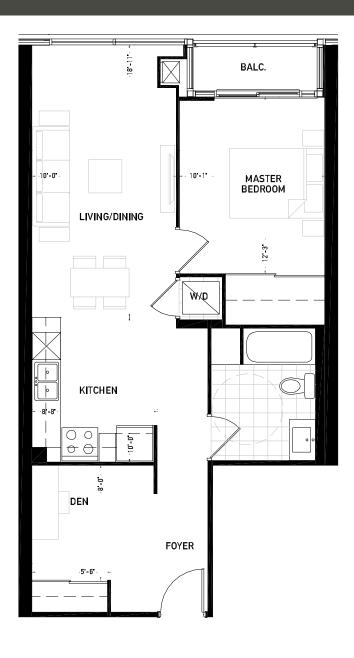

BALCONY 284 SQ. FT. Floor 7

BALCONY 99 SQ. FT. Floors 8, 10, 12, 14, 16, 18, 20, 22, 24





**FLOORS** 3 - 4



TOWER







**BALCONY 115 SQ. FT.** Floors 8, 10, 12, 14, 16



BALCONY 392 SQ. FT. Floor 7











**BALCONY 115 SQ. FT.** Floors 8, 10, 12, 14, 16



BALCONY 298 SQ. FT. Floor 7







# SNAPDRAGON 1 BEDROOM + DEN



SUITE 790 SQ. FT. / FLOOR 2 TERRACE 335 SQ. FT. / FLOOR 3 + 4 TERRACE 130 SQ. FT.



#### BLUEBELL 2 BEDROOM















### BEGONIA 2 BEDROOM + DEN



SUITE 1,284 SQ. FT. / FLOOR 2 TERRACE 360 SQ. FT. / FLOOR 3 + 4 TERRACE 190 SQ. FT.



### VERBENA 1 BEDROOM + DEN

SUITE 730 SQ. FT. / BALCONY 30 SQ. FT.











# PUMPKIN 1 BEDROOM + DEN

SUITE 805 SQ. FT. / BALCONY 30 SQ. FT.











# BAMBOO 2 BEDROOM

SUITE 966 SQ. FT.