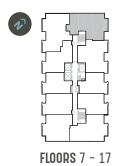

BALCONY 284 SQ. FT. Floor 7

BALCONY 99 SQ. FT. Floors 8, 10, 12, 14, 16, 18, 20, 22, 24

**FLOORS** 3 - 4

TOWER

**BALCONY 115 SQ. FT.** Floors 8, 10, 12, 14, 16

BALCONY 392 SQ. FT. Floor 7

**BALCONY 115 SQ. FT.** Floors 8, 10, 12, 14, 16