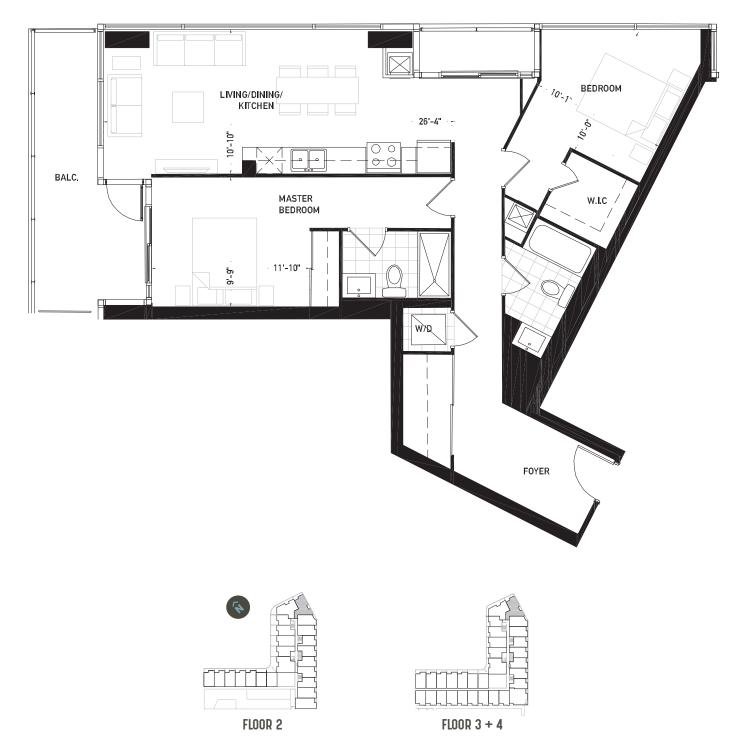

### BEGONIA 2 BEDROOM + DEN

SUITE 1,284 SQ. FT. / FLOOR 2 TERRACE 360 SQ. FT. / FLOOR 3 + 4 TERRACE 190 SQ. FT.