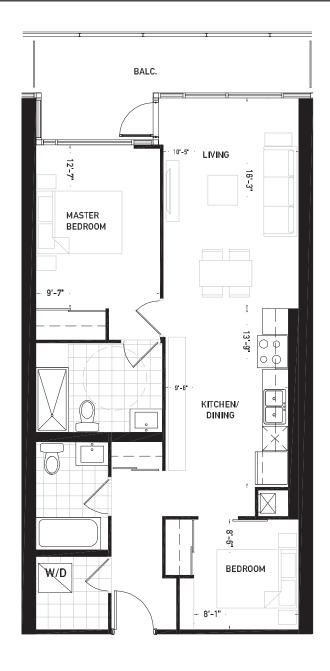

BALCONY 284 SQ. FT. Floor 7

BALCONY 99 SQ. FT. Floors 8, 10, 12, 14, 16, 18, 20, 22, 24





**FLOORS** 3 - 4



TOWER







**BALCONY 115 SQ. FT.** Floors 8, 10, 12, 14, 16



BALCONY 392 SQ. FT. Floor 7











**BALCONY 115 SQ. FT.** Floors 8, 10, 12, 14, 16



BALCONY 298 SQ. FT. Floor 7







# SNAPDRAGON 1 BEDROOM + DEN



SUITE 790 SQ. FT. / FLOOR 2 TERRACE 335 SQ. FT. / FLOOR 3 + 4 TERRACE 130 SQ. FT.



#### BLUEBELL 2 BEDROOM















### BEGONIA 2 BEDROOM + DEN



SUITE 1,284 SQ. FT. / FLOOR 2 TERRACE 360 SQ. FT. / FLOOR 3 + 4 TERRACE 190 SQ. FT.



### VERBENA 1 BEDROOM + DEN

SUITE 730 SQ. FT. / BALCONY 30 SQ. FT.











# PUMPKIN 1 BEDROOM + DEN

SUITE 805 SQ. FT. / BALCONY 30 SQ. FT.











# BAMBOO 2 BEDROOM

SUITE 966 SQ. FT.