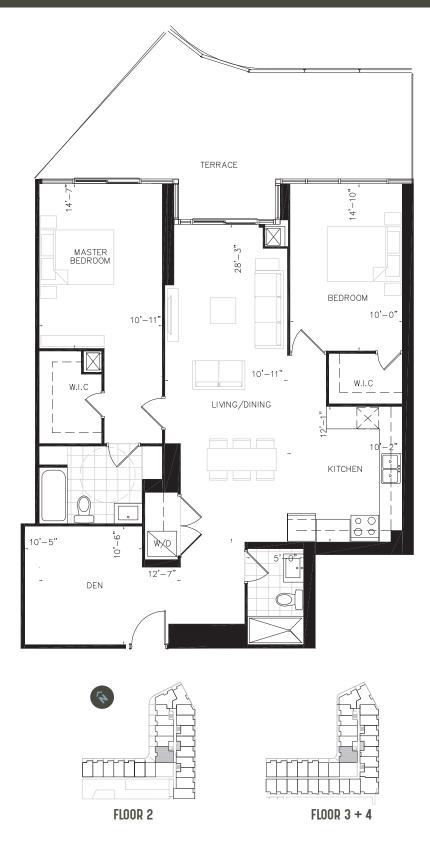

# SNAPDRAGON 1 BEDROOM + DEN

SUITE 790 SQ. FT. / FLOOR 2 TERRACE 335 SQ. FT. / FLOOR 3 + 4 TERRACE 130 SQ. FT.