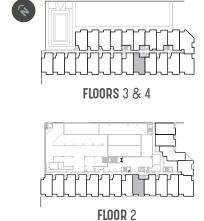

BALCONY 284 SQ. FT. Floor 7

BALCONY 99 SQ. FT. Floors 8, 10, 12, 14, 16, 18, 20, 22, 24

**FLOORS** 3 - 4

TOWER

**BALCONY 115 SQ. FT.** Floors 8, 10, 12, 14, 16

BALCONY 392 SQ. FT. Floor 7

**BALCONY 115 SQ. FT.** Floors 8, 10, 12, 14, 16