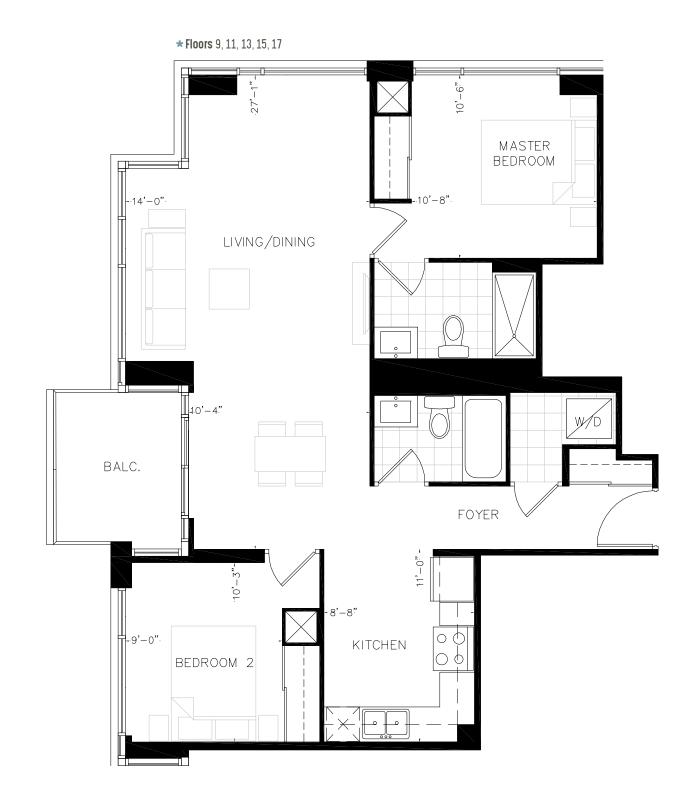

BALCONY 284 SQ. FT. Floor 7

BALCONY 99 SQ. FT. Floors 8, 10, 12, 14, 16, 18, 20, 22, 24





**FLOORS** 3 - 4



TOWER







**BALCONY 115 SQ. FT.** Floors 8, 10, 12, 14, 16



BALCONY 392 SQ. FT. Floor 7











**BALCONY 115 SQ. FT.** Floors 8, 10, 12, 14, 16



BALCONY 298 SQ. FT. Floor 7







# SNAPDRAGON 1 BEDROOM + DEN



SUITE 790 SQ. FT. / FLOOR 2 TERRACE 335 SQ. FT. / FLOOR 3 + 4 TERRACE 130 SQ. FT.



#### BLUEBELL 2 BEDROOM















### BEGONIA 2 BEDROOM + DEN



SUITE 1,284 SQ. FT. / FLOOR 2 TERRACE 360 SQ. FT. / FLOOR 3 + 4 TERRACE 190 SQ. FT.



### VERBENA 1 BEDROOM + DEN

SUITE 730 SQ. FT. / BALCONY 30 SQ. FT.











# PUMPKIN 1 BEDROOM + DEN

SUITE 805 SQ. FT. / BALCONY 30 SQ. FT.











# BAMBOO 2 BEDROOM

SUITE 966 SQ. FT.