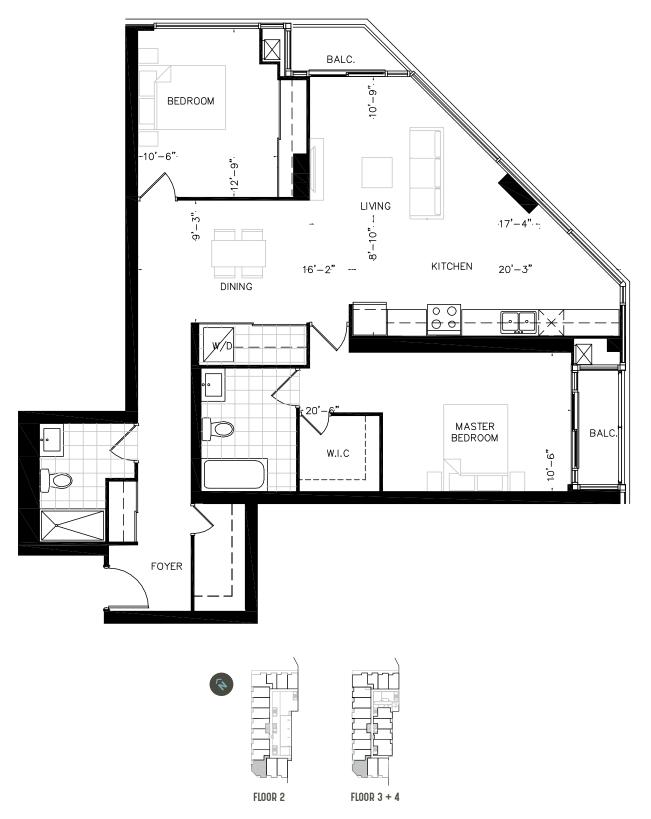

BALCONY 284 SQ. FT. Floor 7

BALCONY 99 SQ. FT. Floors 8, 10, 12, 14, 16, 18, 20, 22, 24





**FLOORS** 3 - 4



TOWER







**BALCONY 115 SQ. FT.** Floors 8, 10, 12, 14, 16



BALCONY 392 SQ. FT. Floor 7











**BALCONY 115 SQ. FT.** Floors 8, 10, 12, 14, 16



BALCONY 298 SQ. FT. Floor 7







# SNAPDRAGON 1 BEDROOM + DEN



SUITE 790 SQ. FT. / FLOOR 2 TERRACE 335 SQ. FT. / FLOOR 3 + 4 TERRACE 130 SQ. FT.



#### BLUEBELL 2 BEDROOM















### BEGONIA 2 BEDROOM + DEN



SUITE 1,284 SQ. FT. / FLOOR 2 TERRACE 360 SQ. FT. / FLOOR 3 + 4 TERRACE 190 SQ. FT.



### VERBENA 1 BEDROOM + DEN

SUITE 730 SQ. FT. / BALCONY 30 SQ. FT.











# PUMPKIN 1 BEDROOM + DEN

SUITE 805 SQ. FT. / BALCONY 30 SQ. FT.











# BAMBOO 2 BEDROOM

SUITE 966 SQ. FT.