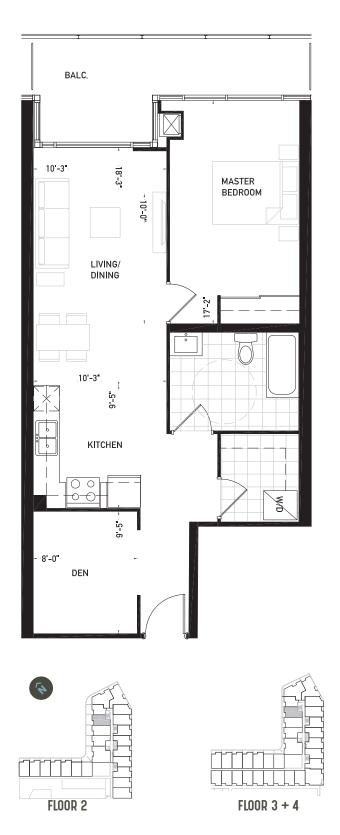

BALCONY 284 SQ. FT. Floor 7

BALCONY 99 SQ. FT. Floors 8, 10, 12, 14, 16, 18, 20, 22, 24





**FLOORS** 3 - 4



TOWER







**BALCONY 115 SQ. FT.** Floors 8, 10, 12, 14, 16



BALCONY 392 SQ. FT. Floor 7











**BALCONY 115 SQ. FT.** Floors 8, 10, 12, 14, 16



BALCONY 298 SQ. FT. Floor 7







# SNAPDRAGON 1 BEDROOM + DEN



SUITE 790 SQ. FT. / FLOOR 2 TERRACE 335 SQ. FT. / FLOOR 3 + 4 TERRACE 130 SQ. FT.



#### BLUEBELL 2 BEDROOM















### BEGONIA 2 BEDROOM + DEN



SUITE 1,284 SQ. FT. / FLOOR 2 TERRACE 360 SQ. FT. / FLOOR 3 + 4 TERRACE 190 SQ. FT.



### VERBENA 1 BEDROOM + DEN

SUITE 730 SQ. FT. / BALCONY 30 SQ. FT.











# PUMPKIN 1 BEDROOM + DEN

SUITE 805 SQ. FT. / BALCONY 30 SQ. FT.











# BAMBOO 2 BEDROOM

SUITE 966 SQ. FT.